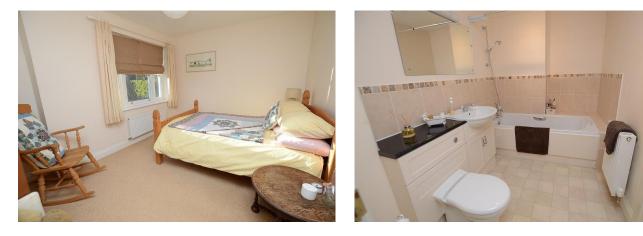

# Bedroom 2 13' 2'' x 10' 1'' (4.01m x 3.07m)

With front aspect and having radiator and power points.

#### **Bathroom**

With a white suite comprising paneled bath with shower over, wash hand basin over vanity unit and a low-level WC. There is a radiator and extractor fan.