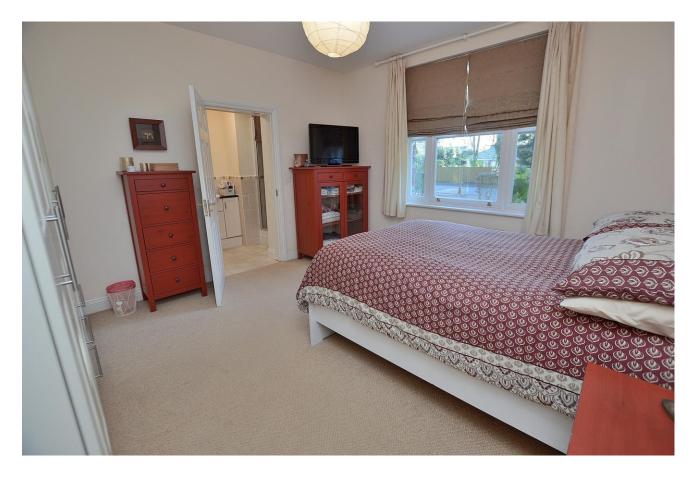

#### Bedroom 1 13' 2'' x 12' 10'' (4.01m x 3.91m)

With front aspect and having a wide range of full height fitted wardrobes having inset drawers. There is a radiator, power points and door to **En-Suite** having a suite comprising tiled shower cubicle, wash hand basin over vanity unit and a low-level WC. There is a radiator and extractor fan.