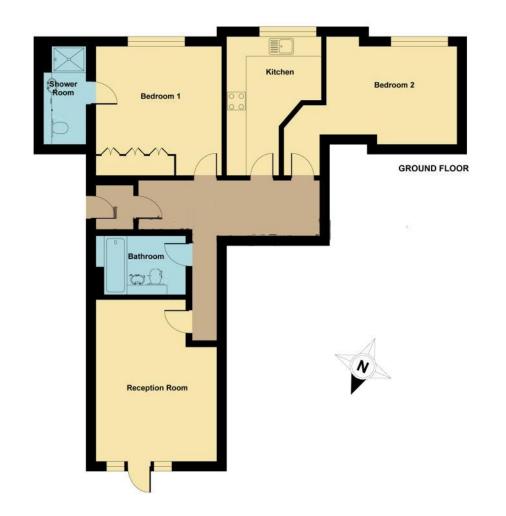

# Cromwell Avenue, Woodhall Spa, LN10

APPROX. GROSS INTERNAL FLOOR AREA 926 SQ FT 86 SQ METRES