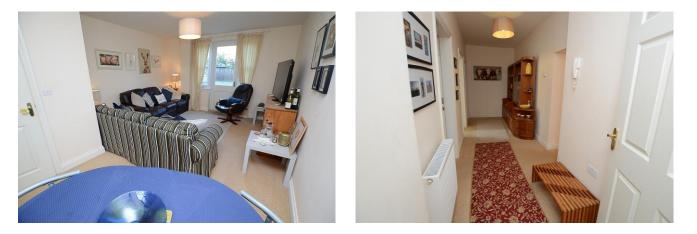

# Living Room 16' 6'' x 12' 3'' (5.03m x 3.73m)

Overlooking the communal rear garden through glazed panel door and having radiator and power points.

#### **Reception Hall**

With intercom phone to main entrance door. There is a radiator, power points and door to: