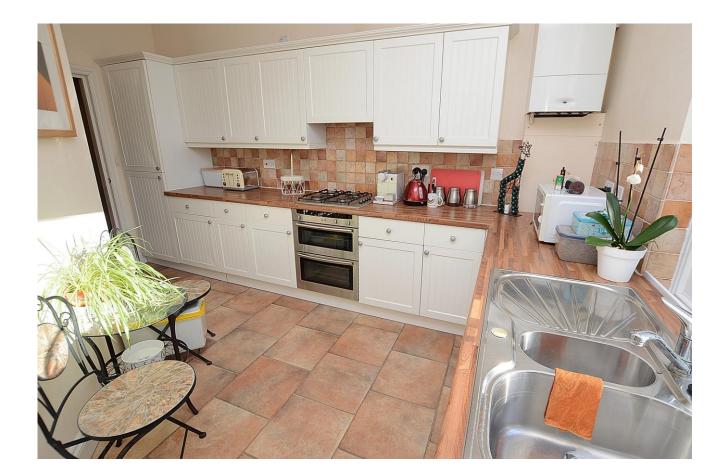

# Kitchen 14'1'' x 9' 8'' (4.29m x 2.94m) an irregular shaped room

With views over Cromwell Avenue and having a stylish range of fitted units comprising one and a half sink drainer inset to worksurface over base units, integral washing machine and integral fridge freezer to one end and there is also plumbing for a dishwasher. There is a four-ring gas hob over electric oven, wall mounted cupboards above and filer hood over the hob. There is a radiator and power points.