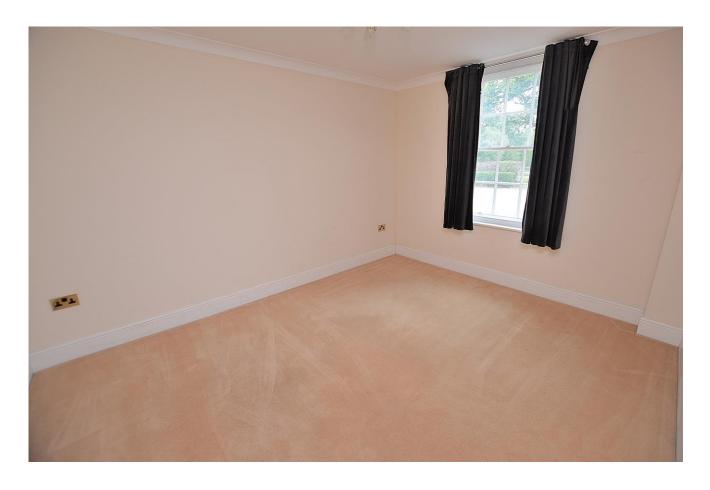

# Bedroom 1 13' 3" x 10' 8" (4.04m x 3.25m)

With wood single glazed sash window with internal secondary glazing to front aspect; carpeted floor, radiator, ceiling light and power points.

# Bedroom 2 11' 8" x 10' 3" (3.55m x 3.12m)

Having wood single glazed sash window to side with internal secondary glazing; carpeted floor, radiator, TV point, ceiling light and power points.

**Bathroom** comprising panel bath with Aqualisa shower over, tiled surround, pedestal wash hand basin and low-level WC. Tiled floor, wall mounted chrome heated towel rail, inset ceiling spotlights and 'Newlec' fan.