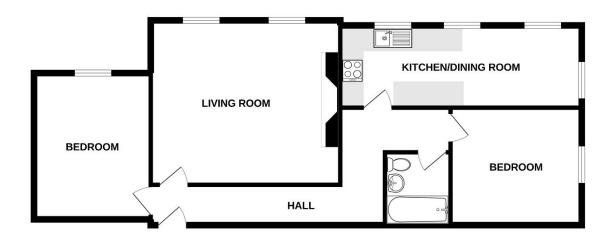

#### ACCOMMODATION

**Hallway** with radiator, carpeted floor, loft access hatch, ceiling light and power points. Doors to further accommodation, including:

# Bedroom 1 13' 3" x 10' 8" (4.04m x 3.25m)

With wood single glazed sash window with internal secondary glazing to front aspect; carpeted floor, radiator, ceiling light and power points.

# Living Room 17' 0" x 14' 7" (5.18m x 4.44m)

Having wood single glazed sash windows to front with internal secondary glazing; electric fire inset to stone effect surround, carpeted floor, radiator, TV and telephone points, ceiling light and power points.

# Dining Kitchen 21' 8" x 7' 8" (6.60m x 2.34m)

Having wood single glazed sash windows to front and side with internal secondary glazing; a good range of units to base and wall levels, aluminium 1 1/2 sink and drainer inset to roll edge worktop, Neff oven and grill, four ring hob beneath extractor canopy, built in accessible height dishwasher, washing machine and fridge freezer. Tiled floor, radiator and power points.

# Bedroom 2 11' 8" x 10' 3" (3.55m x 3.12m)

Having wood single glazed sash window to side with internal secondary glazing; carpeted floor, radiator, TV point, ceiling light and power points.

**Bathroom** comprising panel bath with Aqualisa shower over, tiled surround, pedestal wash hand basin and low-level WC. Tiled floor, wall mounted chrome heated towel rail, inset ceiling spotlights and 'Newlec' fan.

# GROUND FLOOR 830 sq.ft. (77.1 sq.m.) approx.

#### TOTAL FLOOR AREA: 830 sq.ft. (77.1 sq.m.) approx.

White every attempt has been made to ensure the ecourtary of the floorists contrained tiere, measurements of doors, widowless, morals and any other liters in early proprioration are contrained to the contrained of the contrained to the contrained