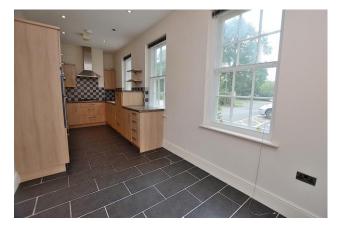

# Dining Kitchen 21' 8" x 7' 8" (6.60m x 2.34m)

Having wood single glazed sash windows to front and side with internal secondary glazing; a good range of units to base and wall levels, aluminium 1 1/2 sink and drainer inset to roll edge worktop, Neff oven and grill, four ring hob beneath extractor canopy, built in accessible height dishwasher, washing machine and fridge freezer. Tiled floor, radiator and power points.