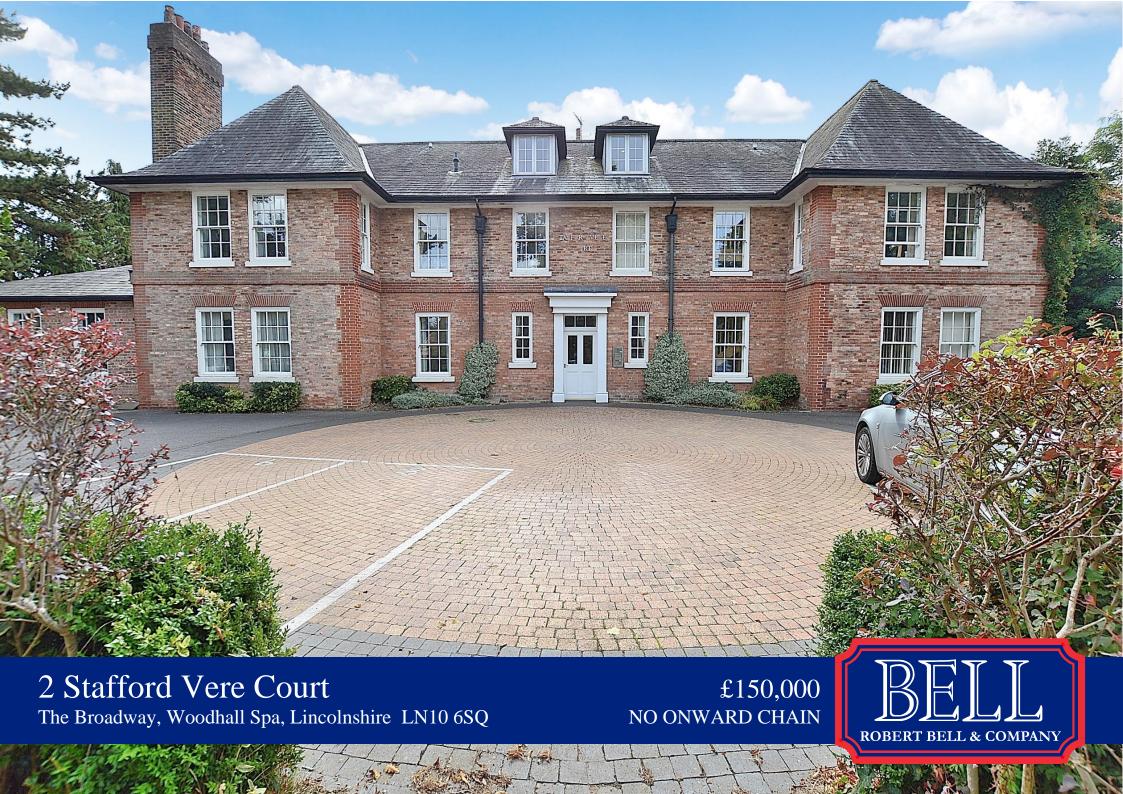

# 2 Stafford Vere Court Woodhall Spa, LN10 6SQ

 $\begin{array}{l} Lincoln-18 \ miles \\ Grantham-32 \ miles \ (with East Coast \ rail \ link \ to \ London) \\ Boston-17 \ miles \\ (Distances \ are \ approximate) \end{array}$ 

A stylish two bedroom, ground floor apartment set to this historic landmark building, directly opposite Woodhall Spa Golf Club, the home of England Golf. With unallocated parking space and fully accessible at the ground floor level, the property is located in the vibrant village of Woodhall Spa, which boasts a range of amenities including shops, restaurants, doctor's surgery, supermarket and primary school. NO CHAIN.

### **OUTSIDE**

The property is serviced by a shared parking area to the front of the Stafford Vere Court building, bordered by established hedging. This front aspect looks out towards the Woodhall Spa Golf Club, home to England Golf.