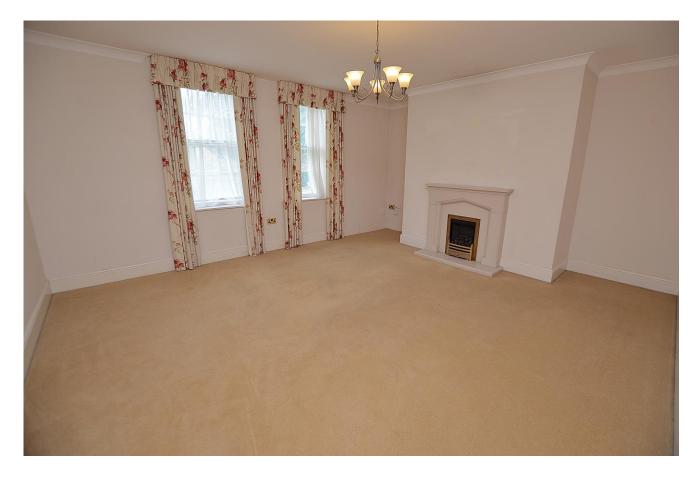

# Living Room 17' 0" x 14' 7" (5.18m x 4.44m)

Having wood single glazed sash windows to front with internal secondary glazing; electric fire inset to stone effect surround, carpeted floor, radiator, TV and telephone points, ceiling light and power points.