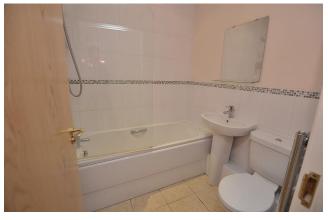

# Bedroom 2 11' 8" x 10' 3" (3.55m x 3.12m)

Having wood single glazed sash window to side with internal secondary glazing; carpeted floor, radiator, TV point, ceiling light and power points.

**Bathroom** comprising panel bath with Aqualisa shower over, tiled surround, pedestal wash hand basin and low-level WC. Tiled floor, wall mounted chrome heated towel rail, inset ceiling spotlights and 'Newlec' fan.