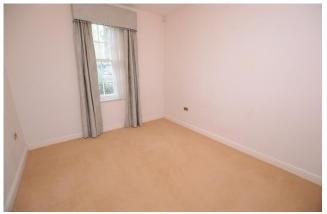

# Bedroom 1 13' 3" x 10' 8" (4.04m x 3.25m)

With wood single glazed sash window with internal secondary glazing to front aspect; carpeted floor, radiator, ceiling light and power points.

# Bedroom 2 11' 8" x 10' 3" (3.55m x 3.12m)

Having wood single glazed sash window to side with internal secondary glazing; carpeted floor, radiator, TV point, ceiling light and power points.

**Bathroom** comprising panel bath with Aqualisa shower over, tiled surround, pedestal wash hand basin and low-level WC. Tiled floor, wall mounted chrome heated towel rail, inset ceiling spotlights and 'Newlec' fan.