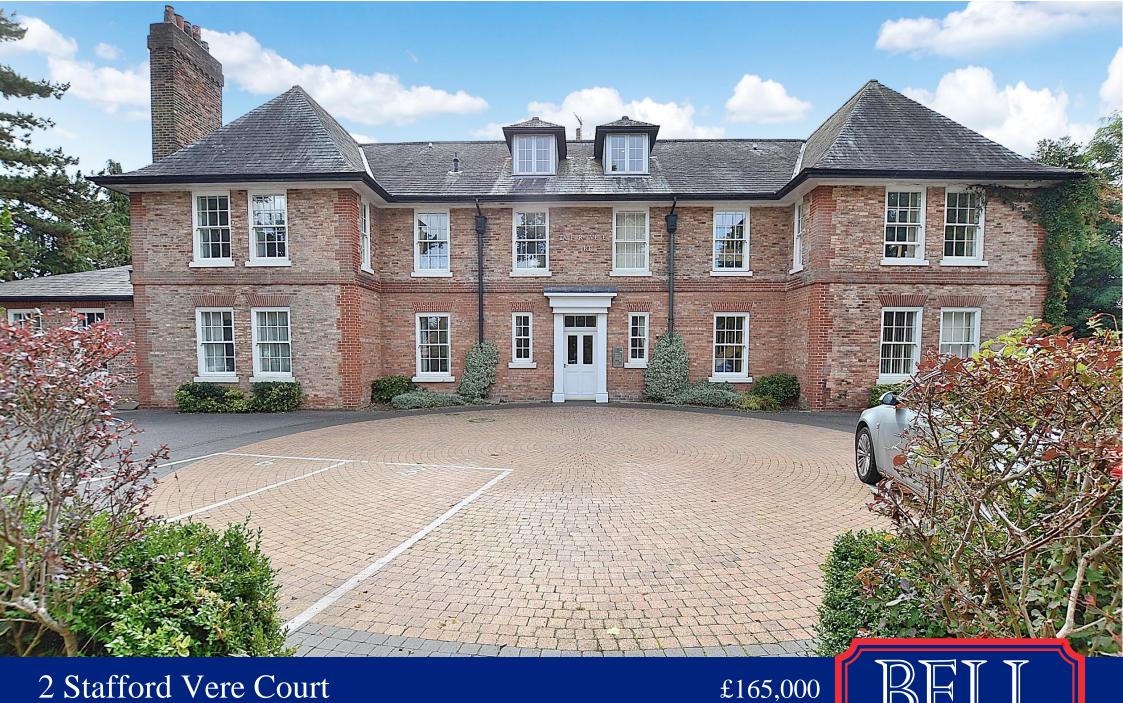

The Broadway, Woodhall Spa, Lincolnshire LN10 6SQ

£165,000 NO ONWARD CHAIN

# 2 Stafford Vere Court Woodhall Spa, LN10 6SQ

Lincoln – 18 miles Grantham – 32 miles (with East Coast rail link to London) Boston – 17 miles (Distances are approximate)

A stylish two bedroom, ground floor apartment set to this historic landmark building, directly opposite Woodhall Spa Golf Club, the home of England Golf. With unallocated parking space and fully accessible at the ground floor level, the property is located in the vibrant village of Woodhall Spa, which boasts a range of amenities including shops, restaurants, doctor's surgery, supermarket and primary school. NO CHAIN.