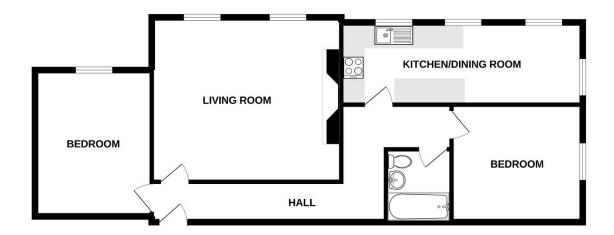

# ACCOMMODATION

**Hallway** with radiator, carpeted floor, loft access hatch, ceiling light and power points. Doors to further accommodation, including:

#### Bedroom 1 13' 3'' x 10' 8'' (4.04m x 3.25m)

With wood single glazed sash window with internal secondary glazing to front aspect; carpeted floor, radiator, ceiling light and power points.

#### Living Room 17' 0'' x 14' 7'' (5.18m x 4.44m)

Having wood single glazed sash windows to front with internal secondary glazing; electric fire inset to stone effect surround, carpeted floor, radiator, TV and telephone points, ceiling light and power points.

#### Dining Kitchen 21' 8'' x 7' 8'' (6.60m x 2.34m)

Having wood single glazed sash windows to front and side with internal secondary glazing; a good range of units to base and wall levels, aluminium 1 1/2 sink and drainer inset to roll edge worktop, Neff oven and grill, four ring hob beneath extractor canopy, built in accessible height dishwasher, washing machine and fridge freezer. Tiled floor, radiator and power points.

### Bedroom 2 11' 8'' x 10' 3'' (3.55m x 3.12m)

Having wood single glazed sash window to side with internal secondary glazing; carpeted floor, radiator, TV point, ceiling light and power points.

**Bathroom** comprising panel bath with Aqualisa shower over, tiled surround, pedestal wash hand basin and low-level WC. Tiled floor, wall mounted chrome heated towel rail, inset ceiling spotlights and 'Newlec' fan.

TOTAL FLOOR AREA: 830 sq.ft. (77.1 sq.m.) approx. Whist every attempt has been made to ensure the accuracy of the floorplan contained here, measurements of doors, windows, rooms and any other items are approximate and no responsibility is taken for any error, omission or mis-statement. This plan is for illustrative purposes only and should be used as such by any prospective purchaser. The services, systems and appliances shown have not been tested and no guarantee as to their operability or efficiency can be given.