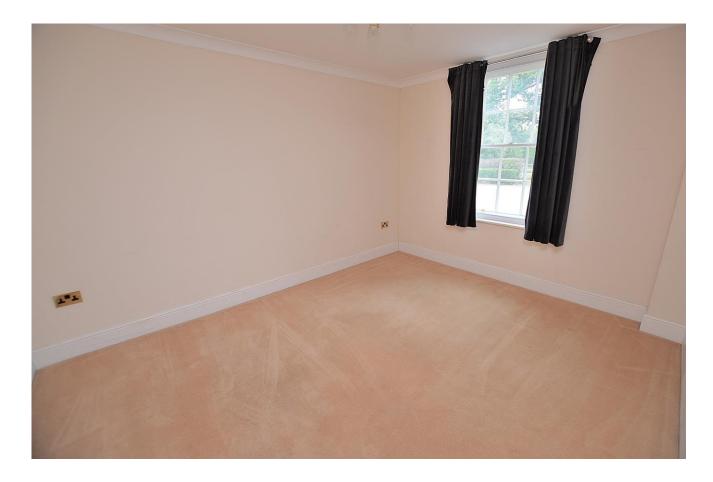

#### Bedroom 1 13' 3'' x 10' 8'' (4.04m x 3.25m)

With wood single glazed sash window with internal secondary glazing to front aspect; carpeted floor, radiator, ceiling light and power points.

### Bedroom 2 11' 8'' x 10' 3'' (3.55m x 3.12m)

Having wood single glazed sash window to side with internal secondary glazing; carpeted floor, radiator, TV point, ceiling light and power points.

**Bathroom** comprising panel bath with Aqualisa shower over, tiled surround, pedestal wash hand basin and low-level WC. Tiled floor, wall mounted chrome heated towel rail, inset ceiling spotlights and 'Newlec' fan.