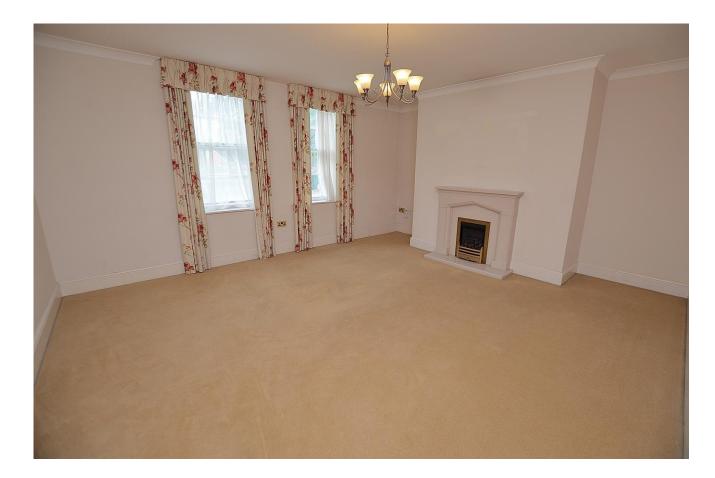

#### Living Room 17' 0'' x 14' 7'' (5.18m x 4.44m)

Having wood single glazed sash windows to front with internal secondary glazing; electric fire inset to stone effect surround, carpeted floor, radiator, TV and telephone points, ceiling light and power points.