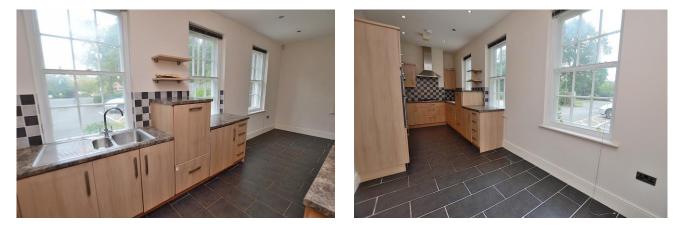

#### Dining Kitchen 21' 8'' x 7' 8'' (6.60m x 2.34m)

Having wood single glazed sash windows to front and side with internal secondary glazing; a good range of units to base and wall levels, aluminium 1 1/2 sink and drainer inset to roll edge worktop, Neff oven and grill, four ring hob beneath extractor canopy, built in accessible height dishwasher, washing machine and fridge freezer. Tiled floor, radiator and power points.