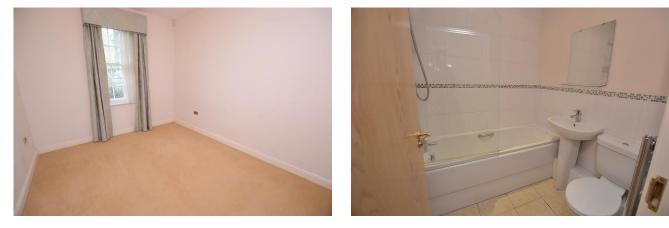

#### Bedroom 1 13' 3'' x 10' 8'' (4.04m x 3.25m)

With wood single glazed sash window with internal secondary glazing to front aspect; carpeted floor, radiator, ceiling light and power points.

### Bedroom 2 11' 8'' x 10' 3'' (3.55m x 3.12m)

Having wood single glazed sash window to side with internal secondary glazing; carpeted floor, radiator, TV point, ceiling light and power points.

**Bathroom** comprising panel bath with Aqualisa shower over, tiled surround, pedestal wash hand basin and low-level WC. Tiled floor, wall mounted chrome heated towel rail, inset ceiling spotlights and 'Newlec' fan.