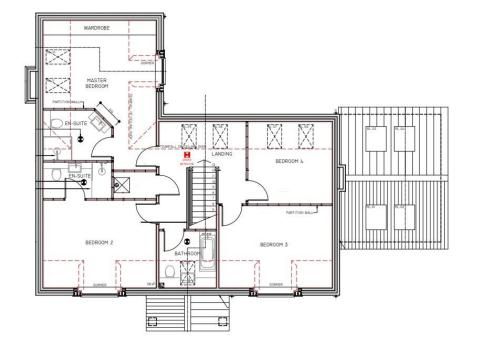

## THESE PARTICULARS WERE PREPARED JANUARY 2023 Property Reference: WO0001 6096

SIDE ELEVATION - ASPECT NORTH EAST

SIDE ELEVATION - ASPECT SOUTH WEST

GROUND FLOOR LAYOUT

uner

FIRST FLOOR LAYOUT

RICS