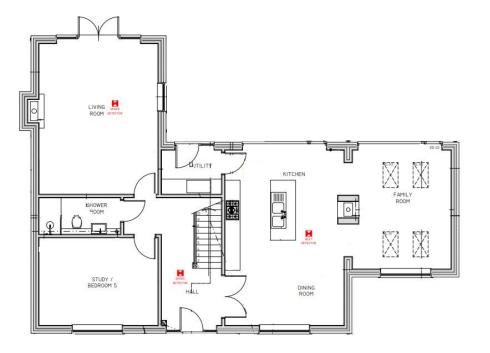

## THESE PARTICULARS WERE PREPARED JANUARY 2023 Property Reference: WO0001 6096

SIDE ELEVATION - ASPECT NORTH EAST

SIDE ELEVATION - ASPECT SOUTH WEST

GROUND FLOOR LAYOUT

uner

FIRST FLOOR LAYOUT

RICS