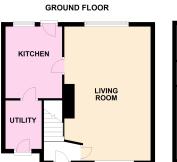

## Hallway

Lounge/diner - 3.13m x 6.09m (10' 3" x 20')

Kitchen - 3m x 3m (9' 10" x 9' 10")

Utility - 1.67m x 2.22m (5' 6" x 7' 3")