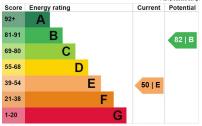

om lounge/diner, utility room and generously sized rear garden. There is a shared driveway leading to a hard-standing parking space (access currently fenced as part of the garden but can be put back).

£175,000 Freehold

## Hallway

Lounge/diner - 3.13m x 6.09m (10' 3" x 20')

Kitchen - 3m x 3m (9' 10" x 9' 10")

Utility - 1.67m x 2.22m (5' 6" x 7' 3")

## Landing

Bedroom - 3.52m x 3.77m (11' 7" x 12' 4")

Bedroom - 3.5m x 2.53m (11' 6" x 8' 4")

Bedroom - 2.3m x 3.5m (7' 7" x 11' 6")

Bathroom - 1.81m x 1.77m (5' 11" x 5' 10")





Any areas, measurements or distances referred to are given as a guide only and are not precise. Floor plans are no drawn to scale and are provided as an indicative guide to help illustrate the general layout of the property only. Plan produced using Plant of