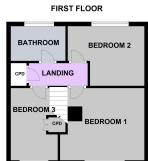

## Landing

Bedroom - 3.52m x 3.77m (11' 7" x 12' 4")

Bedroom - 3.5m x 2.53m (11' 6" x 8' 4")

Bedroom - 2.3m x 3.5m (7' 7" x 11' 6")

Bathroom - 1.81m x 1.77m (5' 11" x 5' 10")

Any areas, measurements or distances referred to are given as a guide only and are not precise. Floor plans are no drawn to scale and are provided as an indicative guide to help illustrate the general layout of the property only. Plan produced using Plant of