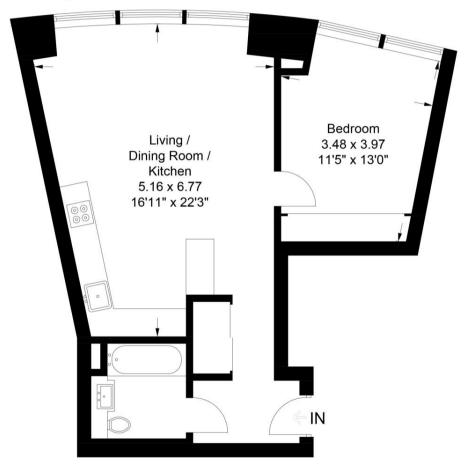

£675,000 (Leasehold)

Aspen, Canary Wharf, E14
Approximate Gross Internal Area = 54.7 sq m / 589 sq ft

Chase Evans makes every attempt to ensure accuracy, however all measurements are approximate.

All aspects of this floor plan are for illustrative purposes only and not to scale. Errors and omissions excepted (E&OE).