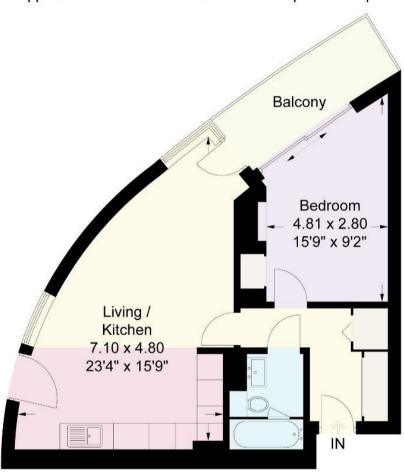

£360 per week

Providence Tower, E14
Approximate Gross Internal Area = 51.1 sg m / 550 sg ft

Chase Evans make every attempt to ensure accuracy, however all measurements are approximate.

All aspects of this floor plan are for illustrative purposes only and not to scale. Errors and omissions excepted (E&OE).