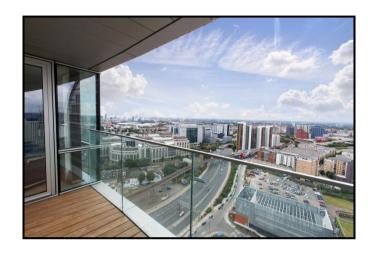

## Charrington Tower, Providence Wharf, Docklands E14

ONE BEDROOM APARTMENT

550 SQ FT

27TH FLOOR

PRIVATE BALCONY

CONCIERGE

**AVAILABLE: 10/03/2021** 

A modern one bedroom apartment on the 27th floor of Charrington Tower, located a short walk away from Canary Wharf. This designer furnished apartment includes a spacious open plan living area, fitted kitchen with integrated appliances, oak wood flooring, full length windows, fitted bedroom storage, stylish marble bathroom and a private balcony. The development is near Blackwall DLR station.