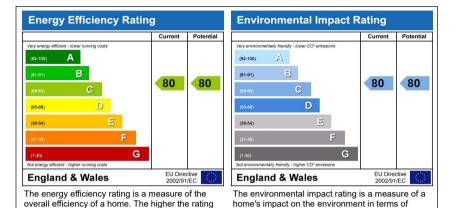

carbon dioxid (CO2) emissions. The higher the

rating the less impact it has on the environment.

## **View Property**

the more energy efficient the home is and the lower

the fuel bills will be.