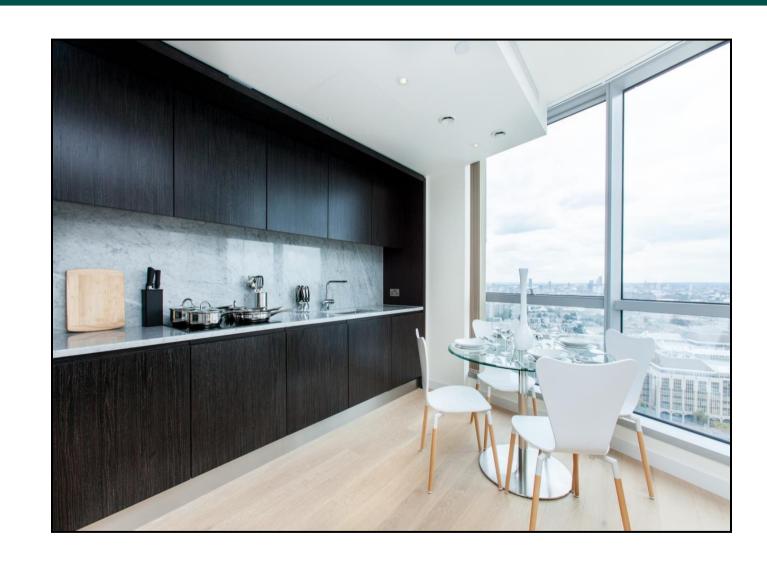

## Charrington Tower, Providence Wharf, Docklands E14

ONE BEDROOM APARTMENT

550 SQ FT

27TH FLOOR

PRIVATE BALCONY

CONCIERGE

**AVAILABLE: 10/03/2021** 

A modern one bedroom apartment on the 27th floor of Charrington Tower, located a short walk away from Canary Wharf. This designer furnished apartment includes a spacious open plan living area, fitted kitchen with integrated appliances, oak wood flooring, full length windows, fitted bedroom storage, stylish marble bathroom and a private balcony. The development is near Blackwall DLR station.