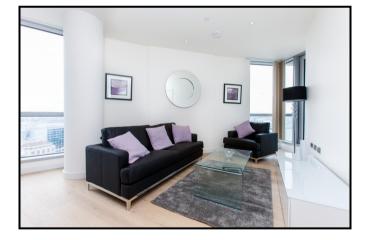

## Charrington Tower, Providence Wharf, Docklands E14

ONE BEDROOM APARTMENT

550 SQ FT

27TH FLOOR

PRIVATE BALCONY

CONCIERGE

**AVAILABLE: 10/03/2021** 

A modern one bedroom apartment on the 27th floor of Charrington Tower, located a short walk away from Canary Wharf. This designer furnished apartment includes a spacious open plan living area, fitted kitchen with integrated appliances, oak wood flooring, full length windows, fitted bedroom storage, stylish marble bathroom and a private balcony. The development is near Blackwall DLR station.