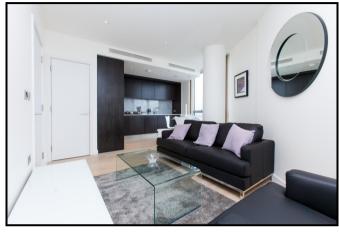

## Charrington Tower, Providence Wharf, Docklands E14

ONE BEDROOM APARTMENT

550 SQ FT

27TH FLOOR

PRIVATE BALCONY

CONCIERGE

**AVAILABLE: 10/03/2021** 

A modern one bedroom apartment on the 27th floor of Charrington Tower, located a short walk away from Canary Wharf. This designer furnished apartment includes a spacious open plan living area, fitted kitchen with integrated appliances, oak wood flooring, full length windows, fitted bedroom storage, stylish marble bathroom and a private balcony. The development is near Blackwall DLR station.