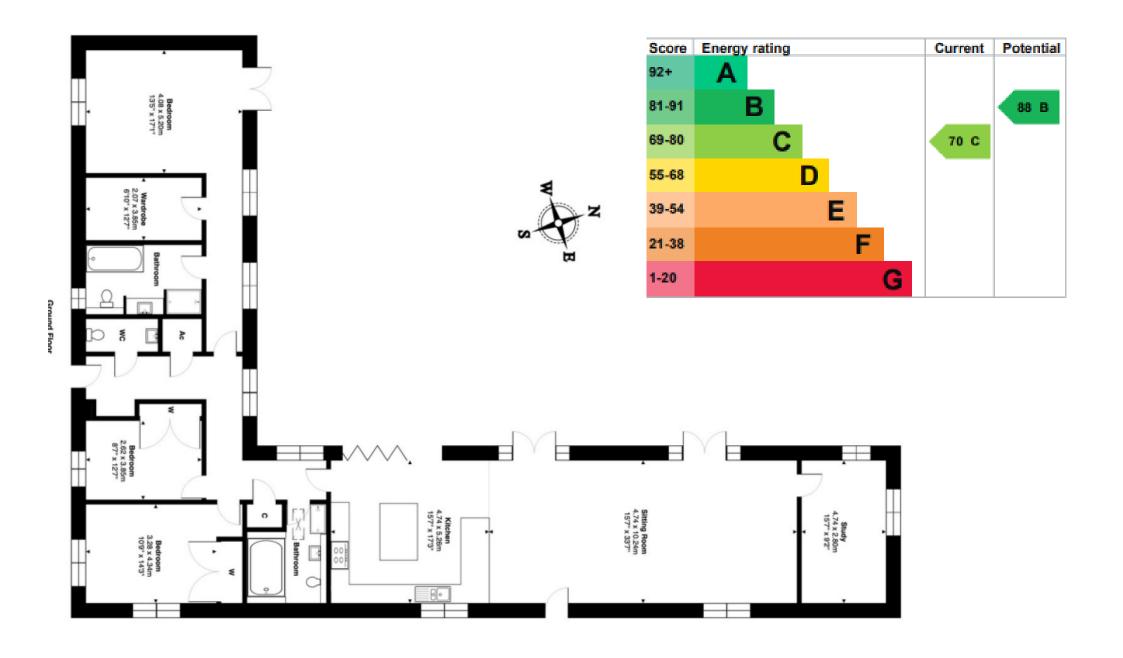

oring, Wood Burning Stove to the rear and Two sets of French Doors that open to the Garden. At the Rear of the property is a study which could also become a single 4<sup>th</sup> bedroom.





Kitchen Living Room / Dining Area

## The Property continued

After walking through the Kitchen there are Three Bedrooms all with built in Wardrobes and a Master Suite with fully fitted Bathroom including separate Bath and Shower units. There is a Family Bathroom and an additional WC.

Outside there is a small courtyard area, which offers views of the fields beyond the property, and a wrap around Garden which further offer different views of the natural wildlife and countryside. There is ample of space to relax and enjoy the sun, whilst continuing to be private.



Rear Garden

## Floorplan and EPC