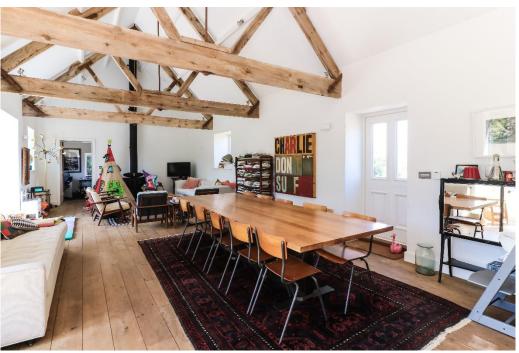

The property offers lots of natural light, there is an Open Plan Kitchen / Diner and Living Room. The Kitchen comes fully fitted with light grey units, double oven, hob and extractor and integrated Fridge / Freezer, Washing Machine and Dishwasher, and tiled flooring with bi-fold doors to the Garden. The dining area / Living Room comes with wooden flooring, Wood Burning Stove to the rear and Two sets of French Doors that open to the Garden. At the Rear of the property is a study which could also become a single 4<sup>th</sup> bedroom.

Kitchen Living Room / Dining Area