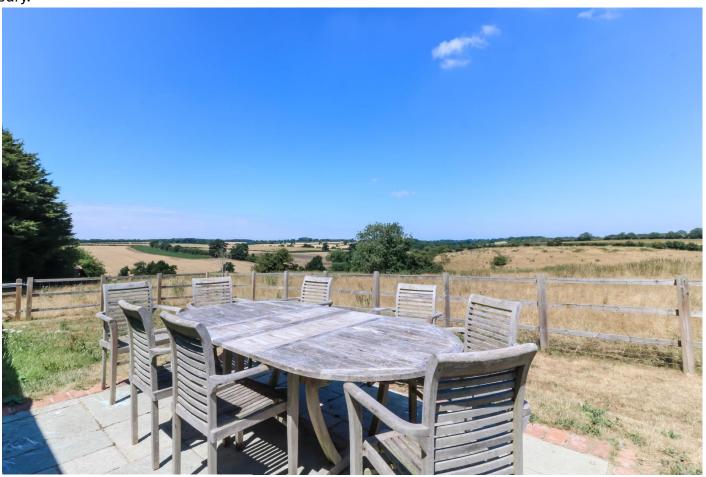

It is within easy reach of Oxford and the A44, A34 and M40 road links. There is also mainline railway stations in the nearby villages of Long Hanborough, Kidlington and Charlbury.

Rear Garden Views

Outside there is a small courtyard area, which offers views of the fields beyond the property, and a wrap around Garden which further offer different views of the natural wildlife and countryside. There is ample of space to relax and enjoy the sun, whilst continuing to be private.

Rear Garden