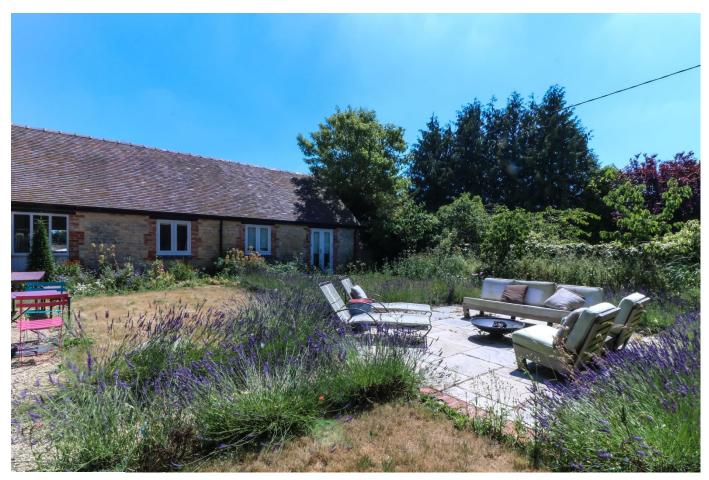

Outside there is a small courtyard area, which offers views of the fields beyond the property, and a wrap around Garden which further offer different views of the natural wildlife and countryside. There is ample of space to relax and enjoy the sun, whilst continuing to be private.

Rear Garden