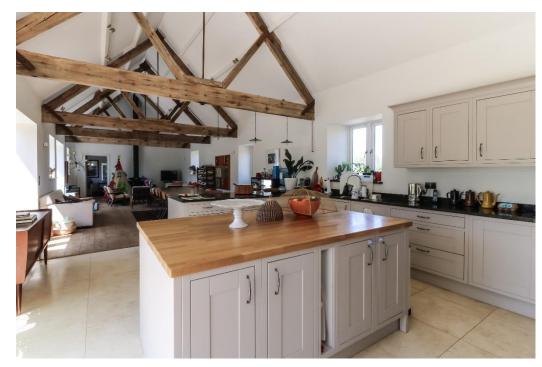

The property offers lots of natural light, there is an Open Plan Kitchen / Diner and Living Room. The Kitchen comes fully fitted with light grey units, double oven, hob and extractor and integrated Fridge / Freezer, Washing Machine and Dishwasher, and tiled flooring with bi-fold doors to the Garden. The dining area / Living Room comes with wooden flooring, Wood Burning Stove to the rear and Two sets of French Doors that open to the Garden. At the Rear of the property is a study which could also become a single 4<sup>th</sup> bedroom.

Kitchen Living Room / Dining Area