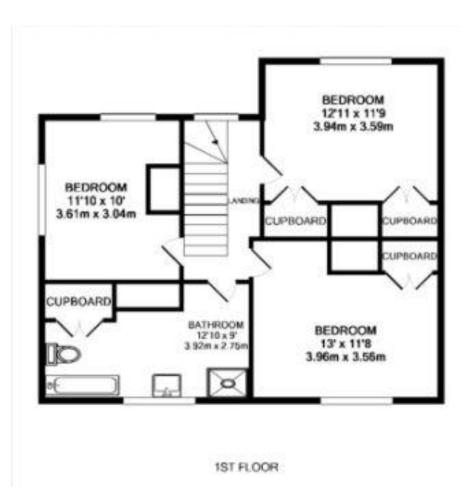

Kitchen

Upstairs you have Three Double Bedrooms with built in wardrobe to both the Master Bedroom and Bedroom Two.

The Master bathroom is fitted with a Three Piece Suite which includes a separate Bath and Shower Cubicle.

## Floorplan