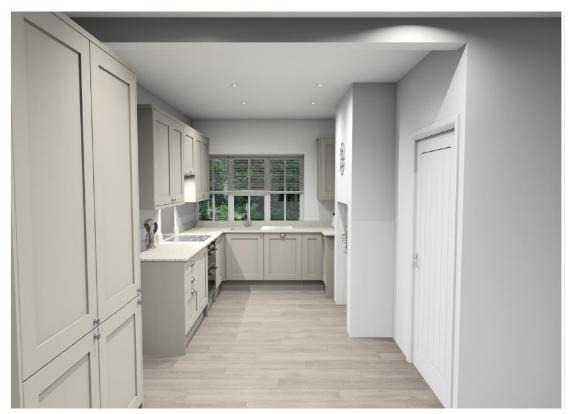

There are good bus connections to Oxford and Witney and beyond, with Hanborough Train Station a 5 minute car journey, for easy access to Birmingham and London.

Please note all images below are of CGIs of the intended finish.

Kitchen

Gardens Lodge, is currently undergoing a full redecoration which will include:

- New Kitchen
- o New Utility Space
- New Bathroom
- New Carpets
- Complete internal and external redecoration

We will also be reviewing the Energy Performance Certificate.

## The Property

Downstairs the property offers a Utility Room, WC, Kitchen / Breakfast Room, Living Room with feature fireplace and separate dining room. This property is unique and offers lots of Character including a beautiful stain glass window in the entrance hallway. The Kitchen / Breakfast room is fully fitted with units, a pantry cupboard, built in Double Oven, Hob and Extractor, fridge freezer and a built in Dishwasher.