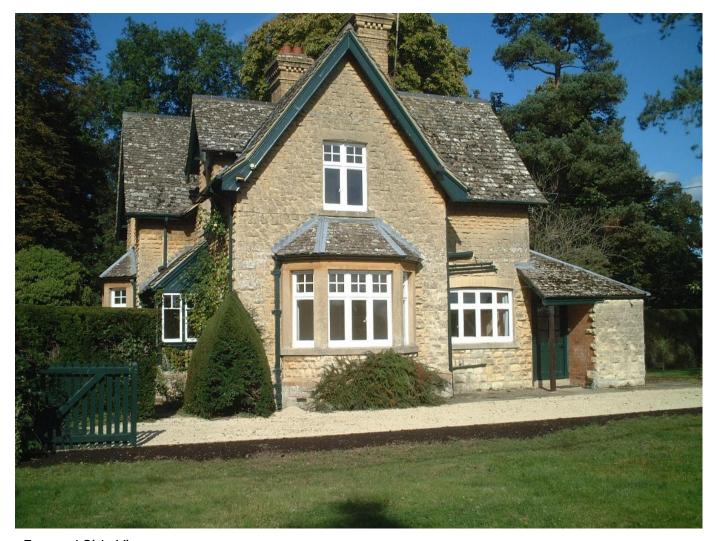

External Side View

GARDENS LODGE,

BLENHEIM PALACE GROUNDS

## **Particulars**

Asking Rent: £4,000 per calendar month

Available from: End of August 2024

Location: The property is situated within the Grounds of Blenheim Palace, tucked away adjacent to the Walled Gardens and within walking distance of Woodstock Town.