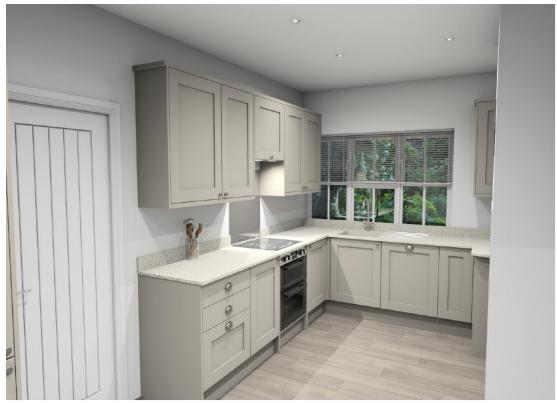

There are good bus connections to Oxford and Witney and beyond, with Hanborough Train Station a 5 minute car journey, for easy access to Birmingham and London.

Please note all images below are of CGIs of the intended finish.

Kitchen

Gardens Lodge, is currently undergoing a full redecoration which will include:

- New Kitchen
- o New Utility Space
- New Bathroom
- New Carpets
- Complete internal and external redecoration

We will also be reviewing the Energy Performance Certificate.

## The Property

Downstairs the property offers a Utility Room, WC, Kitchen / Breakfast Room, Living Room with feature fireplace and separate dining room. This property is unique and offers lots of Character including a beautiful stain glass window in the entrance hallway. The Kitchen / Breakfast room is fully fitted with units, a pantry cupboard, built in Double Oven, Hob and Extractor, fridge freezer and a built in Dishwasher.