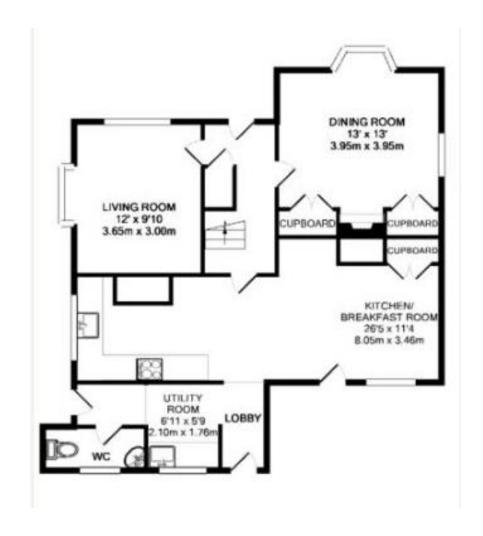

## The Property

Downstairs the property offers a Utility Room, WC, Kitchen / Breakfast Room, Living Room with feature fireplace and separate dining room. This property is unique and offers lots of Character including a beautiful stain glass window in the entrance hallway. The Kitchen / Breakfast room is fully fitted with units, a pantry cupboard, built in Double Oven, Hob and Extractor, fridge freezer and a built in Dishwasher.

## Floorplan