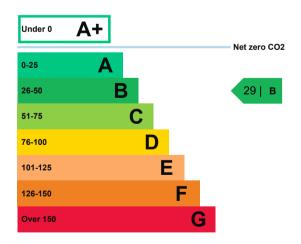

# **Energy efficiency rating for this property**

This property's current energy rating is B.

Properties are given a rating from A+ (most efficient) to G (least efficient).

Properties are also given a score. The larger the number, the more carbon dioxide (CO2) your property is likely to emit.

# How this property compares to others

Properties similar to this one could have ratings:

If newly built 38 | B

If typical of the existing stock

101 | E