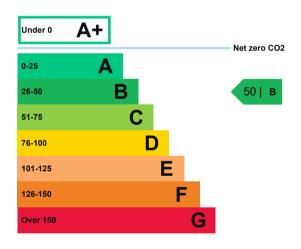

# **Energy efficiency rating for this property**

This property's current energy rating is B.

Properties are given a rating from A+ (most efficient) to G (least efficient).

Properties are also given a score. The larger the number, the more carbon dioxide (CO2) your property is likely to emit.