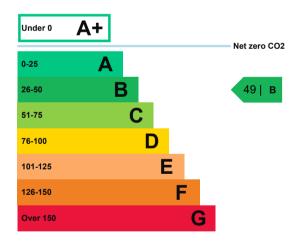

# **Energy efficiency rating for this property**

This property's current energy rating is B.

Properties are given a rating from A+ (most efficient) to G (least efficient).

Properties are also given a score. The larger the number, the more carbon dioxide (CO2) your property is likely to emit.