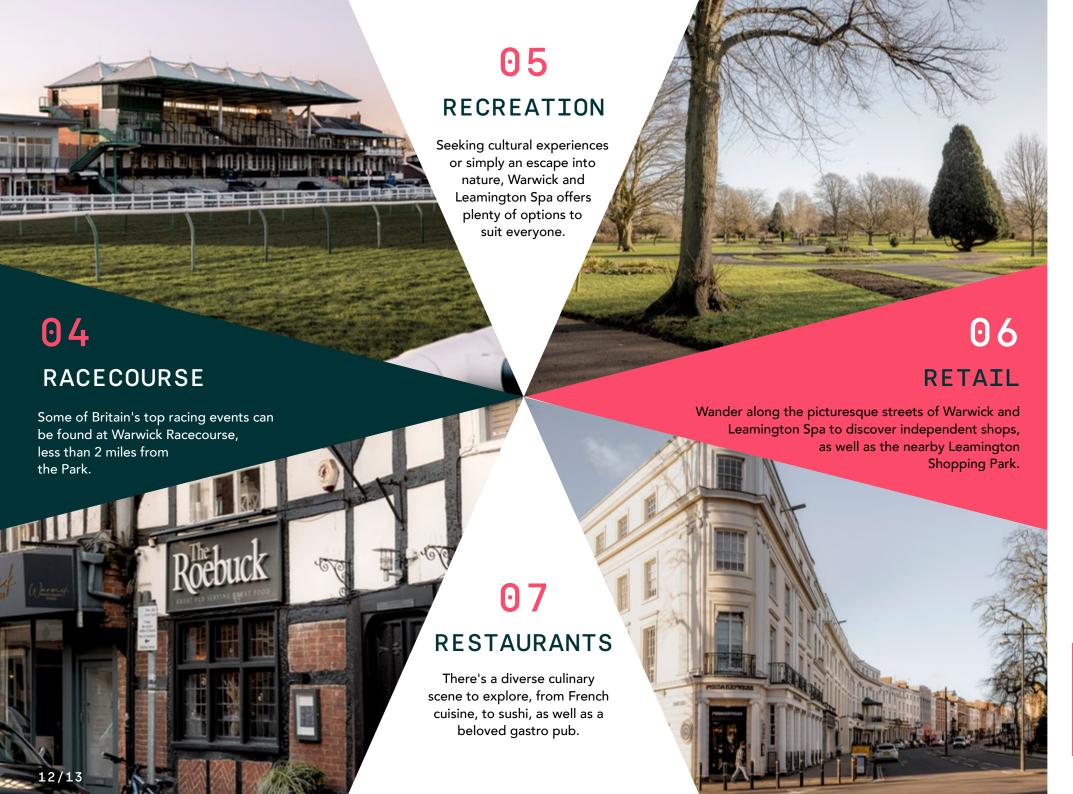

There's a great deal to see nearby too, from Warwick Racecourse to Jephson Gardens, and you'll be just 5 minutes away from Nuffield Health Gym and Wellness Centre.

#### PLACES OF INTEREST

| — ST NIC | CHOLAS' PARK       | 4 MIN DRIVE      |
|----------|--------------------|------------------|
| NUFFII   | ELD HEALTH GYM     | 5 MIN DRIVE      |
| U — WARW | ICK RACECOURSE     | 8 MIN DRIVE      |
| LEAMI    | NGTON SHOPPING PAI | RK 8 MIN DRIVE   |
| LEAMI    | NGTON GOLF CLUB    | 9 MIN DRIVE      |
| JEPHS    | ON GARDENS         | 10 MIN DRIVE     |
| THE PA   | ARADE, LEAMINGTON  | SPA 12 MIN DRIVE |

## DON'T SETTLE FOR SECOND BEST

Surrounded by beautiful green spaces and unique places of interest, enhancing employee wellbeing is easily realised in Warwickshire.

It's an accessible, community focused area that fosters a positive working environment, surrounded by castles and culture.