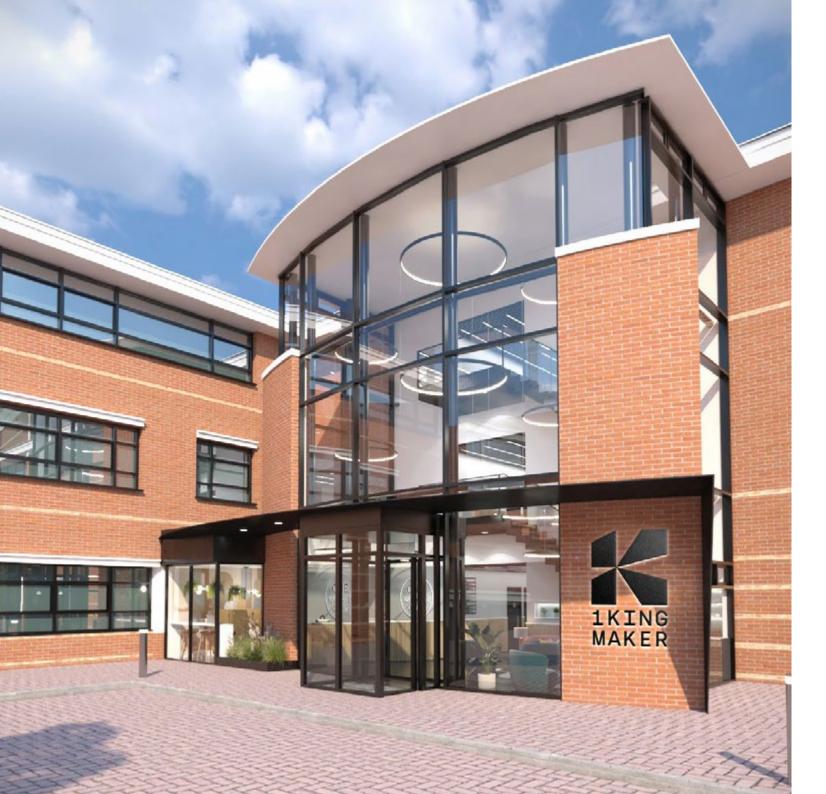

10,516 -32,097 SQ FT OF GRADE A OFFICE SPACE 1KING MAKER WARWICK TECHNOLOGY PARK, WARWICK, CV34 6DY

A dynamic, thriving business deserves an environment that mirrors its ambition.

1 Kingmaker is to be comprehensively refurbished providing 32,097 sq ft of Grade A 'Best in Class' office space that sets the bar for Warwickshire's business community, complete with brand new extended reception and breakout space.

Occupiers have the opportunity to influence the design and offering from day one.

It's time to make the move.