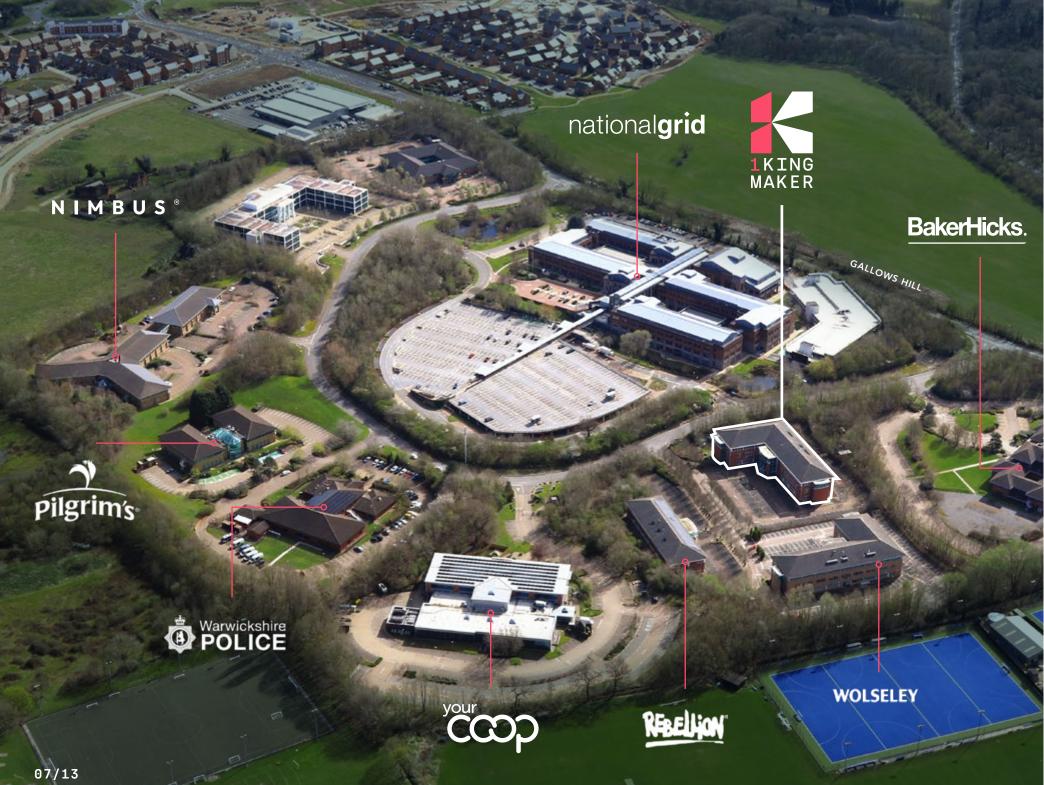

# MAKE A MOVE

A PRIME LOCATION MAKES THE COMMUTE EVEN EASIER TO NEARBY CITIES OR PLACES OF INTEREST

1 Kingmaker is less than 5 minutes drive from Warwick Town Centre offering excellent rail connectivity from both Warwick and Warwick Parkway stations, as well as being close to the M40 and the wider motorway network.

There's a great deal to see nearby too, from Warwick Racecourse to Jephson Gardens, and you'll be just 5 minutes away from Nuffield Health Gym and Wellness Centre.