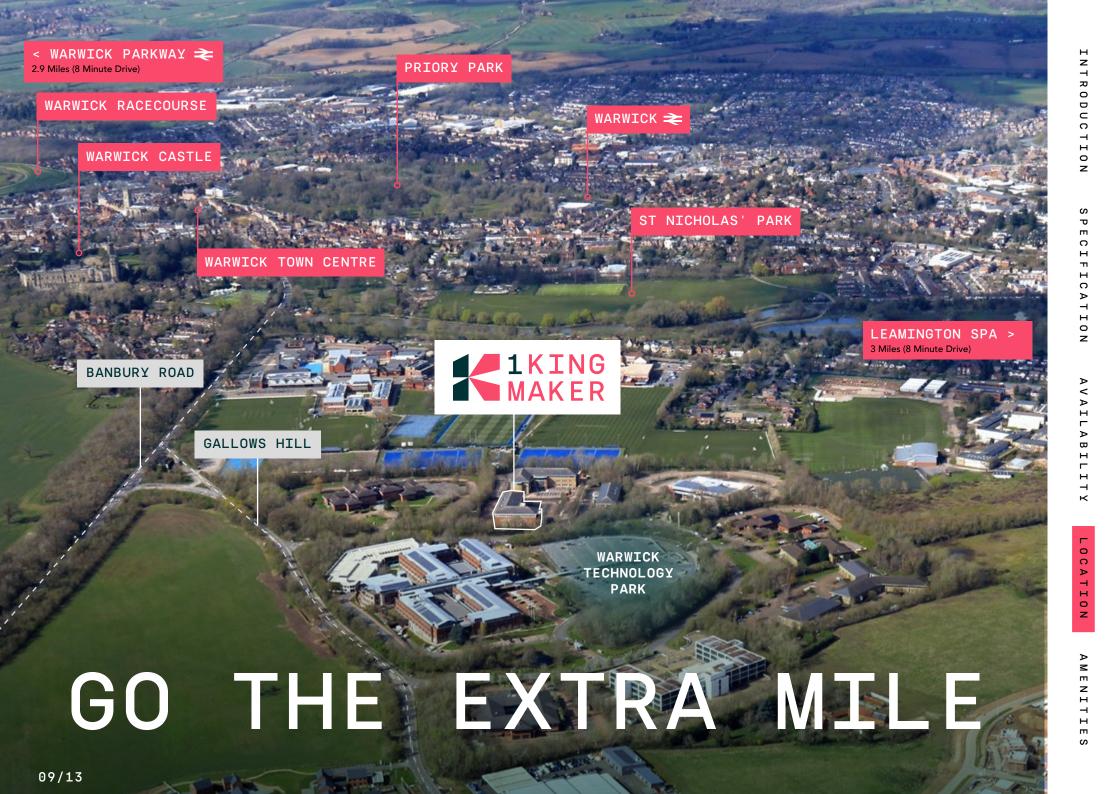

# MAKE A MOVE

A PRIME LOCATION MAKES THE COMMUTE EVEN EASIER TO NEARBY CITIES OR PLACES OF INTEREST

1 Kingmaker is less than 5 minutes drive from Warwick Town Centre offering excellent rail connectivity from both Warwick and Warwick Parkway stations, as well as being close to the M40 and the wider motorway network.

There's a great deal to see nearby too, from Warwick Racecourse to Jephson Gardens, and you'll be just 5 minutes away from Nuffield Health Gym and Wellness Centre.

#### PLACES OF INTEREST

| — ST NIC | CHOLAS' PARK       | 4 MIN DRIVE      |
|----------|--------------------|------------------|
| NUFFII   | ELD HEALTH GYM     | 5 MIN DRIVE      |
| U — WARW | ICK RACECOURSE     | 8 MIN DRIVE      |
| LEAMI    | NGTON SHOPPING PAI | RK 8 MIN DRIVE   |
| LEAMI    | NGTON GOLF CLUB    | 9 MIN DRIVE      |
| JEPHS    | ON GARDENS         | 10 MIN DRIVE     |
| THE PA   | ARADE, LEAMINGTON  | SPA 12 MIN DRIVE |