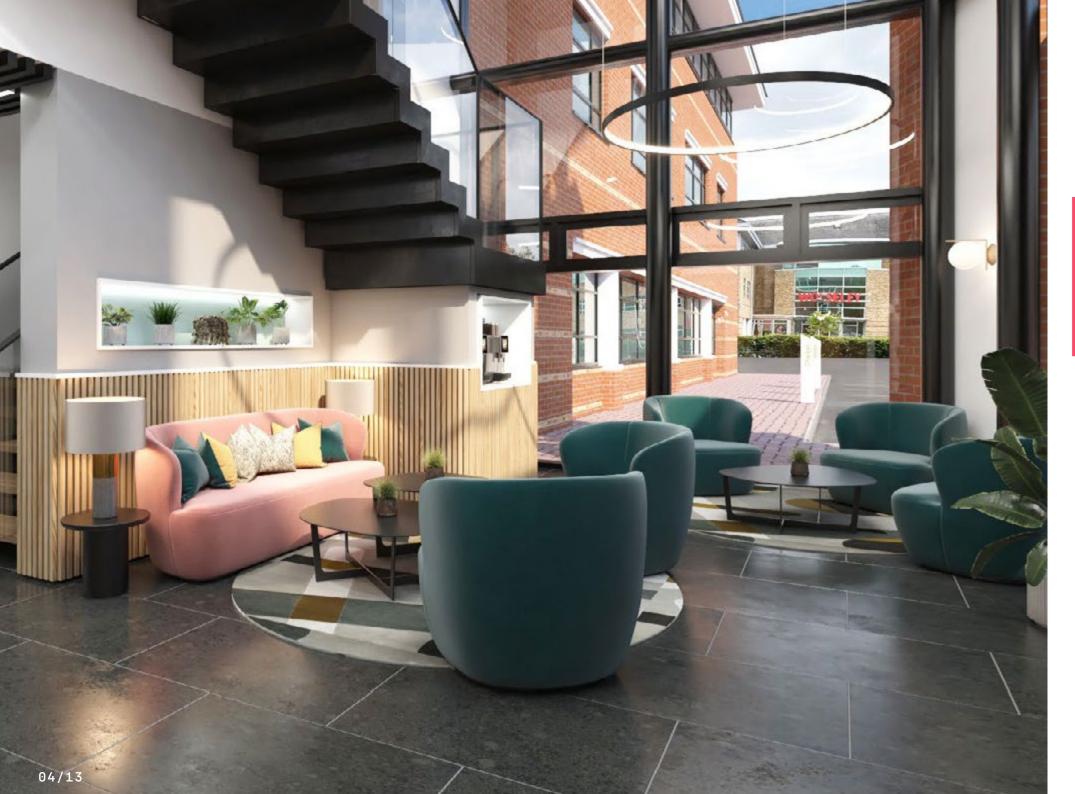

10,516 -32,097 SQ FT OF GRADE A OFFICE SPACE 1KING MAKER WARWICK TECHNOLOGY PARK, WARWICK, CV34 6DY

A dynamic, thriving business deserves an environment that mirrors its ambition.

1 Kingmaker is to be comprehensively refurbished providing 32,097 sq ft of Grade A 'Best in Class' office space that sets the bar for Warwickshire's business community, complete with brand new extended reception and breakout space.

Occupiers have the opportunity to influence the design and offering from day one.

It's time to make the move.