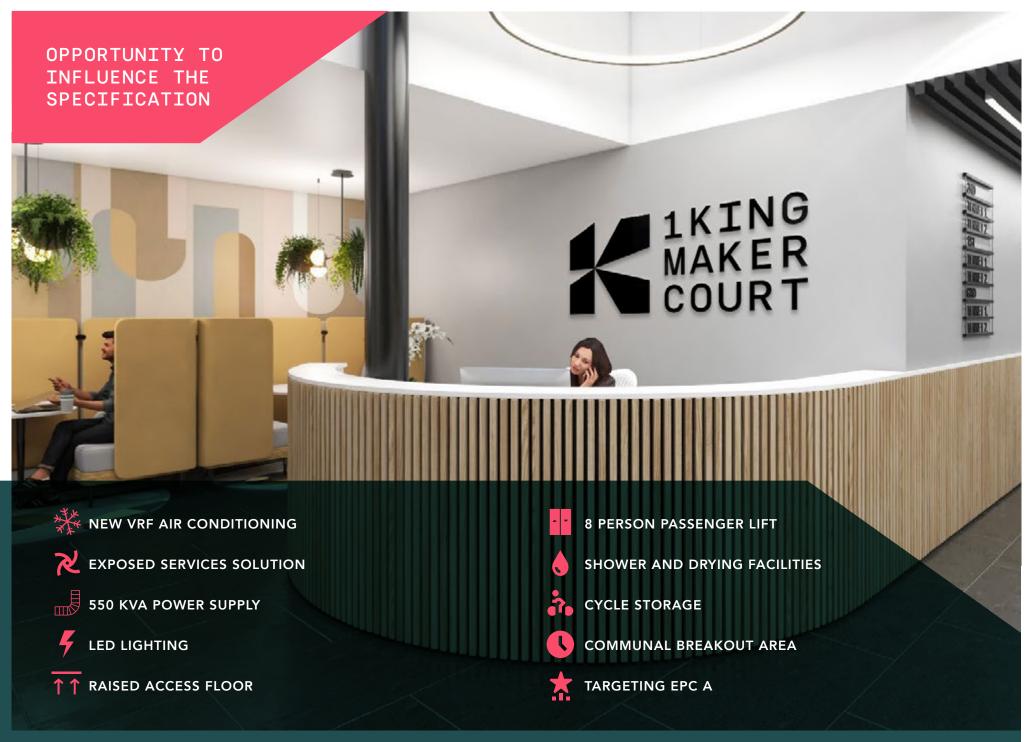

10,516 -32,097 SQ FT OF GRADE A OFFICE SPACE 1KING MAKER WARWICK TECHNOLOGY PARK, WARWICK, CV34 6DY

A dynamic, thriving business deserves an environment that mirrors its ambition.

1 Kingmaker is to be comprehensively refurbished providing 32,097 sq ft of Grade A 'Best in Class' office space that sets the bar for Warwickshire's business community, complete with brand new extended reception and breakout space.

Occupiers have the opportunity to influence the design and offering from day one.

It's time to make the move.