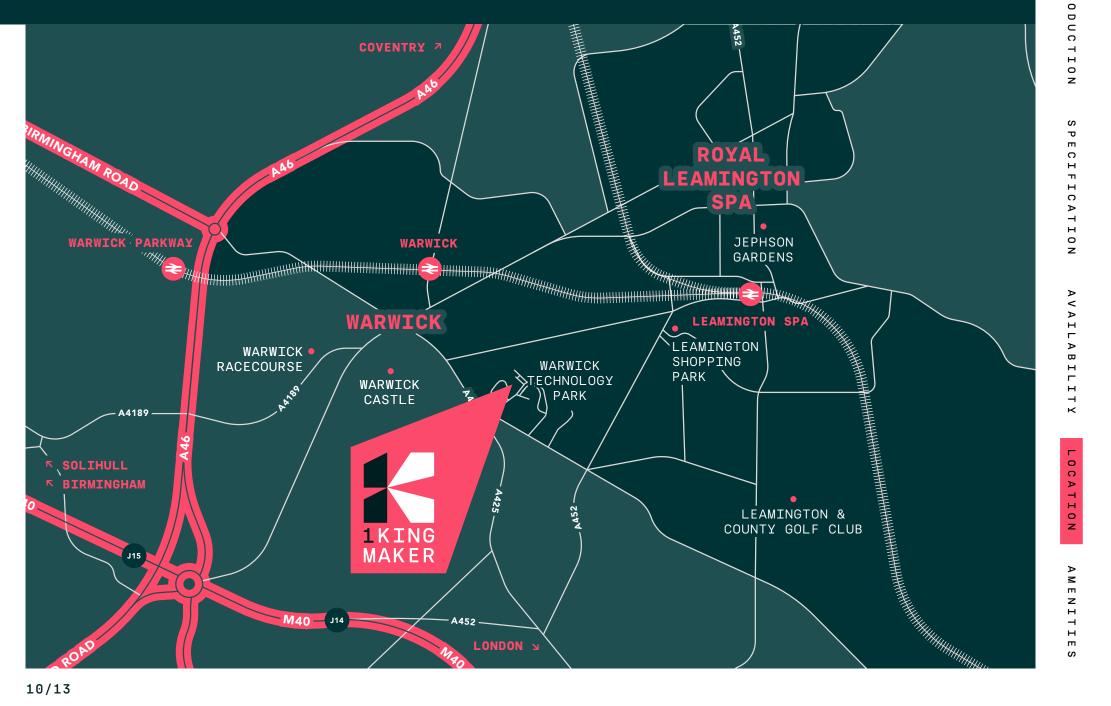

# MAKE A MOVE

A PRIME LOCATION MAKES THE COMMUTE EVEN EASIER TO NEARBY CITIES OR PLACES OF INTEREST

1 Kingmaker is less than 5 minutes drive from Warwick Town Centre offering excellent rail connectivity from both Warwick and Warwick Parkway stations, as well as being close to the M40 and the wider motorway network.

#### CONNECTED BY ROAD

COVENTRY

12 MILES

BIRMINGHAM

29 MILES

WORCESTER

35 MILES

LEICESTER

NORTHAMPTON

38 MILES