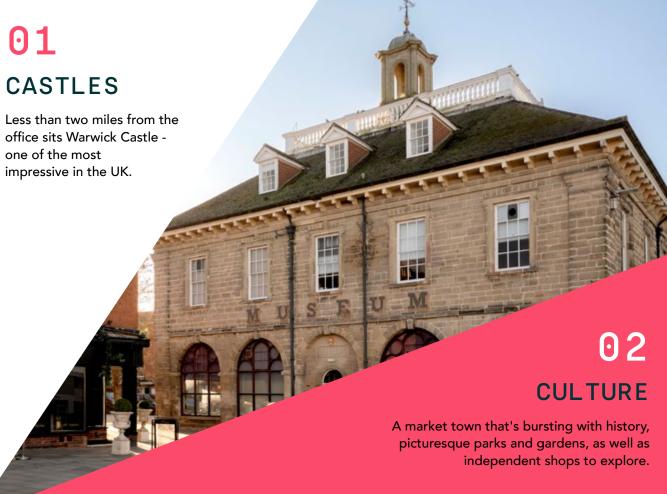

There's a great deal to see nearby too, from Warwick Racecourse to Jephson Gardens, and you'll be just 5 minutes away from Nuffield Health Gym and Wellness Centre.

#### PLACES OF INTEREST

| — ST NIC | CHOLAS' PARK       | 4 MIN DRIVE      |
|----------|--------------------|------------------|
| NUFFII   | ELD HEALTH GYM     | 5 MIN DRIVE      |
| U — WARW | ICK RACECOURSE     | 8 MIN DRIVE      |
| LEAMI    | NGTON SHOPPING PAI | RK 8 MIN DRIVE   |
| LEAMI    | NGTON GOLF CLUB    | 9 MIN DRIVE      |
| JEPHS    | ON GARDENS         | 10 MIN DRIVE     |
| THE PA   | ARADE, LEAMINGTON  | SPA 12 MIN DRIVE |

## DON'T SETTLE FOR SECOND BEST

Surrounded by beautiful green spaces and unique places of interest, enhancing employee wellbeing is easily realised in Warwickshire.

It's an accessible, community focused area that fosters a positive working environment, surrounded by castles and culture.