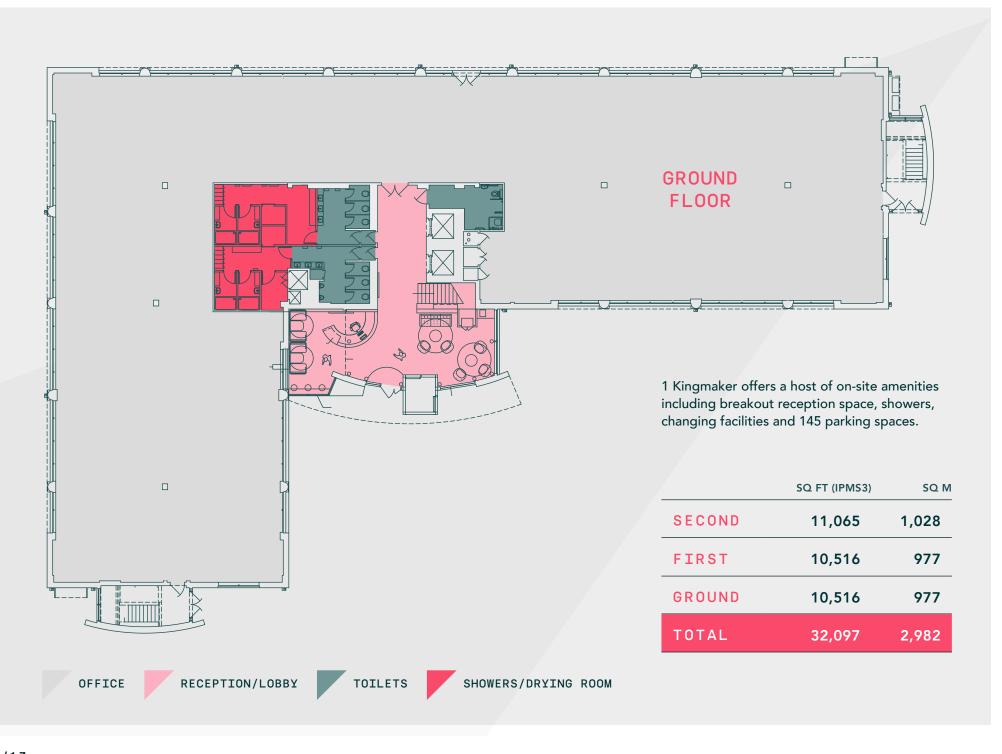

10,516 -32,097 SQ FT OF GRADE A OFFICE SPACE 1KING MAKER WARWICK TECHNOLOGY PARK, WARWICK, CV34 6DY

A dynamic, thriving business deserves an environment that mirrors its ambition.

1 Kingmaker is to be comprehensively refurbished providing 32,097 sq ft of Grade A 'Best in Class' office space that sets the bar for Warwickshire's business community, complete with brand new extended reception and breakout space.

Occupiers have the opportunity to influence the design and offering from day one.

It's time to make the move.