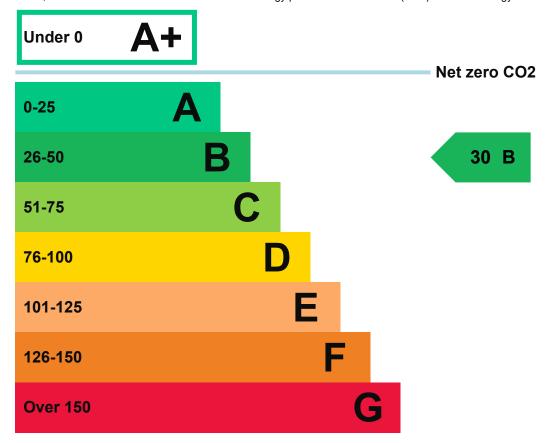

#### **Energy rating and score**

This property's current energy rating is B.

Properties get a rating from A+ (best) to G (worst) and a score.

The better the rating and score, the lower your property's carbon emissions are likely to be.

#### How this property compares to others

Properties similar to this one could have ratings:

# If newly built

10 A

# If typical of the existing stock