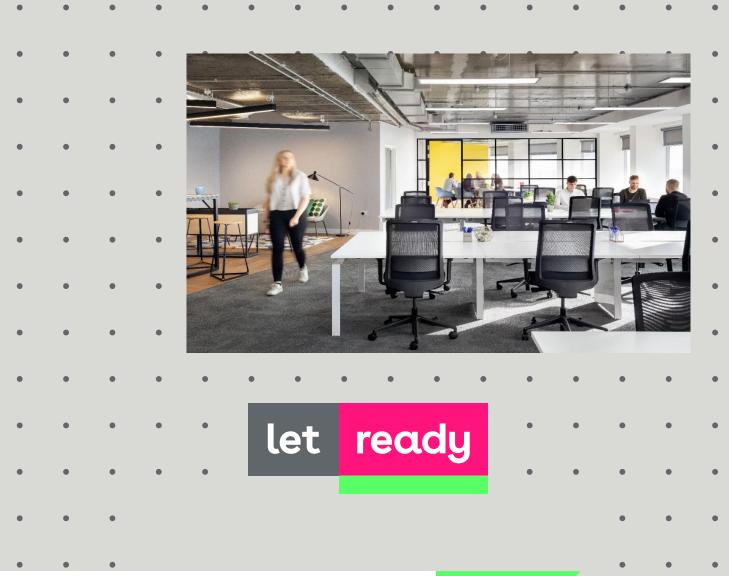

## Our offer to you

#### **Botancial Studio**

- 18 cabled workstations
- WIFI throughout
- Dedicated private meeting room (10 pax capacity)
- Fully fitted kitchen with dishwasher and fridge
- Soft seating areas and break-out bench
- Access to onsite café for Hot-Desking, breakout and event space