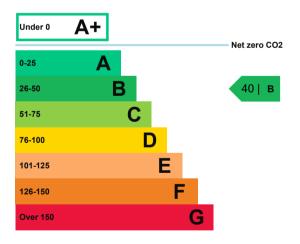

## **Energy efficiency rating for this property**

This property's current energy rating is B.

Properties are given a rating from A+ (most efficient) to G (least efficient).

Properties are also given a score. The larger the number, the more carbon dioxide (CO2) your property is likely to emit.

## How this property compares to others

Properties similar to this one could have ratings:

If newly built

31 | B

If typical of the existing stock

92 | D