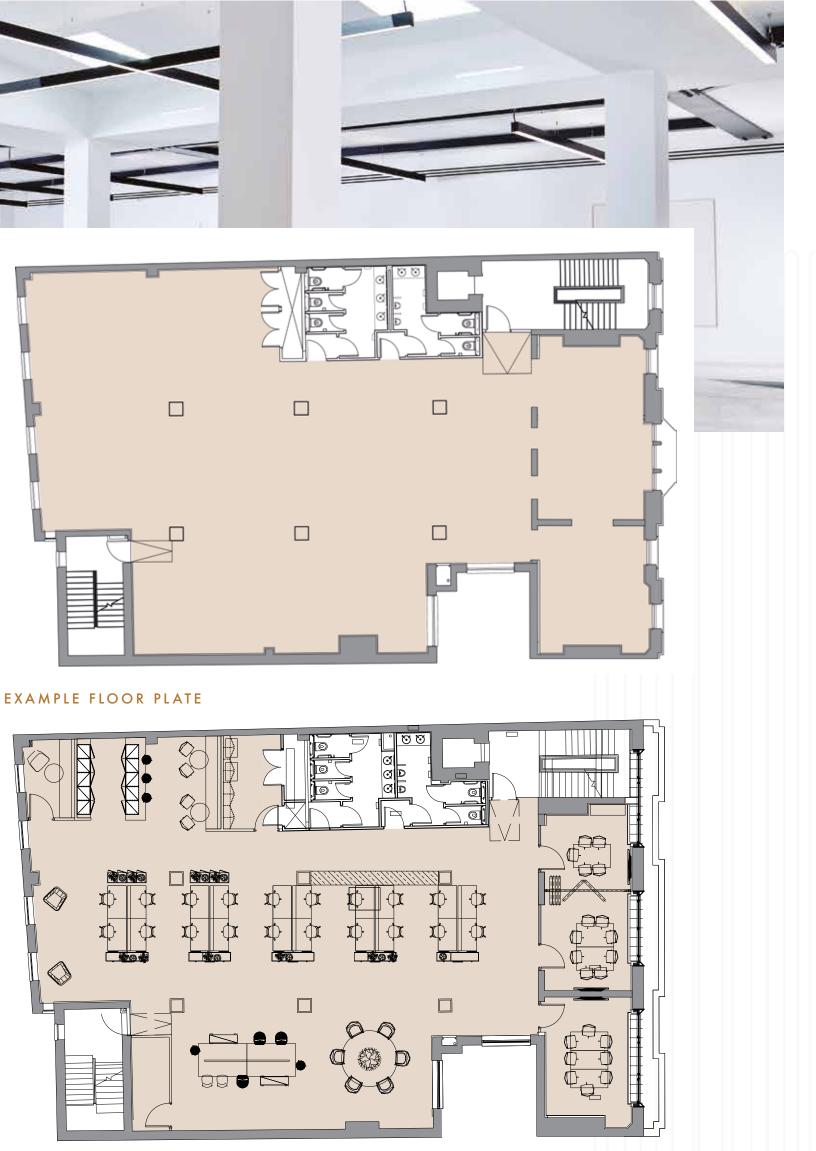

# ADDRESS TO IMPRESS

First impressions last. The entrance fronting St Philip's Square has been comprehensively reconfigured and leads into a dramatic contemporary designed reception and fully refinished communal areas. The building provides up to 24,389 sq ft over ground plus 6 upper floors with typical floorplates of 3,384 – 3,729 sq ft.

| FLOOR                                                          | SQ.FT                                                       | AVAILABILITY                                                                                         |
|----------------------------------------------------------------|-------------------------------------------------------------|------------------------------------------------------------------------------------------------------|
| Sixth<br>Fifth<br>Fourth<br>Third<br>Second<br>First<br>Ground | 3,384<br>3,508<br>3,710<br>3,729<br>3,699<br>3,709<br>2,650 | LET TO SIDE TRADE<br>Available<br>Available<br>Available<br>Available<br>LET TO GENSLER<br>Available |
| TOTAL                                                          | 24,389                                                      |                                                                                                      |

INDICATIVE LAYOUT

4 ST PHILIP'S PLACE

4 ST PHILIP'S PLACE

Ш.,

**BEN THACKER** T: +44 (0) 7971 218 244 E: BEN.THACKER@SAVILLS.COM

ELLIE FLETCHER T: +44 (0) 7813 722 006 E: ELLIE.FLETCHER@SAVILLS.COM

SAVILLS.CO.UK