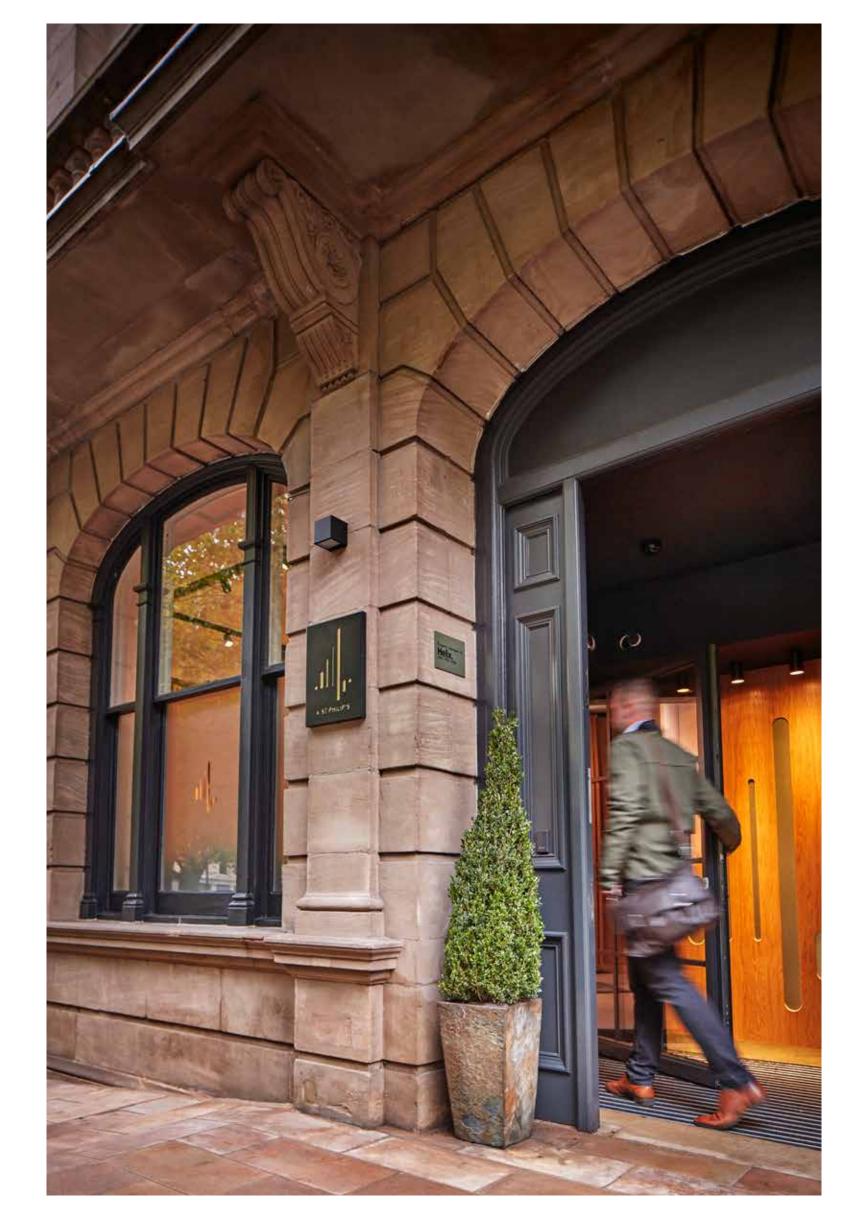

# ADDRESS TO IMPRESS

First impressions last. The entrance fronting St Philip's Square has been comprehensively reconfigured and leads into a dramatic contemporary designed reception and fully refinished communal areas. The building provides up to 24,389 sq ft over ground plus 6 upper floors with typical floorplates of 3,384 – 3,729 sq ft.

> It is a bold building and address that is sure to leave a lasting impression.