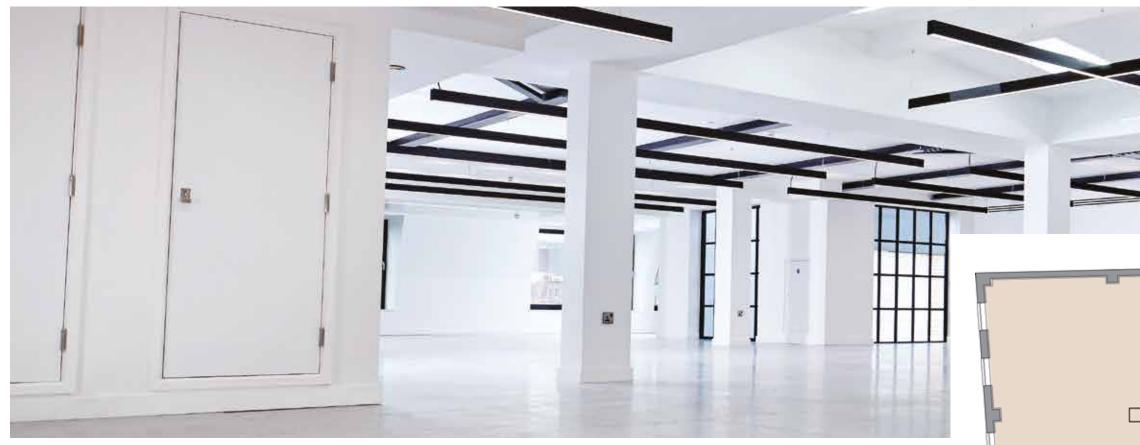

# INSIDE

#### OFFICE PERFORMANCE SPECIFICATION

- Grade A Specification
- New VRF air-conditioning throughout independently controllable floor by floor
- Designed to accommodate up to 1 person per 8 sq m design density
- Raised access floors throughout
- Secure basement cycle, changing and shower facilities
- PV roof panels providing electricity to run the common services of the building
- New 10 person passenger lift serving all floors