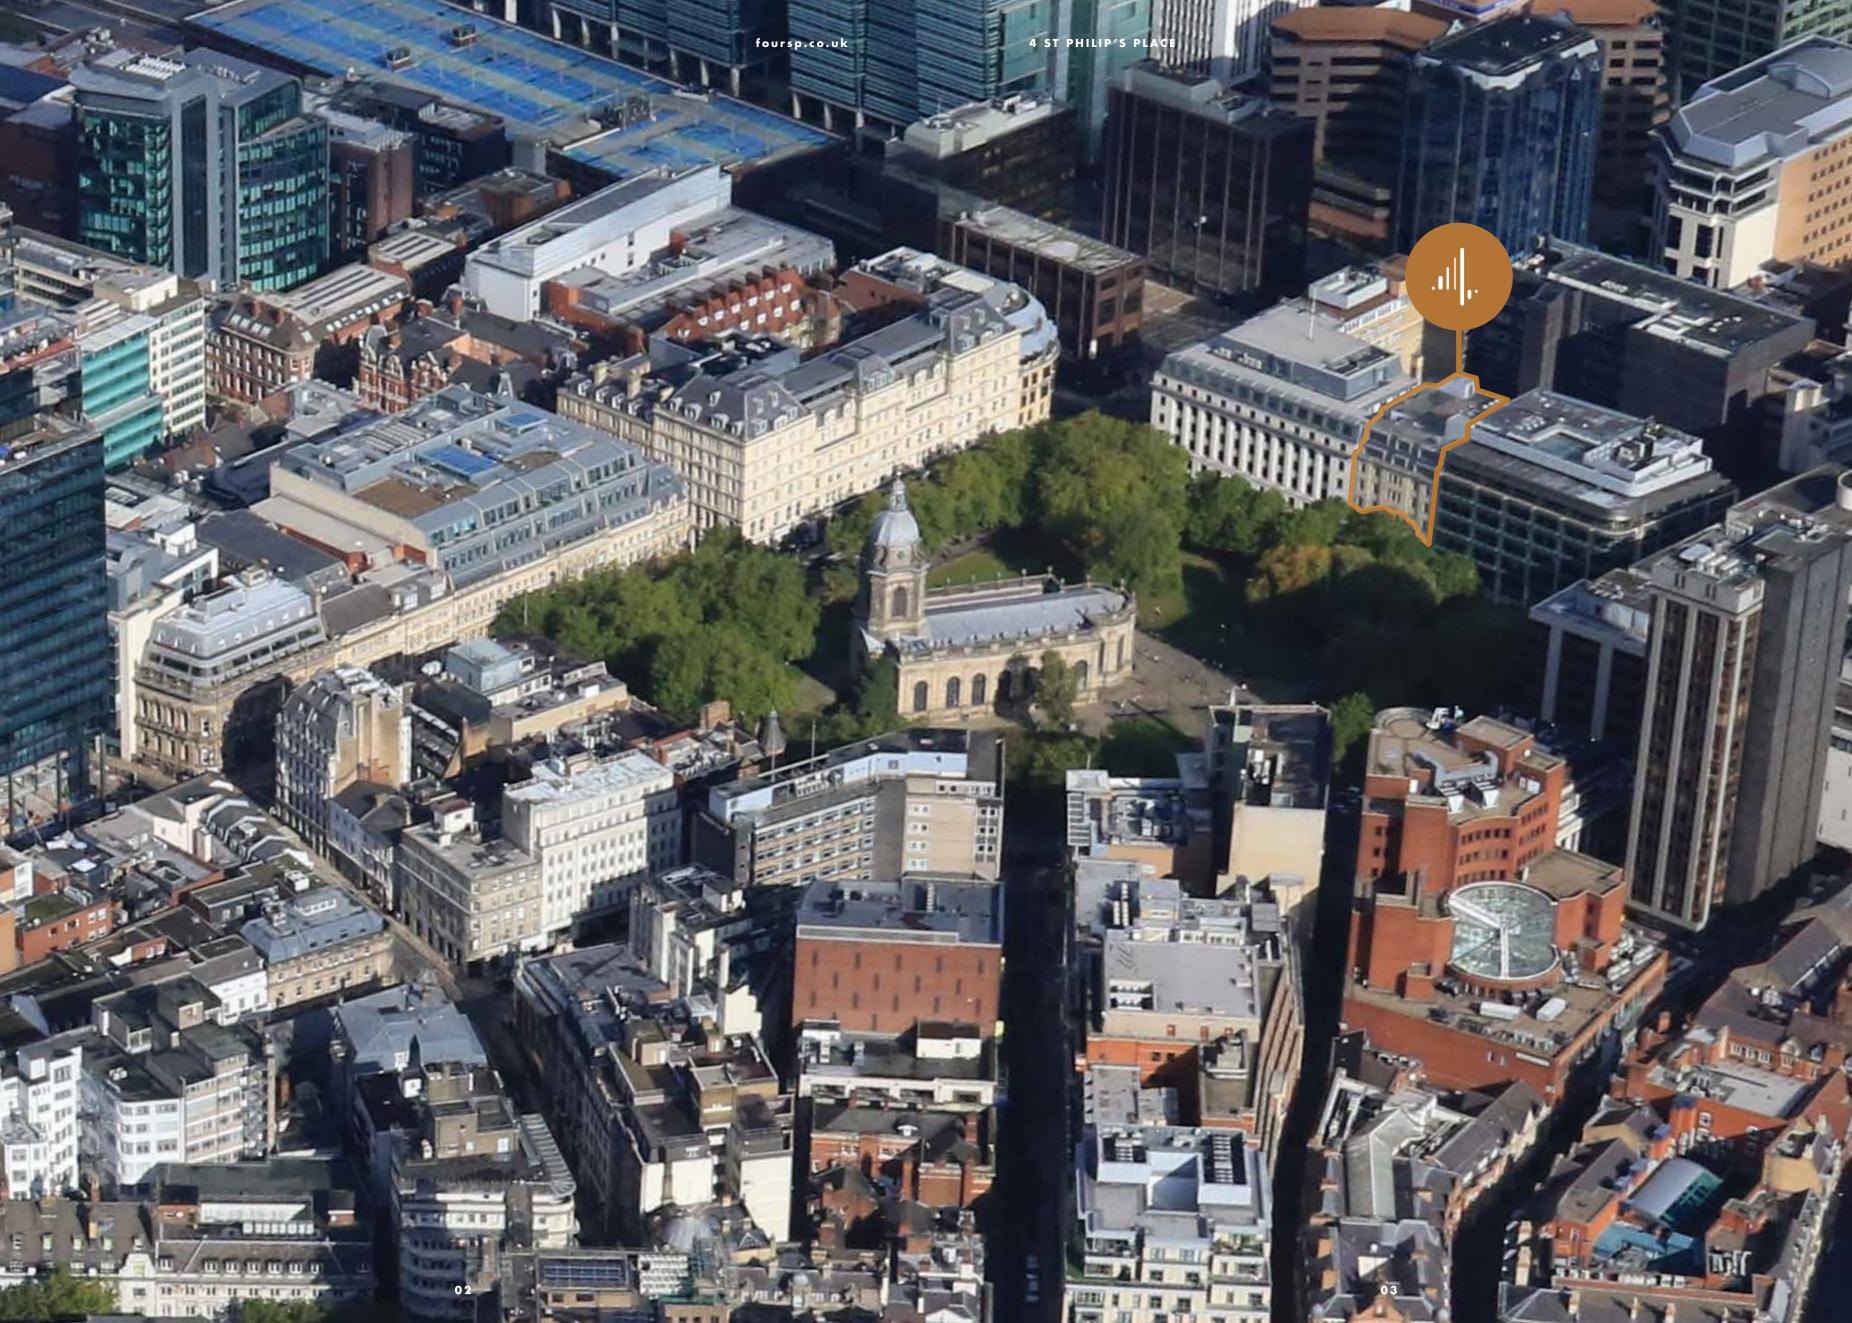

# ADDRESS TO IMPRESS

First impressions last. The entrance fronting St Philip's Square has been comprehensively reconfigured and leads into a dramatic contemporary designed reception and fully refinished communal areas. The building provides up to 24,389 sq ft over ground plus 6 upper floors with typical floorplates of 3,384 – 3,729 sq ft.

# OUTSIDE

Sat in a prime location in the heart of the Central Business District, 4 St Philip's overlooks St Philip's Cathedral and benefits from the very best of Birmingham's transformed amenity offer. There is a wealth of new and established restaurants, bars and coffee shops along with a diverse retail environment on the immediate doorstep.

### CONNECTED

The building is perfectly positioned just two minutes walk from Snowhill Rail and Metro Station and only 5 minutes walk from Birmingham New Street Station. Road access is from Colmore Row and links taxi, private car and commuter bus services, with numerous secure car parking facilities located within a few minutes walk.