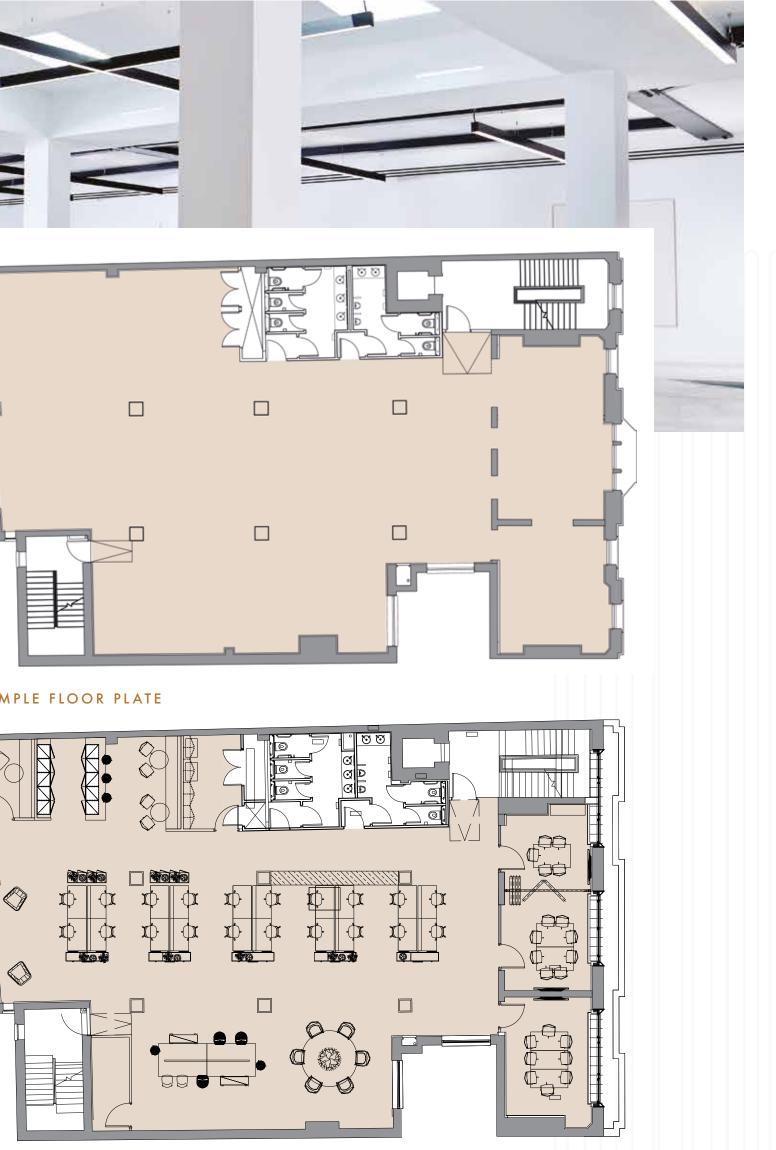

# ADDRESS TO IMPRESS

First impressions last. The entrance fronting St Philip's Square has been comprehensively reconfigured and leads into a dramatic contemporary designed reception and fully refinished communal areas. The building provides up to 24,389 sq ft over ground plus 6 upper floors with typical floorplates of 3,384 – 3,729 sq ft.

| FLOOR                                                          | SQ.FT                                                       | AVAILABILITY                                                                                         |
|----------------------------------------------------------------|-------------------------------------------------------------|------------------------------------------------------------------------------------------------------|
| Sixth<br>Fifth<br>Fourth<br>Third<br>Second<br>First<br>Ground | 3,384<br>3,508<br>3,710<br>3,729<br>3,699<br>3,709<br>2,650 | LET TO SIDE TRADE<br>Available<br>Available<br>Available<br>Available<br>LET TO GENSLER<br>Available |
| TOTAL                                                          | 24,389                                                      |                                                                                                      |

INDICATIVE LAYOUT

4 ST PHILIP'S PLACE

4 ST PHILIP'S PLACE

Ш.,

**BEN THACKER** T: +44 (0) 7971 218 244 E: BEN.THACKER@SAVILLS.COM

ELLIE FLETCHER T: +44 (0) 7813 722 006 E: ELLIE.FLETCHER@SAVILLS.COM

SAVILLS.CO.UK