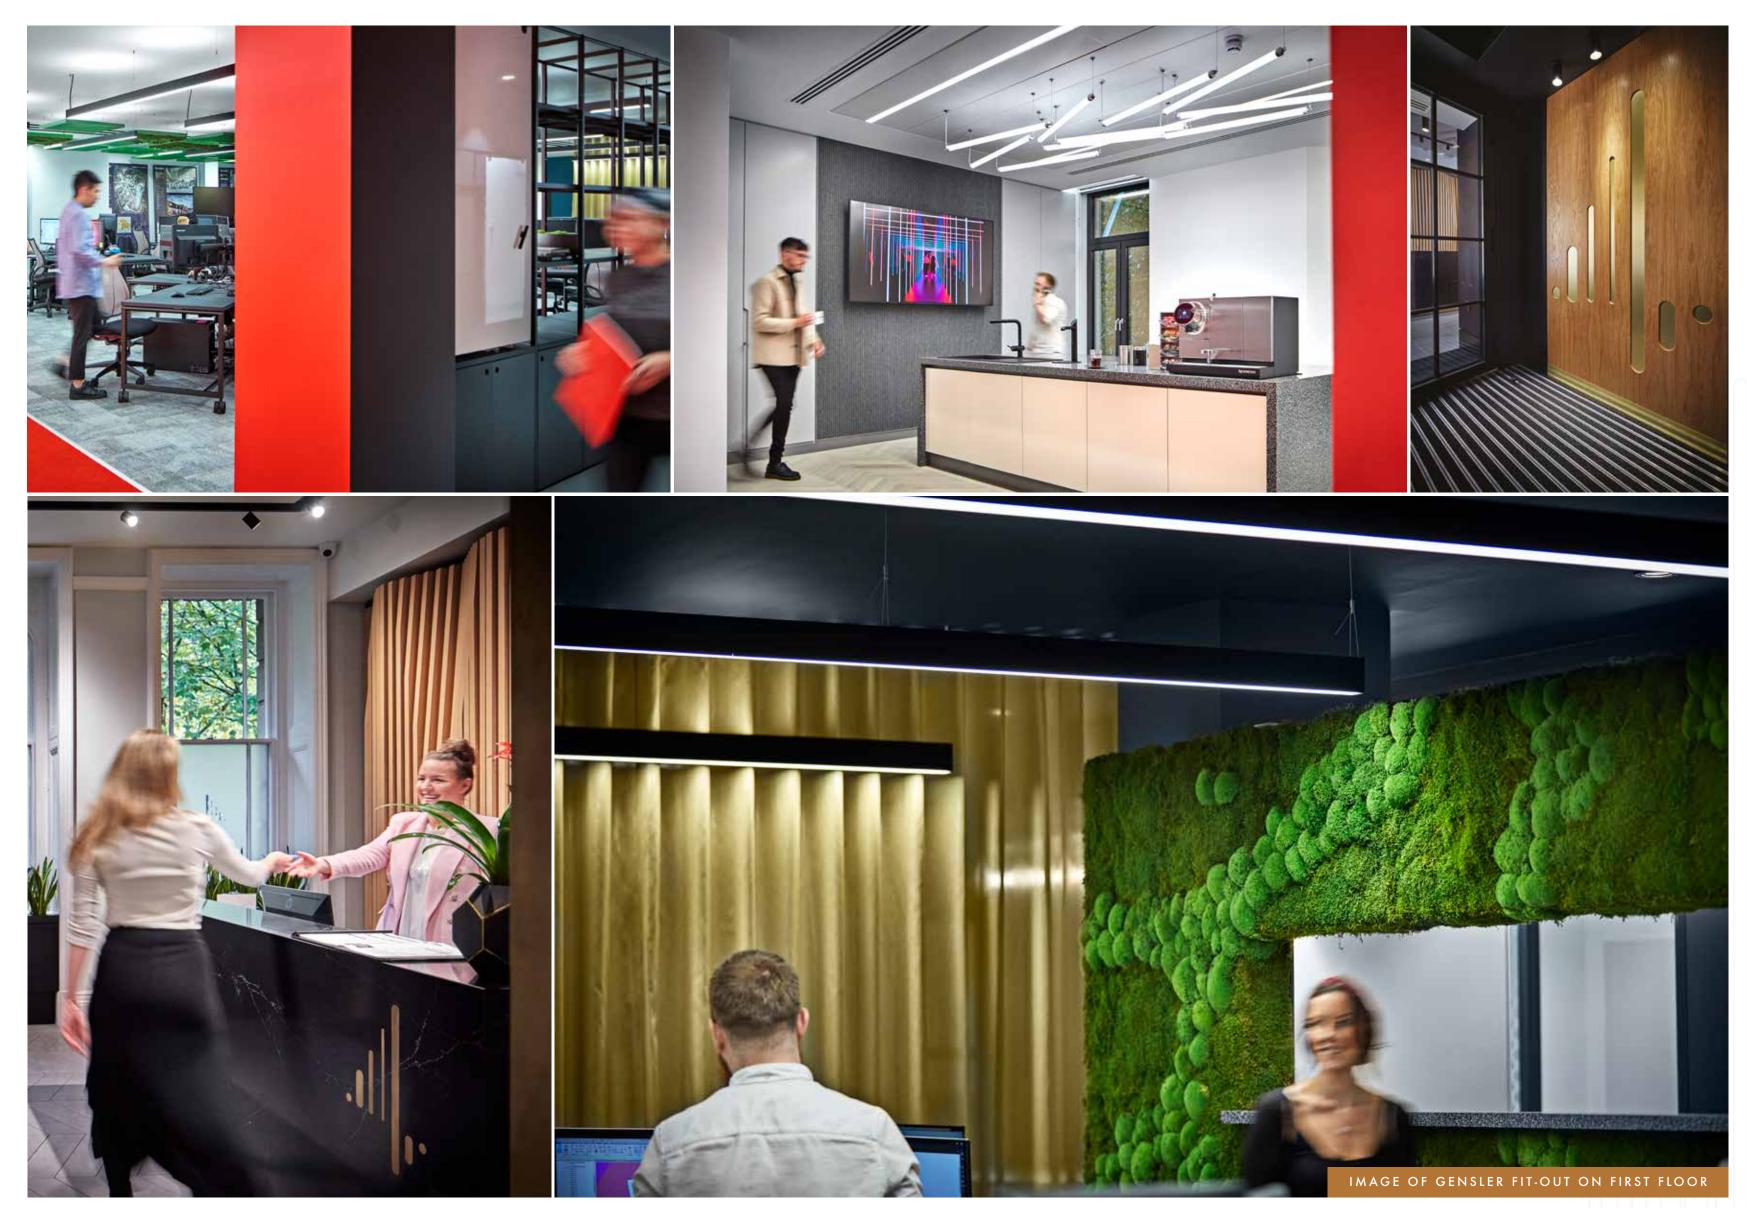

# INSIDE

#### OFFICE PERFORMANCE SPECIFICATION

- Grade A Specification
- New VRF air-conditioning throughout independently controllable floor by floor
- Designed to accommodate up to 1 person per 8 sq m design density
- Raised access floors throughout
- Secure basement cycle, changing and shower facilities
- PV roof panels providing electricity to run the common services of the building
- New 10 person passenger lift serving all floors