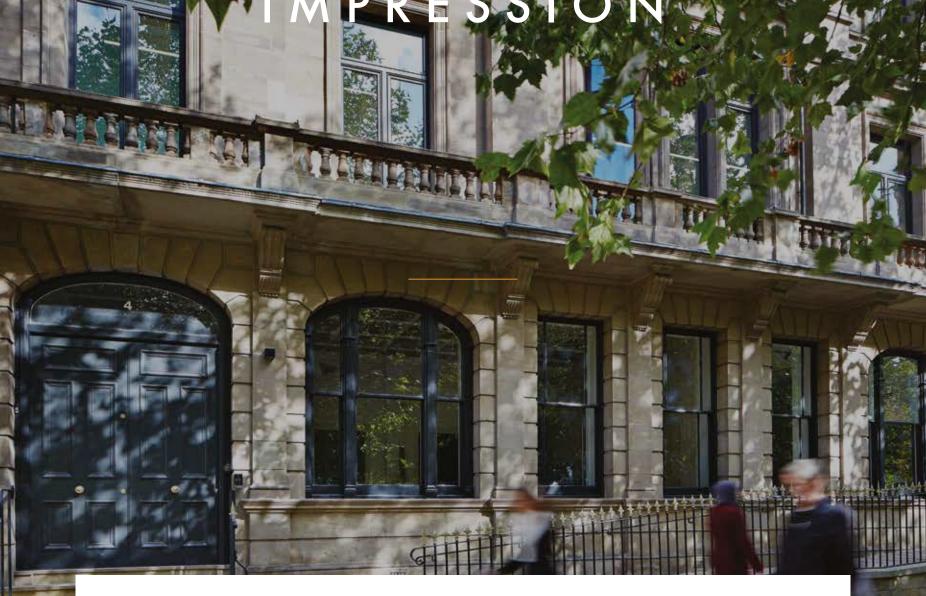

# ADDRESS TO IMPRESS

First impressions last. The entrance fronting St Philip's Square has been comprehensively reconfigured and leads into a dramatic contemporary designed reception and fully refinished communal areas. The building provides up to 24,389 sq ft over ground plus 6 upper floors with typical floorplates of 3,384 – 3,729 sq ft.

> It is a bold building and address that is sure to leave a lasting impression.