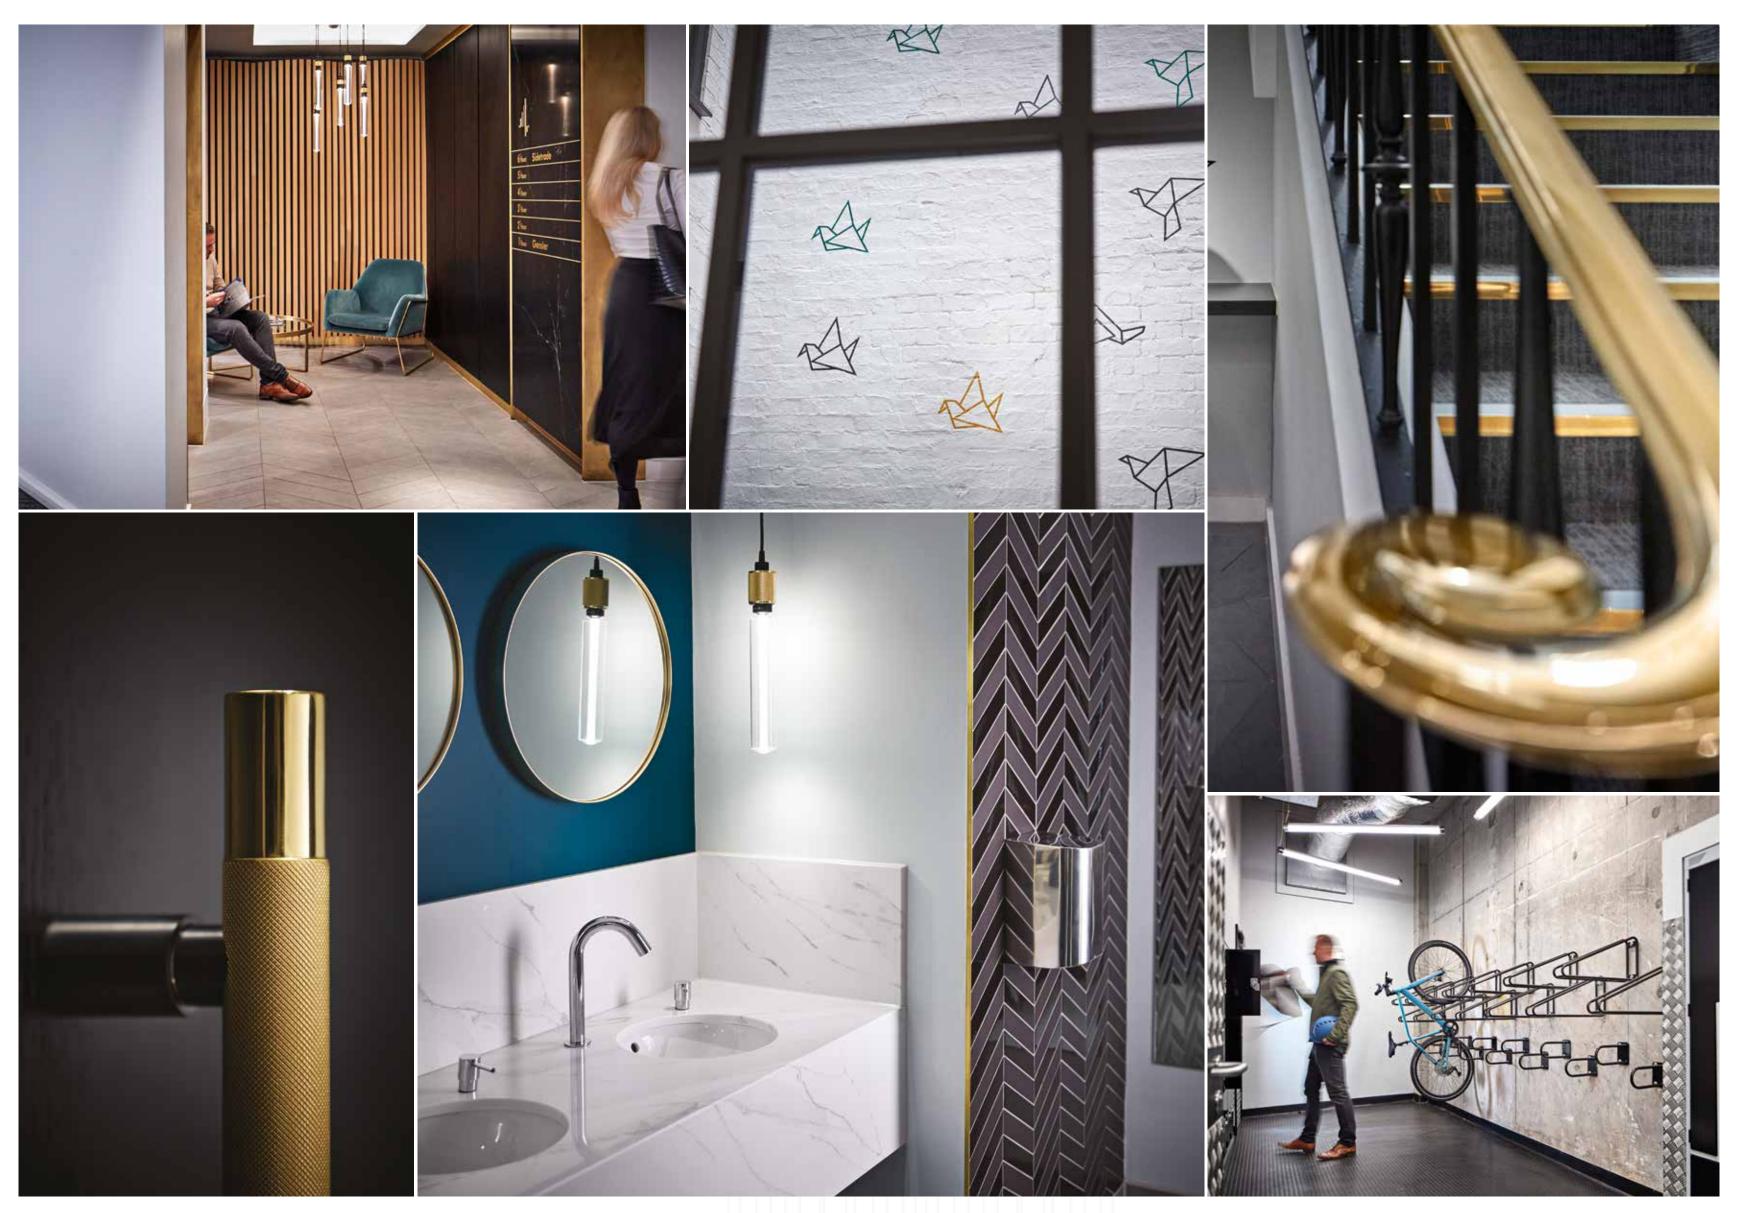

# INSIDE

#### OFFICE PERFORMANCE SPECIFICATION

- Grade A Specification
- New VRF air-conditioning throughout independently controllable floor by floor
- Designed to accommodate up to 1 person per 8 sq m design density
- Raised access floors throughout
- Secure basement cycle, changing and shower facilities
- PV roof panels providing electricity to run the common services of the building
- New 10 person passenger lift serving all floors