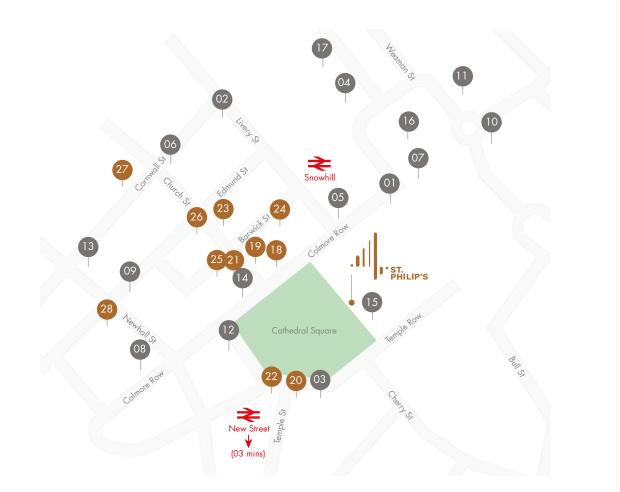

### KEY OCCUPIERS

01. Aon 02. Arcadis 03. AXA / RSM 04. Barclays / KPMG / DWF 05. Clarke Willmott 06. Hymans Robertson / Lockton 07. EY / Shakespeare Martineau 08. Eversheds Sutherland 09. Gateley Plc 10. Handelsbanken / Jacobs 11. Irwin Mitchell 12. Mills & Reeve 13. Mott MacDonald 14. Pinsent Masons / Savills / RICS 15. NatWest / Coutts 16. Wesleyan

#### RESTAURANTS & BARS

18. Gusto 02 min walk 19. The Grand Hotel 02 min walk 20. The Ivy 02 min walk 21. Gaucho 02 min walk 22. Fumo 03 min walk 23. Hotel du Vin 03 min walk 03 min walk 24. Tattu 03 min walk 25. Fazenda 26. Urban Cafe 04 min walk 27. Purnell's 05 min walk 28. Asha's 05 min walk

#### NEARBY HOTELS

| he Grand Hotel        | 02 min walk |
|-----------------------|-------------|
| Hotel Du Vin & Bistro | 03 min walk |
| Premier Inn           | 03 min walk |
| Burlington Hotel      | 05 min walk |
| Hotel Ibis            | 11 min walk |
| Radisson Blu          | 12 min walk |
| Nalmaison             | 13 min walk |
| Crowne Plaza          | 13 min walk |
|                       |             |

#### SHOPPING AND LEISURE

Grand Central Bullring Selfridges The Mailbox 05 min walk 07 min walk 07 min walk 10 min walk

### CONNECTED

The building is perfectly positioned just two minutes walk from Snowhill Rail and Metro Station and only 5 minutes walk from Birmingham New Street Station. Road access is from Colmore Row and links taxi, private car and commuter bus services, with numerous secure car parking facilities located within a few minutes walk.