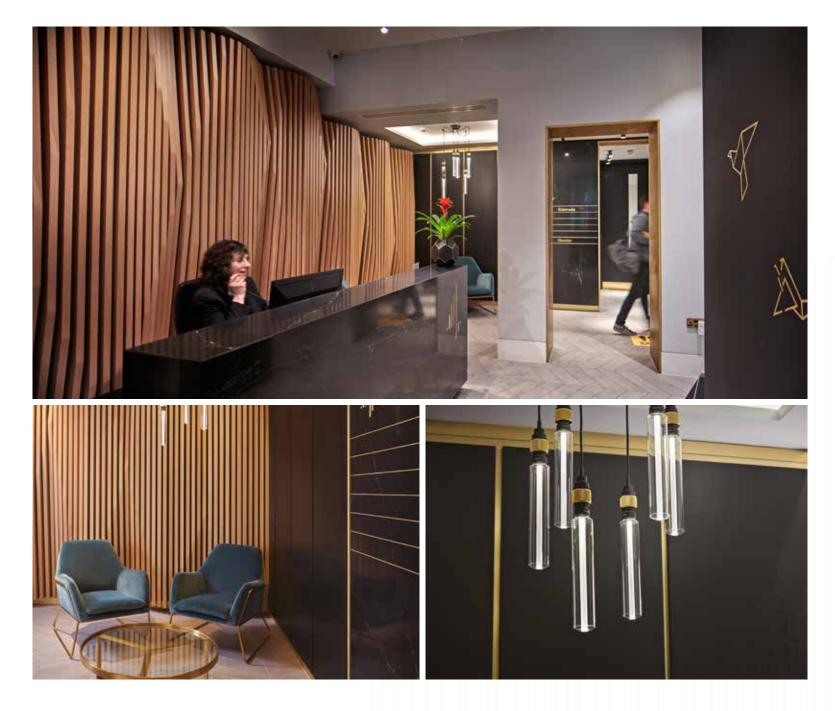

# ADDRESS TO IMPRESS

First impressions last. The entrance fronting St Philip's Square has been comprehensively reconfigured and leads into a dramatic contemporary designed reception and fully refinished communal areas. The building provides up to 24,389 sq ft over ground plus 6 upper floors with typical floorplates of 3,384 – 3,729 sq ft.

> It is a bold building and address that is sure to leave a lasting impression.