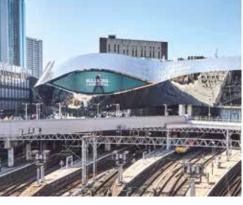

# ADDRESS TO IMPRESS

First impressions last. The entrance fronting St Philip's Square has been comprehensively reconfigured and leads into a dramatic contemporary designed reception and fully refinished communal areas. The building provides up to 24,389 sq ft over ground plus 6 upper floors with typical floorplates of 3,384 – 3,729 sq ft.

# OUTSIDE

Sat in a prime location in the heart of the Central Business District, 4 St Philip's overlooks St Philip's Cathedral and benefits from the very best of Birmingham's transformed amenity offer. There is a wealth of new and established restaurants, bars and coffee shops along with a diverse retail environment on the immediate doorstep.

### CONNECTED

The building is perfectly positioned just two minutes walk from Snowhill Rail and Metro Station and only 5 minutes walk from Birmingham New Street Station. Road access is from Colmore Row and links taxi, private car and commuter bus services, with numerous secure car parking facilities located within a few minutes walk.