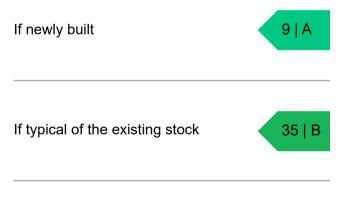

# How this property compares to others

Properties similar to this one could have ratings:

Properties are given a rating from A+ (most efficient) to G (least efficient).