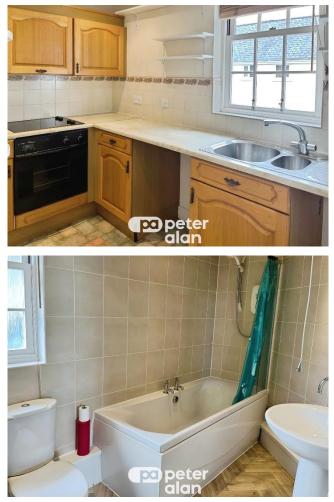

Enjoying a prominent position for the Town centre. Within a popular building, well maintained building comprising similar style apartments. Benefitting from a much desirable Garage within a pretty courtyard, with useful outdoor storage cupboard. Front and rear communal entrance, with staircase to first floor. Internally the property comprises; sizeable Hallway, with doors to following; Two Bedrooms and a Bathroom. Kitchen with range of original base and wall mounted units comprising cupboards and drawers, work surfaces with oven and hob. Impressive dual aspect 'L' shaped Sitting Room with Dining Area. Views overlooking the attractive Alms Houses and beyond across Chippenham Fields. Available for viewing immediately, with no onward chain.

#### Hallway

Sitting Room with Dining Area 18' 3" x 15' 10" narrowing to 9' 6" (5.56m x 4.83m narrowing to 2.90m)

**Kitchen** 9' 10" x 5' 9" (3.00m x 1.75m)

Bedroom One 9' 8" x 8' 4" plus recess (2.95m x 2.54m plus recess)

**Bedroom Two** 8' 5" x 7' 5" (2.57m x 2.26m)

Bathroom

01600 714355 monmouth@pablack.co.uk