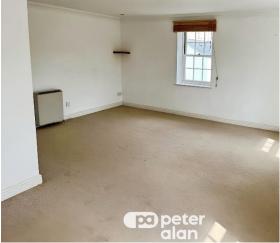

Enjoying a prominent position for the Town centre. Within a popular building, well maintained building comprising similar style apartments. Benefitting from a much desirable Garage within a pretty courtyard, with useful outdoor storage cupboard. Front and rear communal entrance, with staircase to first floor. Internally the property comprises; sizeable Hallway, with doors to following; Two Bedrooms and a Bathroom. Kitchen with range of original base and wall mounted units comprising cupboards and drawers, work surfaces with oven and hob. Impressive dual aspect 'L' shaped Sitting Room with Dining Area. Views overlooking the attractive Alms Houses and beyond across Chippenham Fields. Available for viewing immediately, with no onward chain.

#### Hallway

Sitting Room with Dining Area 18' 3" x 15' 10" narrowing to 9' 6" (5.56m x 4.83m narrowing to 2.90m)

**Kitchen** 9' 10" x 5' 9" (3.00m x 1.75m)

Bedroom One 9' 8" x 8' 4" plus recess (2.95m x 2.54m plus recess)