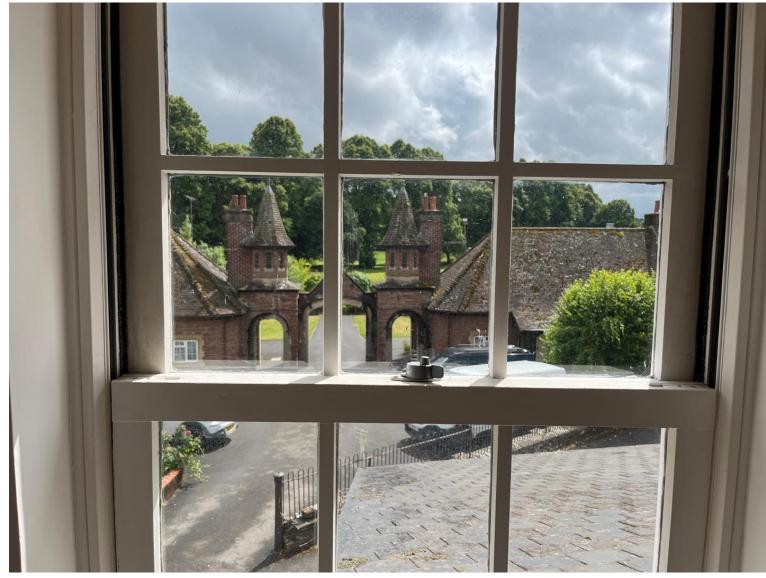

Enjoying a prominent position for the Town centre. Within a popular building, well maintained building comprising similar style apartments. Benefitting from a much desirable Garage within a pretty courtyard, with useful outdoor storage cupboard. Front and rear communal entrance, with staircase to first floor. Internally the property comprises; sizeable Hallway, with doors to following; Two Bedrooms and a Bathroom. Kitchen with range of original base and wall mounted units comprising cupboards and drawers, work surfaces with oven and hob. Impressive dual aspect 'L' shaped Sitting Room with Dining Area. Views overlooking the attractive Alms Houses and beyond across Chippenham Fields. Available for viewing immediately, with no onward chain.