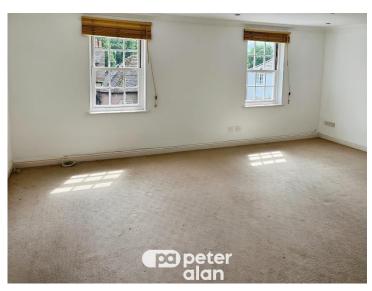

#### Hallway

Sitting Room with Dining Area 18' 3" x 15' 10" narrowing to 9' 6" (5.56m x 4.83m narrowing to 2.90m)

**Kitchen** 9' 10" x 5' 9" (3.00m x 1.75m)

Bedroom One 9' 8" x 8' 4" plus recess (2.95m x 2.54m plus recess)