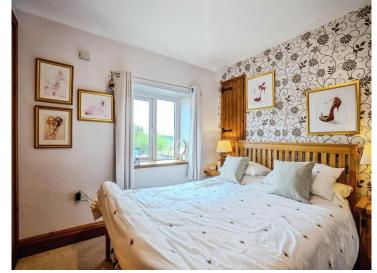

Situated in a convenient location, on the edge of Coleford, with beautiful far reaching views across the distant countryside, from the upper floor beyond the attractive landscaped rear garden. Incredibly deceptive, the well proportioned property, boasts a stunning interior, combining modern features with traditional character. Upon entering the Front Porch, a door leads into the charming Sitting Room with fireplace having exposed stone chimney breast, with inset log burner. Wooden flooring flows through into the Dining Room, with focal ornamental fireplace with matching glazed display cabinets to recess either side. Natural wooden door and staircase to upper floor. The stylish Kitchen is fitted with a range of gloss fronted units with built-in eye level double oven and five ring gas hob. Additional space for appliances. A door also leads out to the rear terrace and Garden. The First Floor, provides a spacious Landing with access to loft area. Two double Bedrooms, one with a range of bespoke fitted wardrobes, and extensive views to rear aspect. Bathroom with separate corner Shower cubicle and vanity unit with basin. Cloakroom with W.C.

#### Bedroom 2

10' 7" x 9' 7" extending to 10' 7" (3.23m x 2.92m extending to 3.23m)

Shower/Bathroom

Separate W.C.