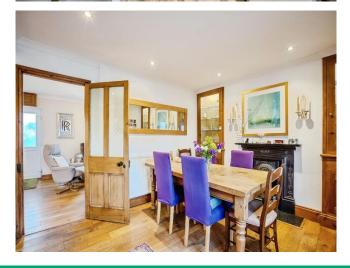

Situated in a convenient location, on the edge of Coleford, with beautiful far reaching views across the distant countryside, from the upper floor beyond the attractive landscaped rear garden. Incredibly deceptive, the well proportioned property, boasts a stunning interior, combining modern features with traditional character. Upon entering the Front Porch, a door leads into the charming Sitting Room with fireplace having exposed stone chimney breast, with inset log burner. Wooden flooring flows through into the Dining Room, with focal ornamental fireplace with matching glazed display cabinets to recess either side. Natural wooden door and staircase to upper floor. The stylish Kitchen is fitted with a range of gloss fronted units with built-in eye level double oven and five ring gas hob. Additional space for appliances. A door also leads out to the rear terrace and Garden. The First Floor, provides a spacious Landing with access to loft area. Two double Bedrooms, one with a range of bespoke fitted wardrobes, and extensive views to rear aspect. Bathroom with separate corner Shower cubicle and vanity unit with basin. Cloakroom with W.C.

### **Dining Room**

11' 3" x 10' 7" (3.43m x 3.23m)