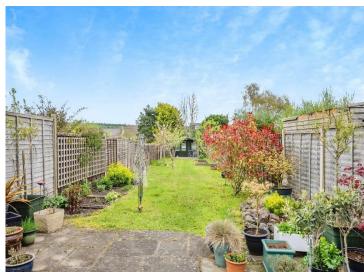

Outside the delightful garden is set the rear, with extensive lawned area with planted shrub borders, creating interest. Set to the far end is a useful Garden Store along with an excellent Workshop/Studio with power and lighting.

## Workshop/Summerhouse

15' 6" x 12' 5" (4.72m x 3.78m)