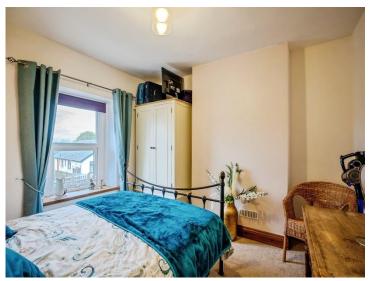

Situated in a convenient location, on the edge of Coleford, with beautiful far reaching views across the distant countryside, from the upper floor beyond the attractive landscaped rear garden. Incredibly deceptive, the well proportioned property, boasts a stunning interior, combining modern features with traditional character. Upon entering the Front Porch, a door leads into the charming Sitting Room with fireplace having exposed stone chimney breast, with inset log burner. Wooden flooring flows through into the Dining Room, with focal ornamental fireplace with matching glazed display cabinets to recess either side. Natural wooden door and staircase to upper floor. The stylish Kitchen is fitted with a range of gloss fronted units with built-in eye level double oven and five ring gas hob. Additional space for appliances. A door also leads out to the rear terrace and Garden. The First Floor, provides a spacious Landing with access to loft area. Two double Bedrooms, one with a range of bespoke fitted wardrobes, and extensive views to rear aspect. Bathroom with separate corner Shower cubicle and vanity unit with basin. Cloakroom with W.C.

#### Bedroom 1

10' 9" x 9' 5" (3.28m x 2.87m)

#### Bedroom 2

10' 7" x 9' 7" extending to 10' 7" (3.23m x 2.92m extending to 3.23m)

Shower/Bathroom

Separate W.C.