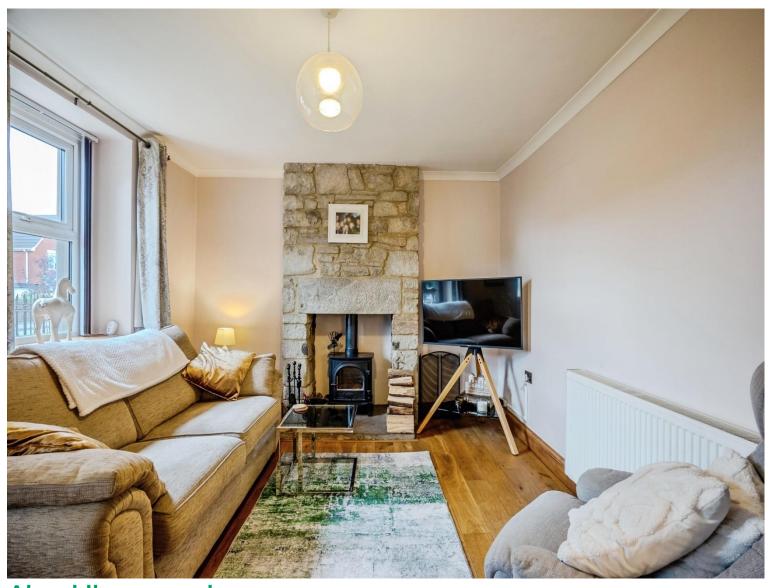

Situated in a convenient location, on the edge of Coleford, with beautiful far reaching views across the distant countryside, from the upper floor beyond the attractive landscaped rear garden. Incredibly deceptive, the well proportioned property, boasts a stunning interior, combining modern features with traditional character. Upon entering the Front Porch, a door leads into the charming Sitting Room with fireplace having exposed stone chimney breast, with inset log burner. Wooden flooring flows through into the Dining Room, with focal ornamental fireplace with matching glazed display cabinets to recess either side. Natural wooden door and staircase to upper floor. The stylish Kitchen is fitted with a range of gloss fronted units with built-in eye level double oven and five ring gas hob. Additional space for appliances. A door also leads out to the rear terrace and Garden. The First Floor, provides a spacious Landing with access to loft area. Two double Bedrooms, one with a range of bespoke fitted wardrobes, and extensive views to rear aspect. Bathroom with separate corner Shower cubicle and vanity unit with basin. Cloakroom with W.C.

## Sitting Room

15' inc chimney breast x 10' 7" (4.57m inc chimney breast x 3.23m)