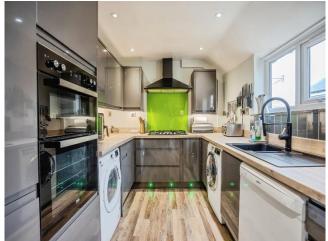

Situated in a convenient location, on the edge of Coleford, with beautiful far reaching views across the distant countryside, from the upper floor beyond the attractive landscaped rear garden. Incredibly deceptive, the well proportioned property, boasts a stunning interior, combining modern features with traditional character. Upon entering the Front Porch, a door leads into the charming Sitting Room with fireplace having exposed stone chimney breast, with inset log burner. Wooden flooring flows through into the Dining Room, with focal ornamental fireplace with matching glazed display cabinets to recess either side. Natural wooden door and staircase to upper floor. The stylish Kitchen is fitted with a range of gloss fronted units with built-in eye level double oven and five ring gas hob. Additional space for appliances. A door also leads out to the rear terrace and Garden. The First Floor, provides a spacious Landing with access to loft area. Two double Bedrooms, one with a range of bespoke fitted wardrobes, and extensive views to rear aspect. Bathroom with separate corner Shower cubicle and vanity unit with basin. Cloakroom with W.C.

#### Kitchen

12' 9" x 8' (3.89m x 2.44m)