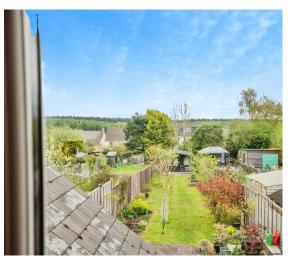

Situated in a convenient location, on the edge of Coleford, with beautiful far reaching views across the distant countryside, from the upper floor beyond the attractive landscaped rear garden. Incredibly deceptive, the well proportioned property, boasts a stunning interior, combining modern features with traditional character. Upon entering the Front Porch, a door leads into the charming Sitting Room with fireplace having exposed stone chimney breast, with inset log burner. Wooden flooring flows through into the Dining Room, with focal ornamental fireplace with matching glazed display cabinets to recess either side. Natural wooden door and staircase to upper floor. The stylish Kitchen is fitted with a range of gloss fronted units with built-in eye level double oven and five ring gas hob. Additional space for appliances. A door also leads out to the rear terrace and Garden. The First Floor, provides a spacious Landing with access to loft area. Two double Bedrooms, one with a range of bespoke fitted wardrobes, and extensive views to rear aspect. Bathroom with separate corner Shower cubicle and vanity unit with basin. Cloakroom with W.C.

Outside the delightful garden is set the rear, with extensive lawned area with planted shrub borders, creating interest. Set to the far end is a useful Garden Store along with an excellent Workshop/Studio with power and lighting.