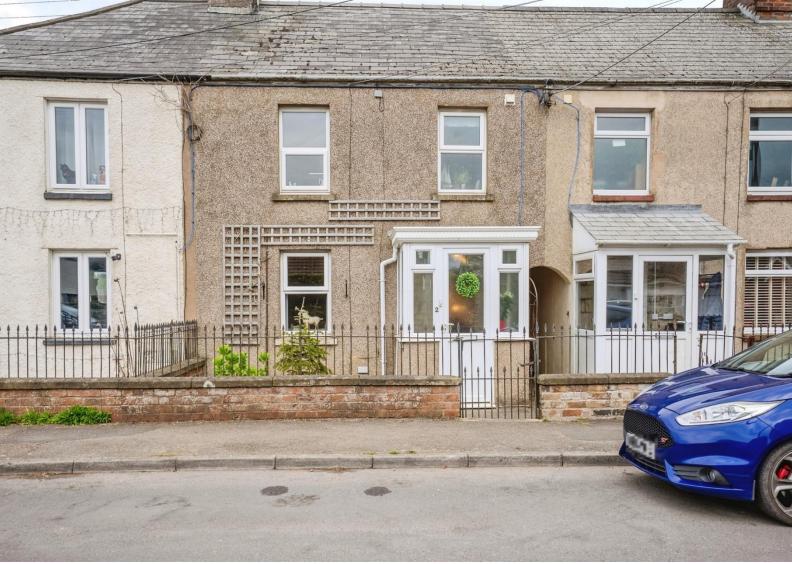

# Tufthorn Terrace, offers in excess of £260,000

- Distant views to rear
- Well maintained accommodation
- Two reception rooms
- Extensive Garden
- Workshop/Studio
- EPC Rating: E

# About the property

Situated in a convenient location within close proximity of local amenities including local shop, library and cafe. A superb characterful cottage with extensive garden and views to rear.

Situated in a convenient location, on the edge of Coleford, with beautiful far reaching views across the distant countryside, from the upper floor beyond the attractive landscaped rear garden. Incredibly deceptive, the well proportioned property, boasts a stunning interior, combining modern features with traditional character. Upon entering the Front Porch, a door leads into the charming Sitting Room with fireplace having exposed stone chimney breast, with inset log burner. Wooden flooring flows through into the Dining Room, with focal ornamental fireplace with matching glazed display cabinets to recess either side. Natural wooden door and staircase to upper floor. The stylish Kitchen is fitted with a range of gloss fronted units with built-in eye level double oven and five ring gas hob. Additional space for appliances. A door also leads out to the rear terrace and Garden. The First Floor, provides a spacious Landing with access to loft area. Two double Bedrooms, one with a range of bespoke fitted wardrobes, and extensive views to rear aspect. Bathroom with separate corner Shower cubicle and vanity unit with basin. Cloakroom with W.C.