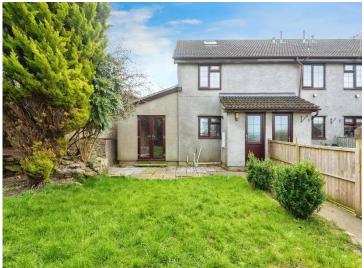

# St Whites Terrace, Offers in Excess of £200,000

- Extended end of terrace
- No onward chain
- Enclosed rear garden
- Close to local amenities
- Well presented accommodation
- EPC Rating: C

## About the property

Extended 2/3 bedroom property with two reception rooms, modern interior and sizeable rear lawned garden. Situated on the edge of Town, within close proximity of local Primary School, shop and regular Bus route. Avaliable immeditately - with no onward chain.

Situated on the edge of Town, with pleasant nearby woodland walks and close proximity of local Primary School, shop and regular Bus route. Avaliable immeditately, this well presented and extended end terrace property, offers comfortable proportioned accommodation suitable for families or first time buyers. The accomodation is neuturally decorated and beneifits from an superb attic Bedroom. The ground floor comprises; entrance porch, leading to the Sitting Room. Door through into the Dining Room, an interesting slightly irregular shape, ideal as a family/games room, with access to both the front terrace and French doors to the rear. The Kitchen benefits from a range of fitted base and wall units with work surfaces, having oven and hob. The rear Hallway, provides access to the garden. Staircase to first floor, comprising; two double bedrooms and family bathroom with overhead shower. The second (attic) floor hosts the third bedroom, with Velux window and eaves storage. Outside, to the rear of the property, is an attractive enclosed garden, mainly laid to lawn. Set to the front is a paved terrace area.