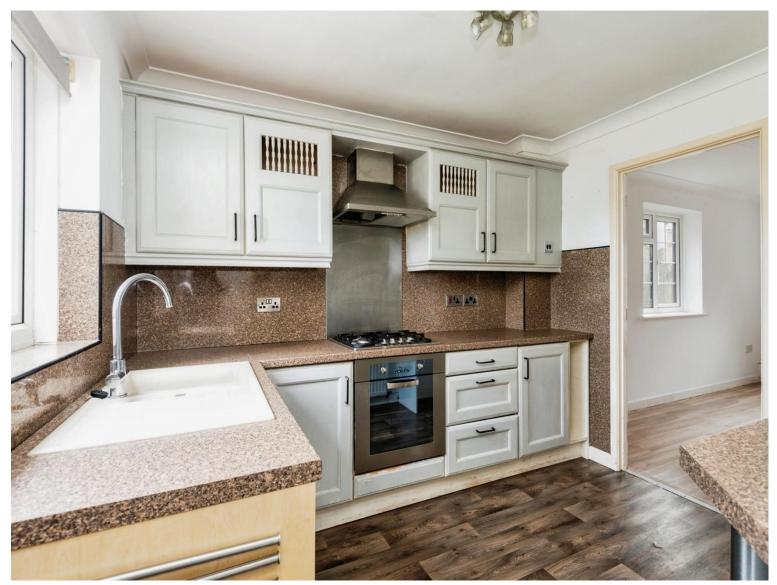

Situated on the edge of Town, with pleasant nearby woodland walks and close proximity of local Primary School, shop and regular Bus route. Avaliable immeditately, this well presented and extended end terrace property, offers comfortable proportioned accommodation suitable for families or first time buyers. The accomodation is neuturally decorated and beneifits from an superb attic Bedroom. The ground floor comprises; entrance porch, leading to the Sitting Room. Door through into the Dining Room, an interesting slightly irregular shape, ideal as a family/games room, with access to both the front terrace and French doors to the rear. The Kitchen benefits from a range of fitted base and wall units with work surfaces, having oven and hob. The rear Hallway, provides access to the garden. Staircase to first floor, comprising; two double bedrooms and family bathroom with overhead shower. The second (attic) floor hosts the third bedroom, with Velux window and eaves storage. Outside, to the rear of the property, is an attractive enclosed garden, mainly laid to lawn. Set to the front is a paved terrace area.

#### Kitchen

9' 9" x 8' 2" (2.97m x 2.49m)