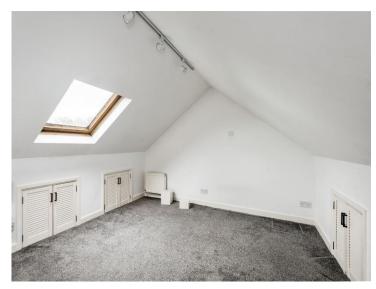

### Main Attic Bedroom

11' 6"  $\max x$  11' narrowing to 4' 6" (3.51m  $\max x$  3.35m narrowing to 1.37m) restricted height.