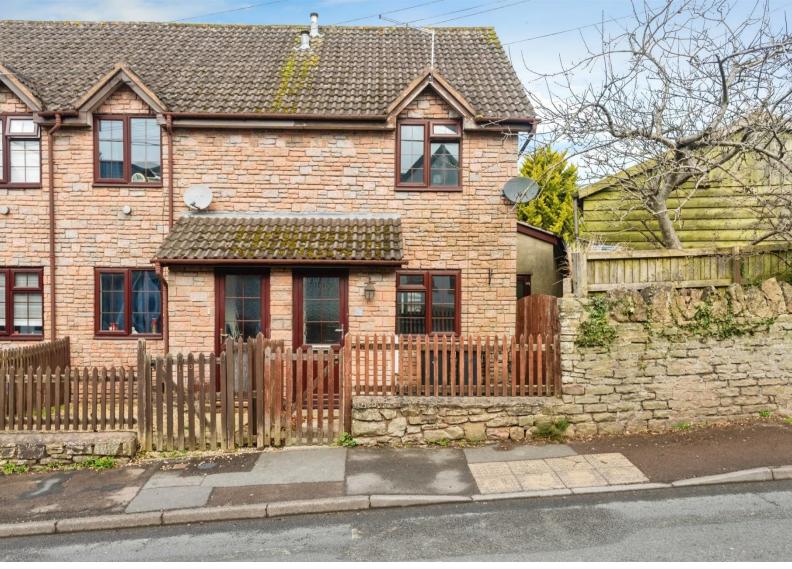

# St Whites Terrace, Offers in Excess of £200,000

- Extended end of terrace
- No onward chain
- Enclosed rear garden
- Close to local amenities
- Well presented accommodation
- EPC Rating: C

## About the property

Extended 2/3 bedroom property with two reception rooms, modern interior and sizeable rear lawned garden. Situated on the edge of Town, within close proximity of local Primary School, shop and regular Bus route. Avaliable immeditately - with no onward chain.

Situated on the edge of Town, with pleasant nearby woodland walks and close proximity of local Primary School, shop and regular Bus route. Avaliable immeditately, this well presented and extended end terrace property, offers comfortable proportioned accommodation suitable for families or first time buyers. The accomodation is neuturally decorated and beneifits from an superb attic Bedroom. The ground floor comprises; entrance porch, leading to the Sitting Room. Door through into the Dining Room, an interesting slightly irregular shape, ideal as a family/games room, with access to both the front terrace and French doors to the rear. The Kitchen benefits from a range of fitted base and wall units with work surfaces, having oven and hob. The rear Hallway, provides access to the garden. Staircase to first floor, comprising; two double bedrooms and family bathroom with overhead shower. The second (attic) floor hosts the third bedroom, with Velux window and eaves storage. Outside, to the rear of the property, is an attractive enclosed garden, mainly laid to lawn. Set to the front is a paved terrace area.