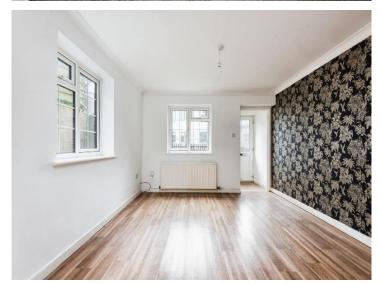

## Sitting Room

13' 9" x 11' 5" (4.19m x 3.48m)

### **Dining Room**

14' 2"  $\times$  9' narrowing to 4' 3" (4.32m  $\times$  2.74m narrowing to 1.30m)