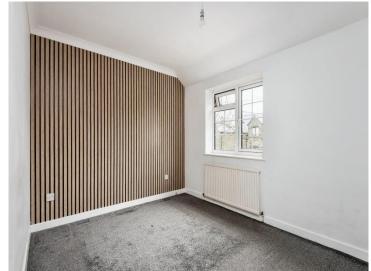

#### Bedroom 2

11' 5" x 8' 6" (3.48m x 2.59m)

#### Bedroom 3

8' 8" x 8' 3" (2.64m x 2.51m) Staircase to attic.