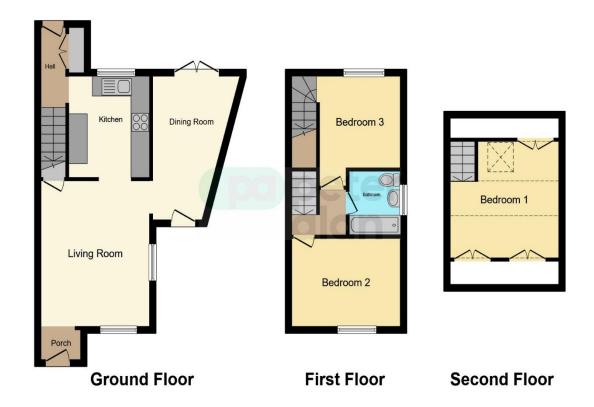

## **Floorplan**

This floor plan is for illustrative purposes only. It is not drawn to scale. Any measurements, floor areas (including any total floor area), openings and orientation are approximate. No details are guaranteed, they cannot be relied upon for any purpose and they do not form part of any agreement. No liability is taken for any error, omission or misstatement. A party must rely upon its own inspection(s). Powered by www.focalagent.com

Situated on the edge of Town, with pleasant nearby woodland walks and close proximity of local Primary School, shop and regular Bus route. Avaliable immeditately, this well presented and extended end terrace property, offers comfortable proportioned accommodation suitable for families or first time buyers. The accomodation is neuturally decorated and beneifits from an superb attic Bedroom. The ground floor comprises; entrance porch, leading to the Sitting Room. Door through into the Dining Room, an interesting slightly irregular shape, ideal as a family/games room, with access to both the front terrace and French doors to the rear. The Kitchen benefits from a range of fitted base and wall units with work surfaces, having oven and hob. The rear Hallway, provides access to the garden. Staircase to first floor, comprising; two double bedrooms and family bathroom with overhead shower. The second (attic) floor hosts the third bedroom, with Velux window and eaves storage. Outside, to the rear of the property, is an attractive enclosed garden, mainly laid to lawn. Set to the front is a paved terrace area.

#### **Entrance Porch**

## Sitting Room

13' 9" x 11' 5" (4.19m x 3.48m)

### **Dining Room**

14' 2"  $\times$  9' narrowing to 4' 3" (4.32m  $\times$  2.74m narrowing to 1.30m)

#### Kitchen

9' 9" x 8' 2" (2.97m x 2.49m)

#### Bedroom 2

11' 5" x 8' 6" (3.48m x 2.59m)

#### Bedroom 3

8' 8" x 8' 3" (2.64m x 2.51m) Staircase to attic.

#### Bathroom

### Main Attic Bedroom

11' 6"  $\max x$  11' narrowing to 4' 6" (3.51m  $\max x$  3.35m narrowing to 1.37m) restricted height.