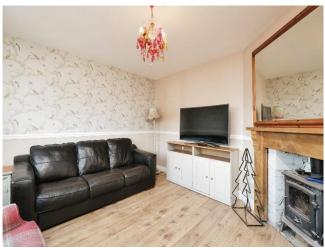

### **Sitting Room**

12' 3" x 11' 8" (3.73m x 3.56m)

## Kitchen/Dining Room

18' 7" narrowing to 10' 3"  $\times$  11' 1" (5.66m narrowing to 3.12m  $\times$  3.38m)