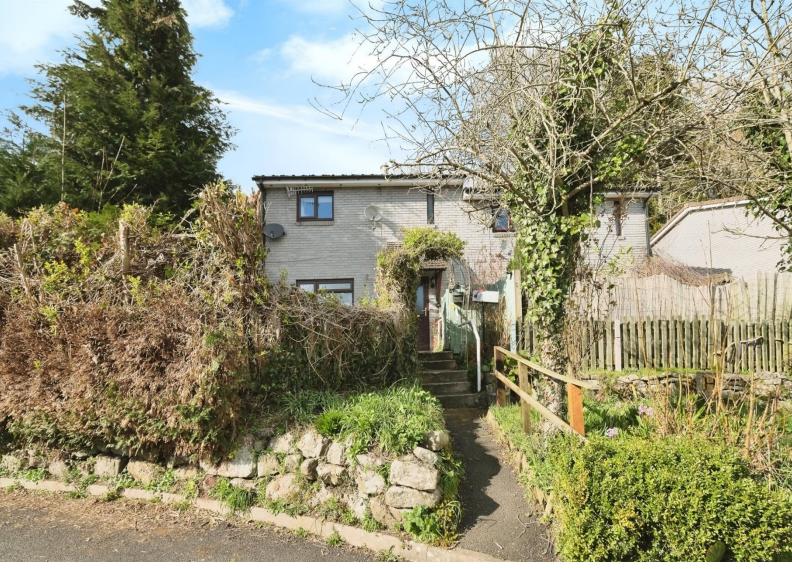

# About the property

Set towards the end of a no through road, nestled in the picturesque village of Llandogo, offering outstanding far reaching viewings, and stunning near-by walks. Well proportioned semi-detached property with 18ft length feature Kitchen with Dining Area. Extensive rear terraced garden.

Nestled within the picturesque village of Llandogo, offering outstanding far reaching viewings and stunning near-by walks. Primary School, Village Hall and Pub. The semi-detached property, enjoys a slightly elevated position with delightful views from the first floor and upper garden level. Internally the well proportioned accommodation comprises; Entrance Hall, Sitting Room to front aspect capturing natural light. Wood effect flooring, wood burner set to one corner, which attributes a cosy atmosphere. Modern updated fitted Kitchen with a range of wooden units, open plan Dining Area, tiled flooring and door leading out to the rear paved patio area. On the First Floor, there is a Bathroom and three bedrooms, with one of the double bedrooms offering distant views that are sure to allure your interest. Second double bedroom with built-in wardrobes, and third, single bedroom ideal for a child's room or study. Outside the front garden is lawned with planted border. The rear garden is paved adjacent to the house with steps leading through the deep tiered garden with delightful upper area, ideal for appreciating the distant Wye Valley views.