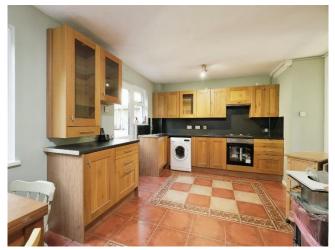

## Kitchen/Dining Room

18' 7" narrowing to 10' 3"  $\times$  11' 1" (5.66m narrowing to 3.12m  $\times$  3.38m)