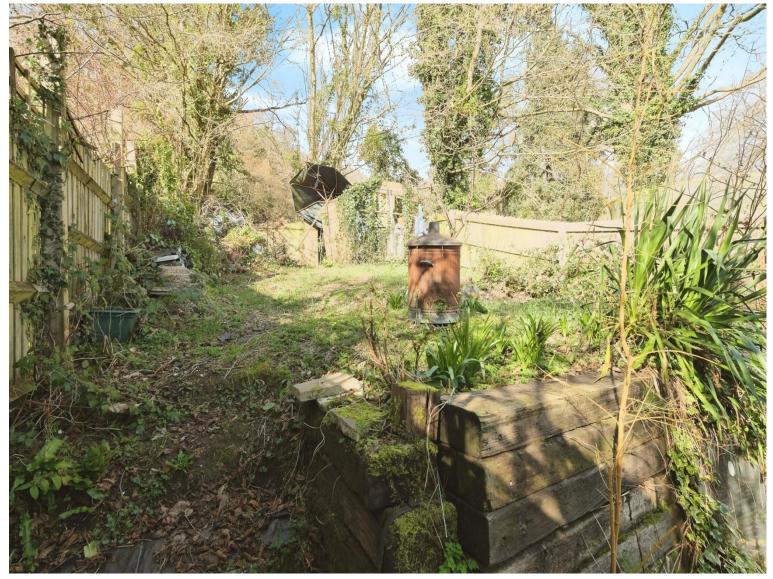

Nestled within the picturesque village of Llandogo, offering outstanding far reaching viewings and stunning near-by walks. Primary School, Village Hall and Pub. The semi-detached property, enjoys a slightly elevated position with delightful views from the first floor and upper garden level. Internally the well proportioned accommodation comprises; Entrance Hall, Sitting Room to front aspect capturing natural light. Wood effect flooring, wood burner set to one corner, which attributes a cosy atmosphere. Modern updated fitted Kitchen with a range of wooden units, open plan Dining Area, tiled flooring and door leading out to the rear paved patio area. On the First Floor, there is a Bathroom and three bedrooms, with one of the double bedrooms offering distant views that are sure to allure your interest. Second double bedroom with built-in wardrobes, and third, single bedroom ideal for a child's room or study. Outside the front garden is lawned with planted border. The rear garden is paved adjacent to the house with steps leading through the deep tiered garden with delightful upper area, ideal for appreciating the distant Wye Valley views.