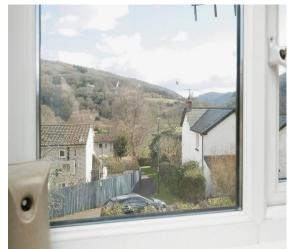

Nestled within the picturesque village of Llandogo, offering outstanding far reaching viewings and stunning near-by walks. Primary School, Village Hall and Pub. The semi-detached property, enjoys a slightly elevated position with delightful views from the first floor and upper garden level. Internally the well proportioned accommodation comprises; Entrance Hall, Sitting Room to front aspect capturing natural light. Wood effect flooring, wood burner set to one corner, which attributes a cosy atmosphere. Modern updated fitted Kitchen with a range of wooden units, open plan Dining Area, tiled flooring and door leading out to the rear paved patio area. On the First Floor, there is a Bathroom and three bedrooms, with one of the double bedrooms offering distant views that are sure to allure your interest. Second double bedroom with built-in wardrobes, and third, single bedroom ideal for a child's room or study. Outside the front garden is lawned with planted border. The rear garden is paved adjacent to the house with steps leading through the deep tiered garden with delightful upper area, ideal for appreciating the distant Wye Valley views.