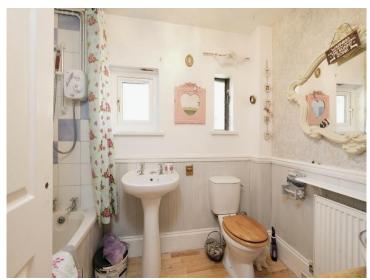

all, Sitting Room to front aspect capturing natural light. Wood effect flooring, wood burner set to one corner, which attributes a cosy atmosphere. Modern updated fitted Kitchen with a range of wooden units, open plan Dining Area, tiled flooring and door leading out to the rear paved patio area. On the First Floor, there is a Bathroom and three bedrooms, with one of the double bedrooms offering distant views that are sure to allure your interest. Second double bedroom with built-in wardrobes, and third, single bedroom ideal for a child's room or study. Outside the front garden is lawned with planted border. The rear garden is paved adjacent to the house with steps leading through the deep tiered garden with delightful upper area, ideal for appreciating the distant Wye Valley views.













## **Accommodation**

#### **Entrance Hall**

### **Sitting Room**

12' 3" x 11' 8" (3.73m x 3.56m)

## Kitchen/Dining Room

18' 7" narrowing to 10' 3"  $\times$  11' 1" (5.66m narrowing to 3.12m  $\times$  3.38m)

#### First Floor

#### **Bedroom One**

10' 7" x 10' 7" (3.23m x 3.23m)

#### **Bedroom Two**

9' 8" x 9' 2" (2.95m x 2.79m) plus, wardrobes.

#### **Bedroom Three**

7' 6" x 5' 8" (2.29m x 1.73m)

#### **Bathroom**



## **Floorplan**



This floor plan is for illustrative purposes only. It is not drawn to scale. Any measurements, floor areas (including any total floor area), openings and orientation are approximate. No details are guaranteed, they cannot be relied upon for any purpose and they do not form part of any agreement. No liability is taken for any error, omissi