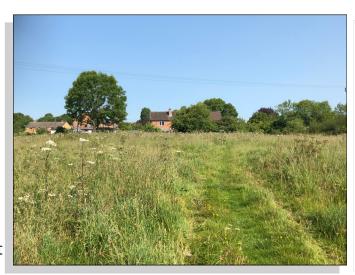

#### Location

Peterchurch is a village and civil parish in the Golden Valley, Herefordshire, England.

The countryside around is spectacular, with views of the Black Mountains.

The historic town of Hereford is situated approximately 13 miles away along the B4349 and the B4348

#### **Description**

The fairly level site extends to approximately 1.6 acres and benefits from planning permission for the erection of 10 private dwellings. The primary access point is to the south, with vehicular access from the B4348.

### **Viewing**

The site can be viewed from the road (B4348). Interested parties may view the property unaccompanied provided they are in possession of a copy of these particulars. Please not that interested parties viewing unaccompanied do so at their own risk.