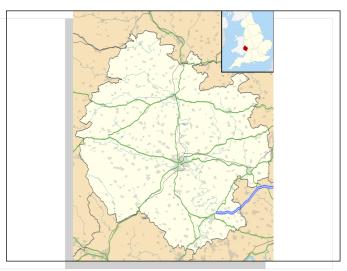

#### Location

Peterchurch is a village and civil parish in the Golden Valley, Herefordshire, England.

The countryside around is spectacular, with views of the Black Mountains.

The historic town of Hereford is situated approximately 13 miles away along the B4349 and the B4348