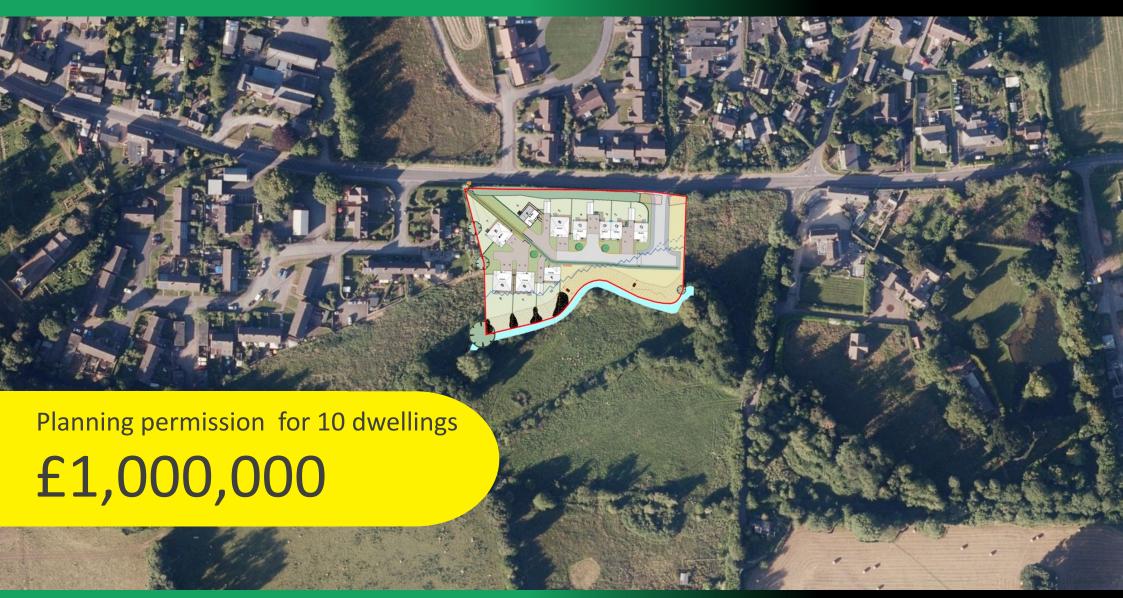

# For Sale

#### **Overview**

- Residential Development Site
- Total site area circa 1.6 acres
- Planning permission for 10 dwellings
- Prominent location in an idyllic rural location
- No Section 106 or affordable housing on this site.

#### **Description**

The fairly level site extends to approximately 1.6 acres and benefits from planning permission for the erection of 10 private dwellings. The primary access point is to the south, with vehicular access from the B4348.

## Price - £1,000,000

If you are interested in acquiring this site then please forward you tender along with any conditions to Peter Alan Land & New Homes.