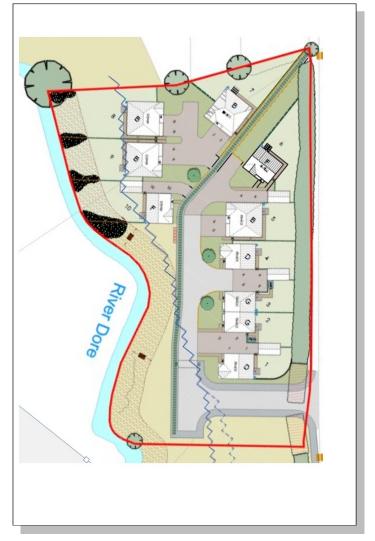

#### **Description**

The fairly level site extends to approximately 1.6 acres and benefits from planning permission for the erection of 10 private dwellings. The primary access point is to the south, with vehicular access from the B4348.

### **Schedule of Accommodation**

Below is a table of indicative house types and schedule of accommodation.

| Quantity | SqFt / Unit | Unit  | Туре          |
|----------|-------------|-------|---------------|
| 2        | 970         | 3 Bed | Semi Detached |
| 4        | 1648        | 4 Bed | Detached      |
| 2        | 1264        | 3 Bed | Detached      |
| 2        | 1193        | 3 Bed | Detached      |