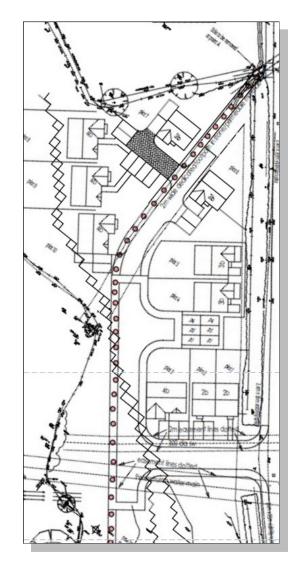

#### **Description**

The fairly level site extends to approximately 1.6 acres and benefits from planning permission for the erection of 10 private dwellings. The primary access point is to the south, with vehicular access from the B4348.

## **Planning**

Residential development site with consent for 10 detached homes. For further information please contact us. No Section 106 or affordable housing required on this site.