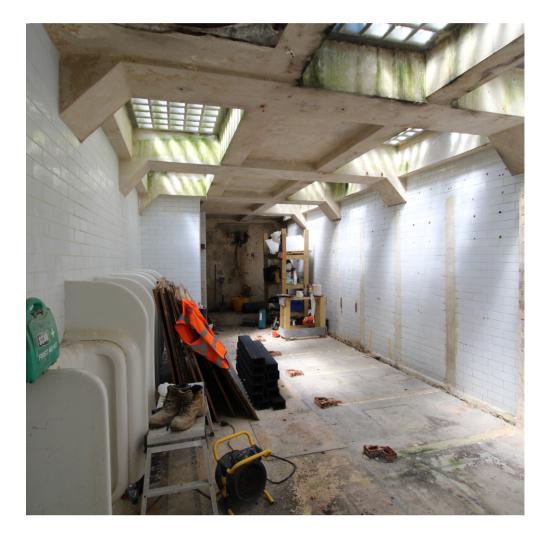

# Description

The property consists of a decommissioned subterranean public convenience. The property has been opened into a single space with two separate points of access and benefits from natural light through recently upgraded lightwells. 3-phase power has been installed and the drains have been upgraded. Most recently it has had planning for A3/A4 Kitchen/Bar which has expired but has the possibility of redevelopment.

## Accommodation

Approx. 613 sq. ft. (56.97 m2)

Tenure

Leasehold from LB Lambeth 91 years remaining of a 99 year lease

Rates

Rateable Value £5,000.00 Small business rates relief may apply to these premises.