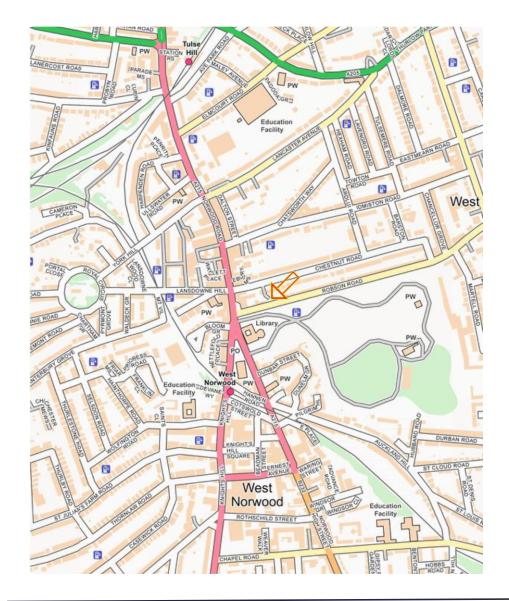

## Location

The premises are situated at the end of Robson Road next to its junction with the A215 Norwood Road. This location benefits from pedestrian footfall and traffic flow. There is a free parking within the immediate vicinity and West Norwood Overground station within walking distance.