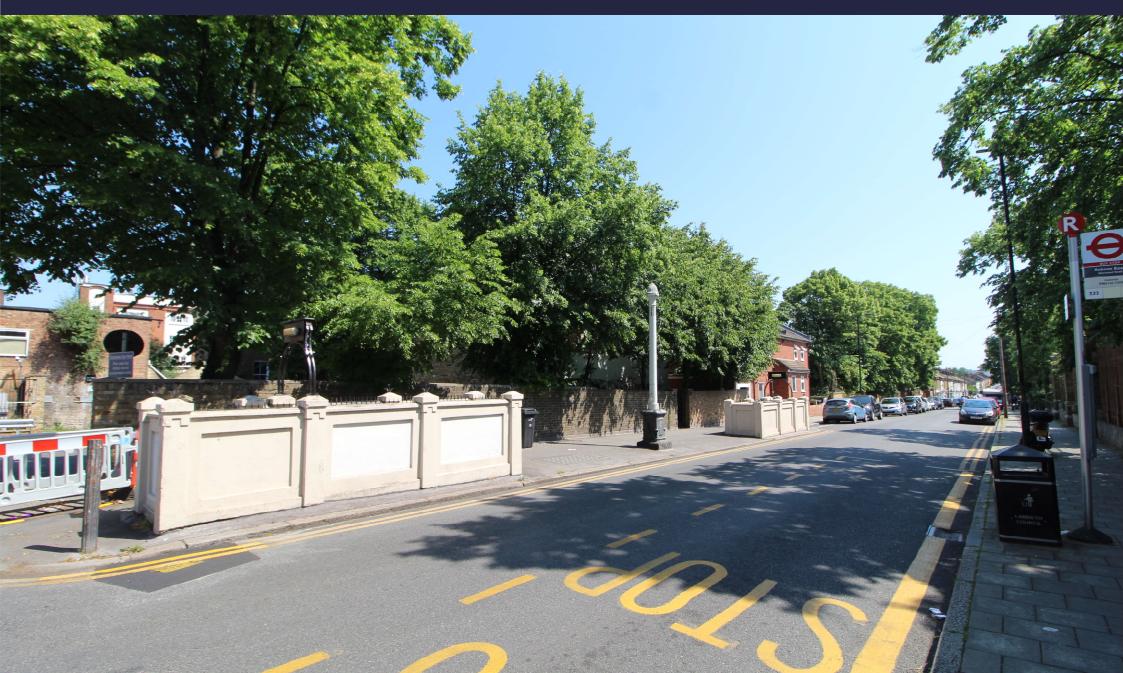

## Location

The premises are situated at the end of Robson Road next to its junction with the A215 Norwood Road. This location benefits from pedestrian footfall and traffic flow. There is a free parking within the immediate vicinity and West Norwood Overground station within walking distance.

# Description

The property consists of a decommissioned subterranean public convenience. The property has been opened into a single space with two separate points of access and benefits from natural light through recently upgraded lightwells. 3-phase power has been installed and the drains have been upgraded. Most recently it has had planning for A3/A4 Kitchen/Bar which has expired but has the possibility of redevelopment.