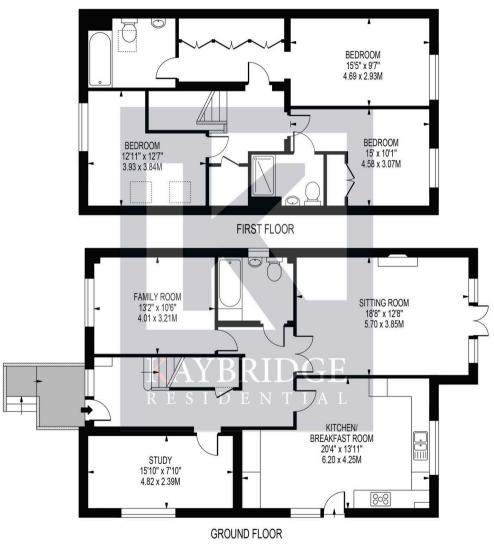

Council Tax band: G

Tenure: Freehold

EPC Energy Efficiency Rating: C

EPC Environmental Impact Rating: C

**BANKSIDE**APPROXIMATE GROSS INTERNAL FLOOR AREA: 1802 SQ FT - 167.38 SQ M

## FOR ILLUSTRATION PURPOSES ONLY

THIS FLOOR PLAN SHOULD BE USED AS A GENERAL OUTLINE FOR GUIDANCE ONLY AND DOES NOT CONSTITUTE IN WHOLE OR IN PART AN OFFER OR CONTRACT.
ANY INTENDING PURCHASER OR LESSES SHOULD SATISFY THEMSELVES BY INSPECTION, SEARCHES, ENQUIRIES AND FULL SURVEY AS TO THE CORRECTINESS OF EACH STATEMENT.
ANY AREAS, MEASUREMENTS OR DISTANCES QUICTED ARE APPROXIMATE AND SHOULD NOT BE USED TO VALUE A PROPERTY OR BE THE BASIS OF ANY SALE OR LET.