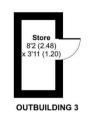

## Mavis Avenue, Epsom, KT19

Approximate Area = 1476 sq ft / 137.1 sq m Outbuildings = 159 sq ft / 14.7 sq m Total = 1635 sq ft / 151.8 sq m

For identification only - Not to scale