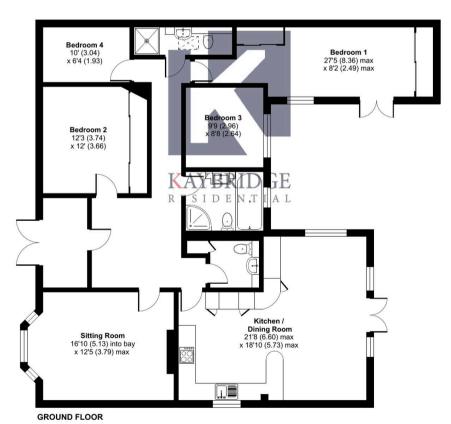

## **Epsom**

- Detached four bedroom bungalow
- Beautiful spacious entrance hall
- Extended and immaculately presented throughout
- Ensuite main bedroom
- Off-street parking
- Open-plan kitchen/dining/living area
- Separate reception room
- Close to transport links and amenities
- Quiet and secluded

Nestled within a serene and secluded setting, this remarkable four bedroom detached bungalow offers a unique blend of sophistication and comfort. The beautiful and spacious entrance hall graciously welcomes you into the impeccably presented interior that has been thoughtfully extended to create a harmonious living space. The ensuite main bedroom provides a private retreat, while the open-plan kitchen/dining/living area offers a perfect space for gatherings. A separate reception room adds versatility to the layout, complementing the practicality and style of this residence. With offstreet parking and proximity to transport links and amenities, this property seamlessly blends convenience with tranquillity.

## Mavis Avenue, Epsom, KT19

Approximate Area = 1476 sq ft / 137.1 sq m Outbuildings = 159 sq ft / 14.7 sq m Total = 1635 sq ft / 151.8 sq m

For identification only - Not to scale