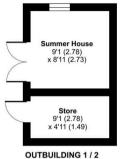

Step outside to discover the enchanting outdoor space that surrounds this property. A well-maintained garden provides a picturesque backdrop, perfect for relaxing or entertaining guests. The secluded outdoor area and summer house, offers endless possibilities for enjoying the natural surroundings, making it an ideal retreat from the hustle and bustle of every-day life.

## Mavis Avenue, Epsom, KT19

Approximate Area = 1476 sq ft / 137.1 sq m Outbuildings = 159 sq ft / 14.7 sq m Total = 1635 sq ft / 151.8 sq m

For identification only - Not to scale