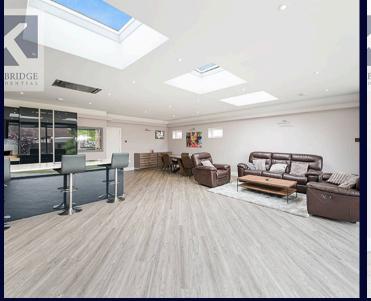

#### Epsom

- Detached Bungalow
- Two double bedrooms
- Close to amenities and transport links
- Beautifully presented
- Extended and modern
- Open-plan kitchen/living area
- Westerly facing landscaped garden
- Ensuite
- Detached garage and off-street parking

Nestled in a sought-after location, this exquisite twobedroom detached bungalow offers a perfect blend of comfort and style. Boasting a spacious interior, the property features two generous double bedrooms, a modern open-plan kitchen/living area, and an ensuite for added convenience. Renovated and extended to a high standard, the home showcases a contemporary design that is both elegant and practical. Situated within easy reach of local amenities and excellent transport links, this property provides a tranquil retreat for modern living. With a detached garage and off-street parking, residents can enjoy both convenience and security. Step outside and discover a westerly facing landscaped garden that offers a private oasis for relaxation and entertainment. The outdoor space is thoughtfully designed to create a harmonious blend of nature and modern living. Whether enjoying a morning coffee on the patio or hosting a barbeque with friends, the garden provides a versatile setting for all occasions. Council Tax band: E