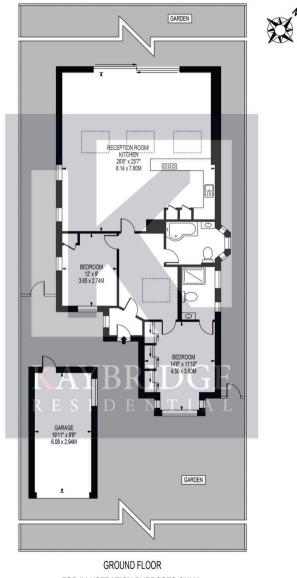

#### **TEALING DRIVE**

APPROXIMATE GROSS INTERNAL FLOOR AREA: 1214 SQ FT - 112.82 SQ M (EXCLUDING GARAGE) APPROXIMATE GROSS INTERNAL AREA OF GARAGE: 192 SQ FT - 17.88 SQ M

FOR ILLUSTRATION PURPOSES ONLY

THIS FLOOR PLAN SHOULD BE USED AS A GENERAL OUTLINE FOR GUIDANCE ONLY AND DOES NOT CONSTITUTE IN WHOLE OR IN PART AN OFFER OR CONTRACT. ANY INTENDING PURCHASER OR LESSEE SHOULD SATISFY THEMSELVES BY INSPECTION, SEARCHES, ENQUINES AND FULL SURVEY AS TO THE CORRECTNESS OF EACH STATEMENT. ANY AREAS, MEASUREMENTS OR DISTANCES QUITED RATE PAND SHOULD NOT BE USED TO VALUE A PROPERTY OR BE THE BASIS OF ANY SALE OR LET.