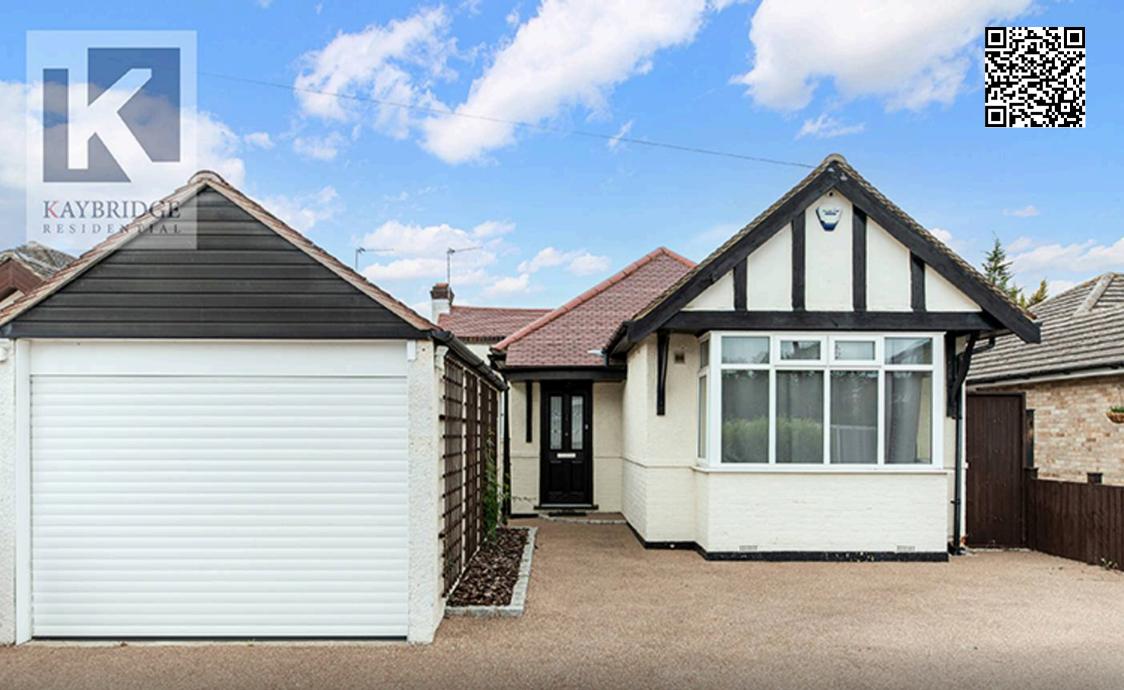

# **Tealing Drive**

In Excess of £650,000

Epsom

#### Epsom

- Detached Bungalow
- Two double bedrooms
- Close to amenities and transport links
- Beautifully presented
- Extended and modern
- Open-plan kitchen/living area
- Westerly facing landscaped garden
- Ensuite
- Detached garage and off-street parking

Nestled in a sought-after location, this exquisite twobedroom detached bungalow offers a perfect blend of comfort and style. Boasting a spacious interior, the property features two generous double bedrooms, a modern open-plan kitchen/living area, and an ensuite for added convenience. Renovated and extended to a high standard, the home showcases a contemporary design that is both elegant and practical. Situated within easy reach of local amenities and excellent transport links, this property provides a tranquil retreat for modern living. With a detached garage and off-street parking, residents can enjoy both convenience and security. Step outside and discover a westerly facing landscaped garden that offers a private oasis for relaxation and entertainment. The outdoor space is thoughtfully designed to create a harmonious blend of nature and modern living. Whether enjoying a morning coffee on the patio or hosting a barbeque with friends, the garden provides a versatile setting for all occasions. Council Tax band: E