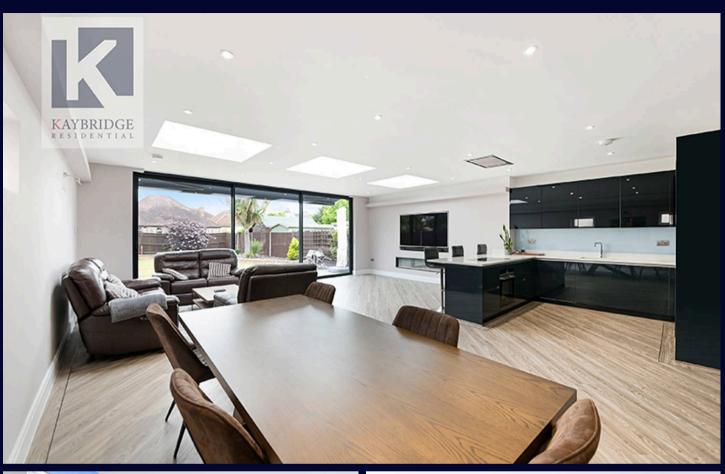

#### Epsom

- Detached Bungalow
- Two double bedrooms
- Close to amenities and transport links
- Beautifully presented
- Extended and modern
- Open-plan kitchen/living area
- Westerly facing landscaped garden
- Ensuite
- Detached garage and off-street parking

Nestled in a sought-after location, this exquisite twobedroom detached bungalow offers a perfect blend of comfort and style. Boasting a spacious interior, the property features two generous double bedrooms, a modern open-plan kitchen/living area, and an ensuite for added convenience. Renovated and extended to a high standard, the home showcases a contemporary design that is both elegant and practical. Situated within easy reach of local amenities and excellent transport links, this property provides a tranquil retreat for modern living. With a detached garage and off-street parking, residents can enjoy both convenience and security. Step outside and discover a westerly facing landscaped garden that offers a private oasis for relaxation and entertainment. The outdoor space is thoughtfully designed to create a harmonious blend of nature and modern living. Whether enjoying a morning coffee on the patio or hosting a barbeque with friends, the garden provides a versatile setting for all occasions. Council Tax band: E