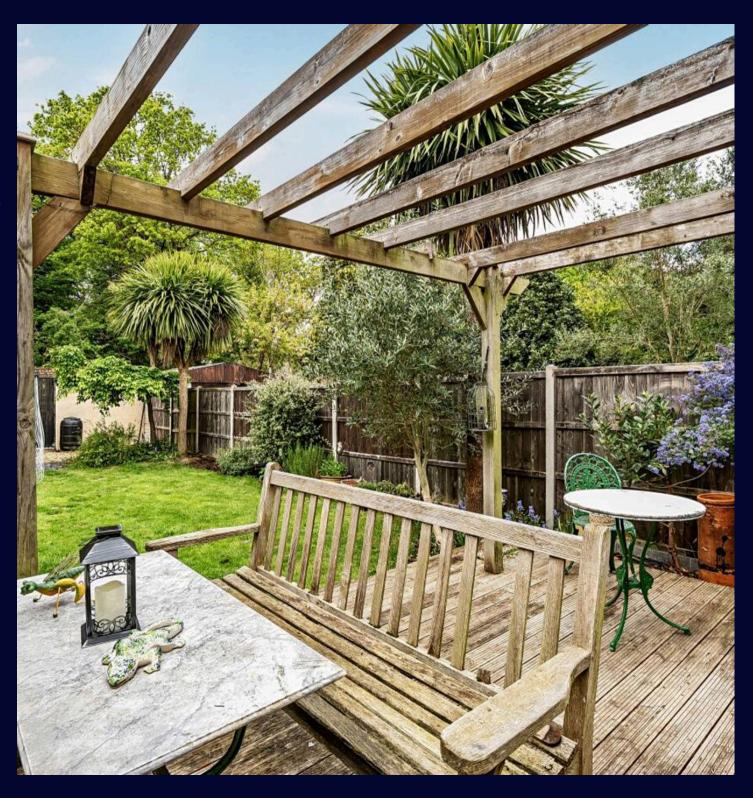

## Worcester Park

- Four/Five Bedrooms End Of Terrace House
- Two Bathrooms
- Rear Extension
- Driveway Space for Two Cars
- Single Garage
- No Chain
- 0.4 Miles to Stoneleigh Station

Presenting this charming 4-bedroom end of terrace house with a delightful rear extension, situated in a sought-after location just 0.4 miles from Stoneleigh Station. Boasting two bathrooms, this property offers flexible living space that can be effortlessly customised to suit the needs of any buyer. The house features a generously-sized driveway with space for two cars, as well as a convenient single garage – providing ample parking options for residents.