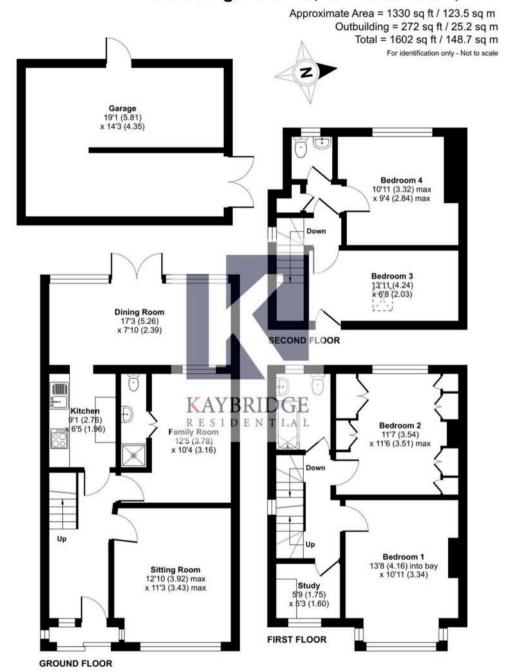

## Worcester Park

- Four/Five Bedrooms End Of Terrace House
- Two Bathrooms
- Rear Extension
- Driveway Space for Two Cars
- Single Garage
- No Chain
- 0.4 Miles to Stoneleigh Station

Presenting this charming 4-bedroom end of terrace house with a delightful rear extension, situated in a sought-after location just 0.4 miles from Stoneleigh Station. Boasting two bathrooms, this property offers flexible living space that can be effortlessly customised to suit the needs of any buyer. The house features a generously-sized driveway with space for two cars, as well as a convenient single garage – providing ample parking options for residents.

Property Details: The descriptions, floor plans, dimensions, and photographs are intended to give a general overview of the property and may not represent its precise condition or layout. Prospective buyers are advised to carry out their own due diligence and inspections to verify any details of importance.