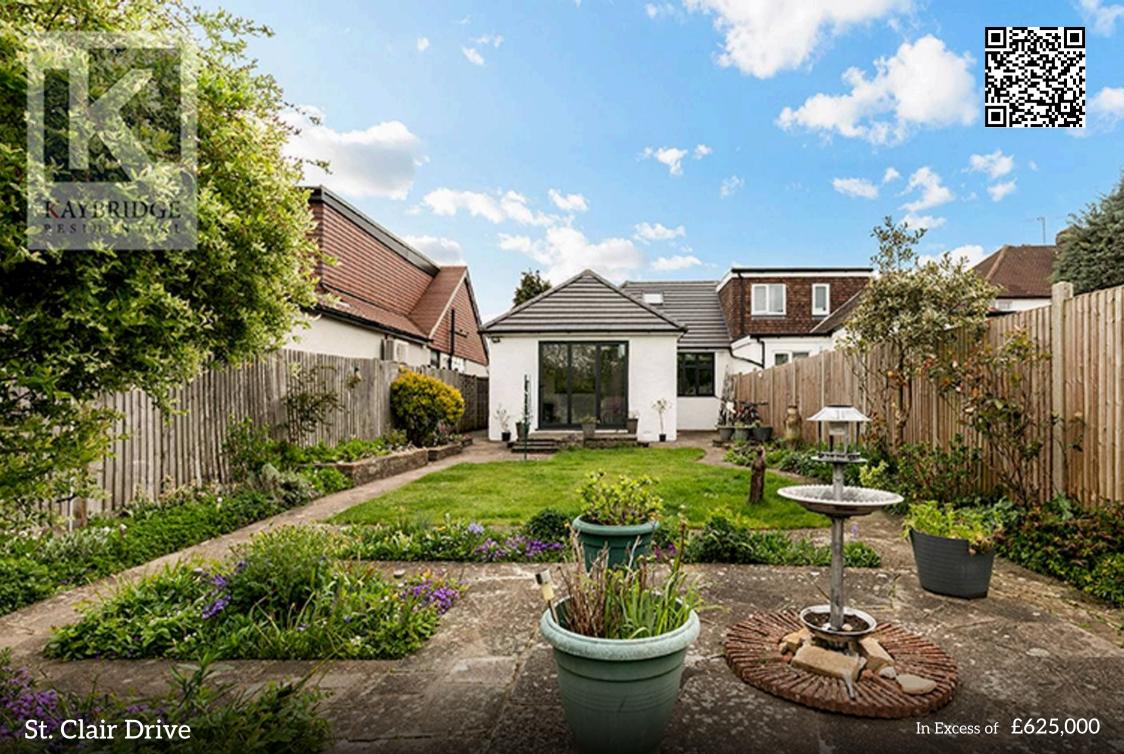

## St. Clair Drive

## Worcester Park

- Three double bedroom semi-detached bungalow
- Recently renovated
- Immaculately presented throughout
- Bi-folding doors leading to the secluded landscaped garden
- Close to outstanding schools
- Short walk to Stoneleigh mainline station
- No-onward chain
- Off-street parking
- Backing onto Cuddington Recreation Ground

A rare opportunity to acquire this recently renovated three double bedroom semi-detached bungalow, immaculately presented throughout. The property boasts a sleek design with bi-folding doors leading to a secluded landscaped garden, providing a perfect retreat for relaxation and outdoor entertainment. Situated in a highly sought-after location, this home is conveniently close to outstanding schools and within a short walking distance to Stoneleigh mainline station offering easy access to London Waterloo in 30 minutes. Stoneleigh Broadway has an array of shops, cafes and restaurants to enjoy. Benefitting from offstreet parking and with no onward chain, this residence offers both convenience and comfort. Additionally, the property backs onto the picturesque Cuddington Recreation Ground, providing a peaceful backdrop and a sense of tranquillity. This property combines contemporary living with a prime location, making it an ideal choice for those seeking a stylish and convenient lifestyle. Council Tax band: E