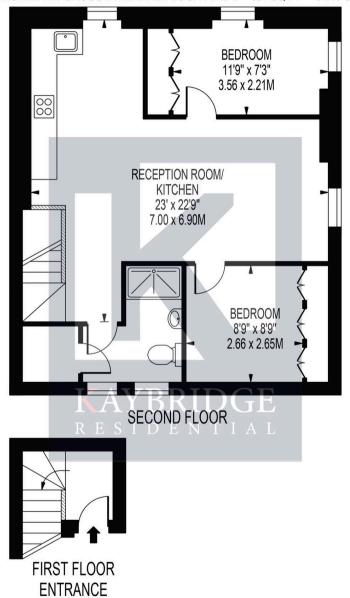

## STONELEIGH BROADWAY

APPROXIMATE GROSS INTERNAL FLOOR AREA: 661 SQ FT - 61.40 SQ M

FOR ILLUSTRATION PURPOSES ONLY

THIS FLOOR PLAN SHOULD BE USED AS A GENERAL OUTLINE FOR GUIDANCE ONLY AND DOES NOT CONSTITUTE IN WHOLE OR IN PART AN OFFER OR CONTRACT.
ANY INTENDING PURCHASER OR LESSES SHOULD SATISFY THEMSELVES BY INSPECTION, SEARCHES, ENQUIRIES AND FULL SURVEY AS TO THE CORRECTINESS OF EACH STATEMENT.
ANY AREAS, MEASUREMENTS OR DISTANCES QUICTED ARE APPROXIMATE AND SHOULD NOT BE USED TO VALUE A PROPERTY OR BE THE BASIS OF ANY SALE OR LET.