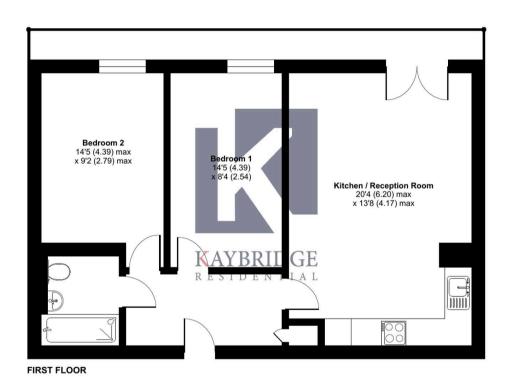

## Hudson House, Station Approach, Epsom, KT19

Approximate Area = 654 sq ft / 60.7 sq m
For identification only - Not to scale