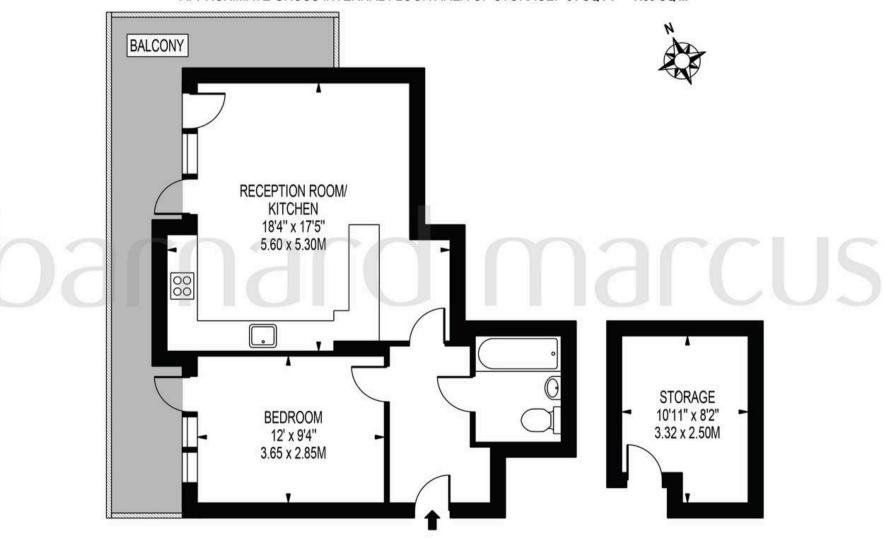

## **MARQUIS COURT**

APPROXIMATE GROSS INTERNAL FLOOR AREA: 494 SQ FT - 45.88 SQ M (EXCLUDING STORAGE)

APPROXIMATE GROSS INTERNAL FLOOR AREA OF STORAGE: 81 SQ FT - 7.53 SQ M

#### FOR ILLUSTRATION PURPOSES ONLY

THIS FLOOR PLAN SHOULD BE USED AS A GENERAL OUTLINE FOR GUIDANCE ONLY AND DOES NOT CONSTITUTE IN WHOLE OR IN PART AN OFFER OR CONTRACT.

ANY INTENDING PURCHASER OR LESSEE SHOULD SATISFY THEMSELVES BY INSPECTION, SEARCHES, ENQUIRIES AND FULL SURVEY AS TO THE CORRECTNESS OF EACH STATEMENT.

ANY AREAS, MEASUREMENTS OR DISTANCES QUOTED ARE APPROXIMATE AND SHOULD NOT BE USED TO VALUE A PROPERTY OR BE THE BASIS OF ANY SALE OR LET.