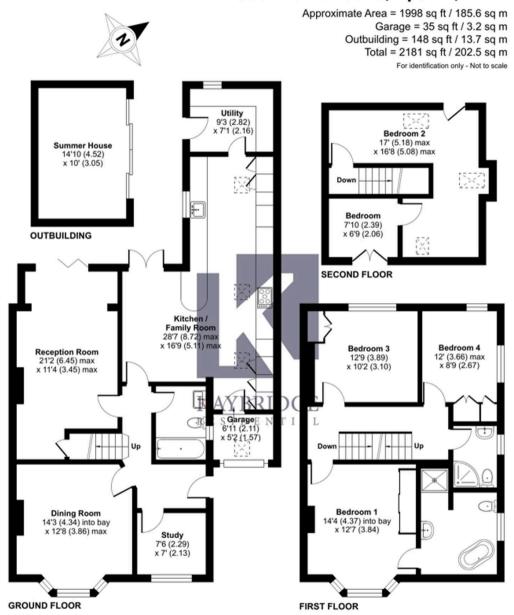

#### \*\*\*GUIDE PRICE £850,000 - £875,000\*\*\*

Nestled in a highly sought-after location, this extended five-bedroom semi-detached home offers a perfect blend of modern convenience and classic charm. As you step inside, you'll be greeted by a beautifully presented interior that exudes warmth and style. The ground floor features a spacious open plan kitchen/dining room with a convenient utility area, ideal for gathering with family and friends. Completing the ground floor is a study, dining/living room, separate reception room and a well-appointed downstairs bathroom for added convenience. Upstairs, the property boasts five generously proportioned bedrooms, including an ensuite bedroom, providing ample space for a growing family.

Outside, the property offers a delightful landscaped garden, perfect for enjoying lazy summer days or entertaining guests. The garden features a charming summerhouse, providing an ideal space for relaxation or a home office. Additionally, off-street parking ensures there's always a convenient spot available for your vehicles. Situated close to good schools and a mainline station, this property is well-positioned for those seeking a convenient lifestyle with easy access to amenities and transport links. Immaculately presented throughout, this home offers a rare opportunity to own a property that effortlessly combines modern comforts with timeless appeal.