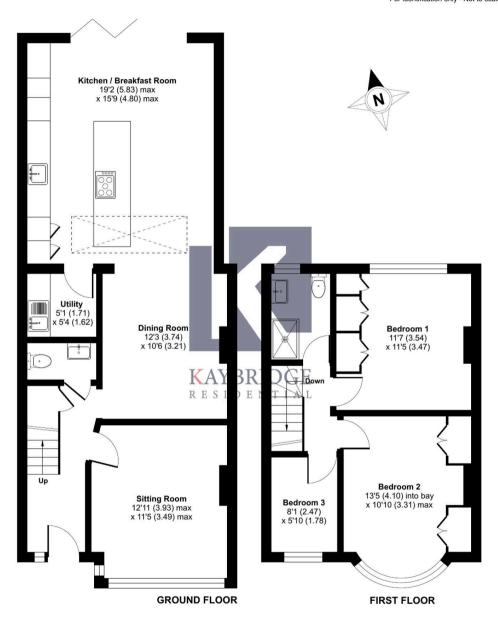

## Sparrow Farm Road, Epsom, KT17

Approximate Area = 1131 sq ft / 105 sq m
For identification only - Not to scale