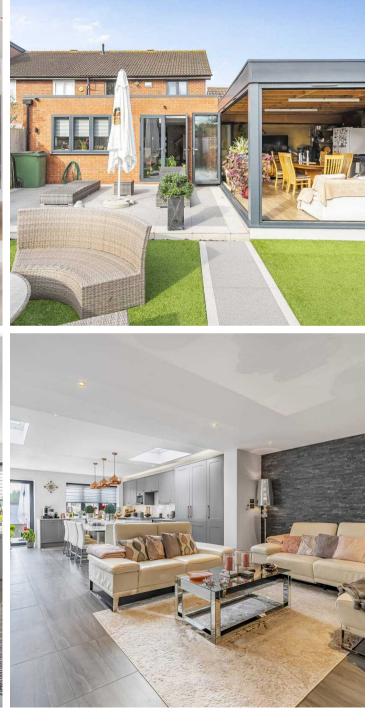

## Melton Fields, Epsom

Step into the beautifully landscaped garden where you will find an Alfresco Kitchen Pergola. This private oasis extends the living area, offering a perfect spot for relaxation, entertainment and hybrid outdoor cooking dining area wrapped in sleek glass that melts into the landscape . The property also includes a garage and ample off-street parking,ensuring convenience for multiple vehicles.

Whether hosting summer gatherings or enjoying a peaceful evening outdoors, this property provides a delightful retreat for those seeking a harmonious blend of indoor and outdoor living.

Don't miss the opportunity to own this exquisite property that promises a luxurious lifestyle in a prime location.