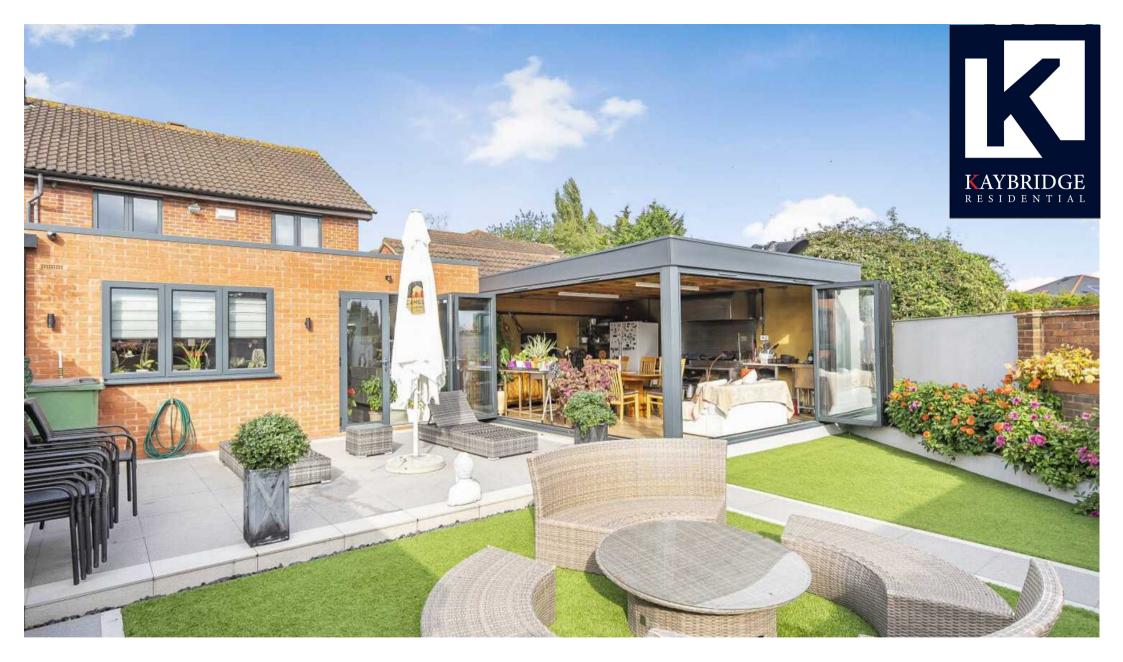

## Melton Fields, Epsom

Step into the beautifully landscaped garden where you will find an Alfresco Kitchen Pergola. This private oasis extends the living area, offering a perfect spot for relaxation, entertainment and hybrid outdoor cooking dining area wrapped in sleek glass that melts into the landscape . The property also includes a garage and ample off-street parking,ensuring convenience for multiple vehicles.

Whether hosting summer gatherings or enjoying a peaceful evening outdoors, this property provides a delightful retreat for those seeking a harmonious blend of indoor and outdoor living.

Don't miss the opportunity to own this exquisite property that promises a luxurious lifestyle in a prime location.