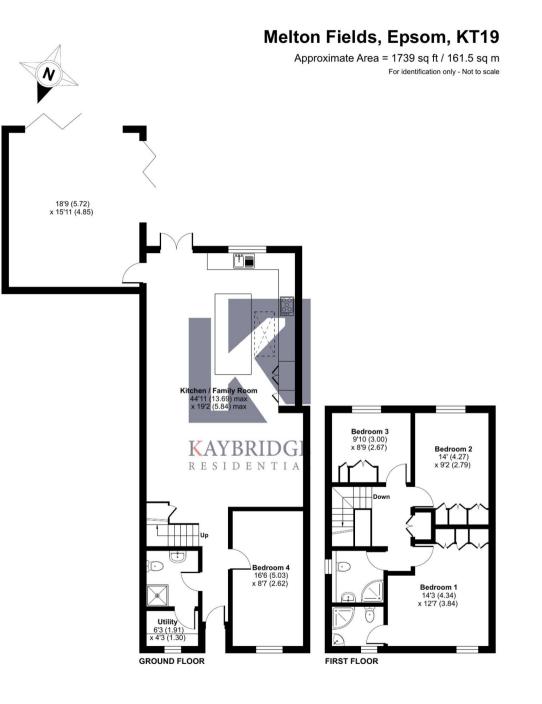

Council Tax band: E

Tenure: Freehold

Floor plan produced in accordance with RICS Property Measurement Standards incorporating International Property Measurement Standards (IPMS2 Residential). © n/checorn 2024. Produced for Kaybridge Residential Ltd. REF: 1189244