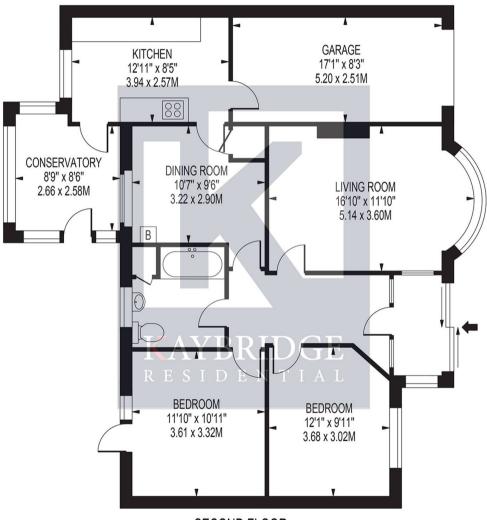

### **KINGSTON ROAD**

APPROXIMATE TOTAL INTERNAL FLOOR AREA: 1090 SQ FT - 101.22 SQ M (INCLUDING GARAGE)

APPROXIMATE GROSS INTERNAL AREA OF GARAGE: 140 SQ FT - 13.05 SQ M

SECOND FLOOR

FOR ILLUSTRATION PURPOSES ONLY

THIS FLOOR PLAN SHOULD BE USED AS A GENERAL OUTLINE FOR GUIDANCE ONLY AND DOES NOT CONSTITUTE IN WHOLE OR IN PART AN OFFER OR CONTRACT.
ANY INTENDING PURCHASER OR LESSES SHOULD SATISFY THEMSELVES BY INSPECTION, SEARCHES, ENQUIRES AND FULL SURVEY AS TO THE CORRECTNESS OF EACH STATEMENT.
ANY AREAS, MEASUREMENTS OR DISTANCES QUOTED AREA PPROXIMATE AND SHOULD NOT BE USED TO VALUE A PROPERTY OR BE THE BASIS OF ANY SALE OR LET.