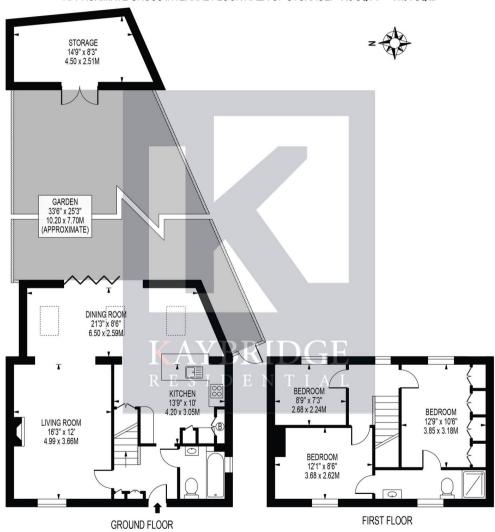

#### **EBBISHAM ROAD**

APPROXIMATE GROSS INTERNAL FLOOR AREA: 1097 SQ FT - 101.92 SQ M (EXCLUDING STORAGE)

APPROXIMATE GROSS INTERNAL FLOOR AREA OF STORAGE: 119 SQ FT - 11.04 SQ M

FOR ILLUSTRATION PURPOSES ONLY

THIS FLOOR PLAN SHOULD BE USED AS A GENERAL OUTLINE FOR GUIDANCE ONLY AND DOES NOT CONSTITUTE IN WHOLE OR IN PART AN OFFER OR CONTRACT.

ANY INTENDING PURCHASER OR LESSEE SHOULD SATISFY THEMSELVES BY INSPECTION, SEARCHES, ENQUIRIES AND FULL SURVEY AS TO THE CORRECTINESS OF EACH STATEMENT.

ANY AREAS, MEASUREMENTS OR DISTANCES QUOTED ARE APPROXIMATE AND SHOULD NOT BE USED TO VALUE A PROPERTY OR BE THE BASIS OF ANY SALE OR LET.