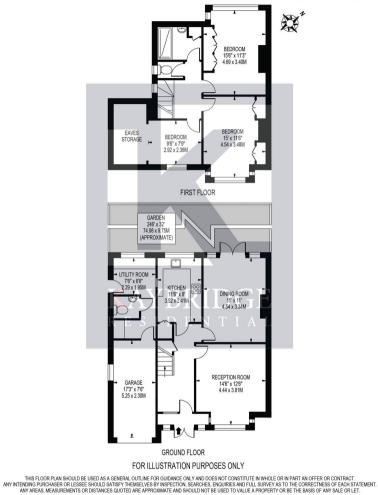

#### RUDEN WAY

#### APPROXIMATE TOTAL INTERNAL FLOOR AREA: **1424 SQ FT - 132.31 SQ M** (INCLUDING GARAGE, UTILITY ROOM & EAVES STORAGE) APPROXIMATE GROSS INTERNAL FLOOR AREA OF EAVES STORAGE: **64 SQ FT - 5.94 SQ M** APPROXIMATE GROSS INTERNAL FLOOR AREA OF GARAGE & UTILITY ROOM: **243 SQ FT - 22.54 SQ M**