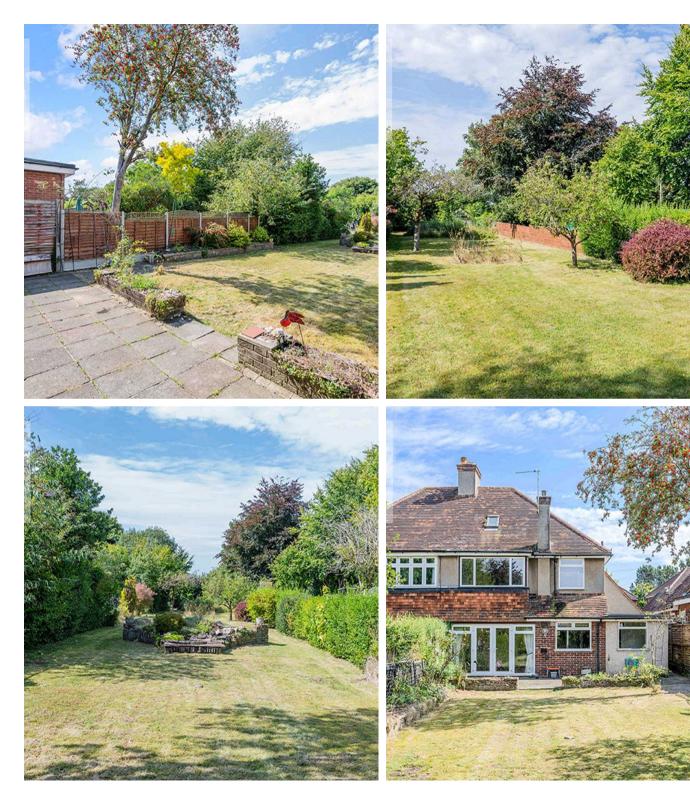

## Ruden Way

The jewel in the crown of this property is the beautifully landscaped 246ft garden, a serene retreat perfect for outdoor entertaining or relaxing.

Epsom

Council Tax band: E

Tenure: Freehold