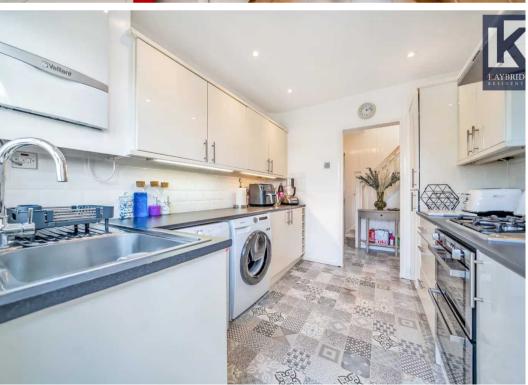

The ground floor comprises of a separate entrance hall, reception room with deep bay window, a stunning fitted kitchen/dining room leading to a garden. On the first floor there are three bedrooms, (two double and a larger than average single) complemented by a three piece family bathroom.