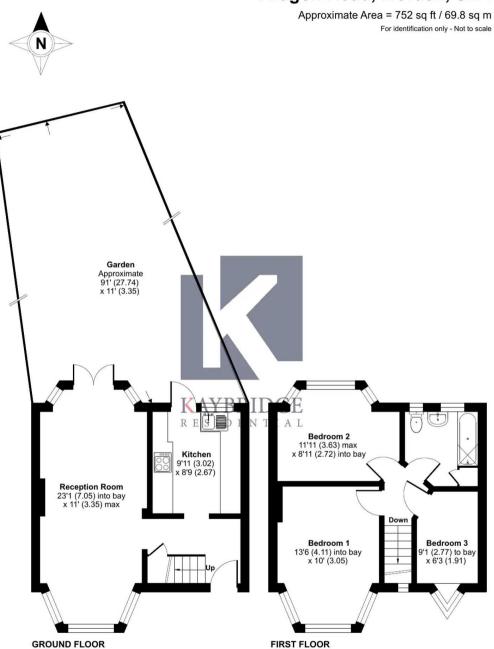

The ground floor comprises of a separate entrance hall, reception room with deep bay window, a stunning fitted kitchen/dining room leading to a garden. On the first floor there are three bedrooms, (two double and a larger than average single) complemented by a three piece family bathroom.

Further benefits to this lovely home include off street parking for several vehicles, a beautiful South West facing garden, plenty of storage space. The area is very popular with families and investors due to its close proximity to well regarded primary and high schools, local amenities and transport links.