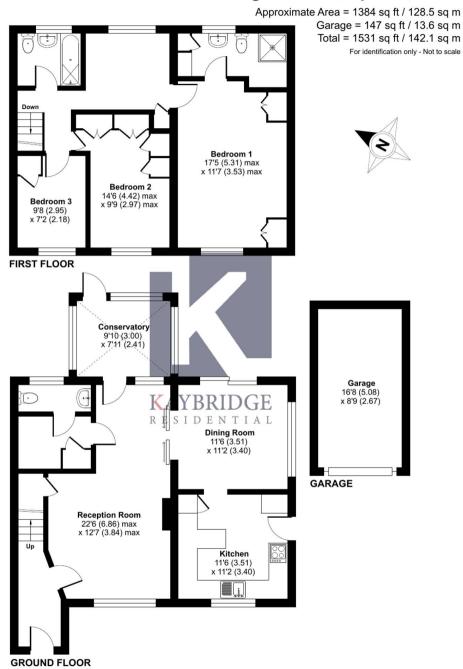

#### GUIDE PRICE £700,00 -£735,000

Nestled in a tranquil corner, this stunning three bedroom detached home offers the epitome of secluded living. The property boasts a spacious interior with three double bedrooms, a study area which ideal for those working from home. With an en-suite in the master bedroom, this residence ensures comfort and privacy for its residents. Perfectly situated for families, this home is in close proximity to acclaimed schools and excellent transport links, providing convenience and accessibility.

In addition to its existing charm, this property presents an opportunity for further expansion, subject to obtaining the relevant planning permissions. The exterior of the property is equally impressive, with off-street parking, a garage, and a picturesque garden that has been meticulously landscaped to create a serene outdoor haven. Residents can enjoy the peaceful views of Horton Country Park, conveniently located just across the road from this residence.

### Epsom

Furthermore, the property features a delightful conservatory, perfect for soaking in natural light and enjoying the garden views throughout the seasons.

With its blend of privacy, convenience, and potential for further development, this detached house offers a unique opportunity for discerning buyers seeking a peaceful retreat that is still connected to essential amenities. Embrace the tranquil lifestyle afforded by this property and envision making it your dream home for years to come.

Council Tax band: E

Tenure: Freehold