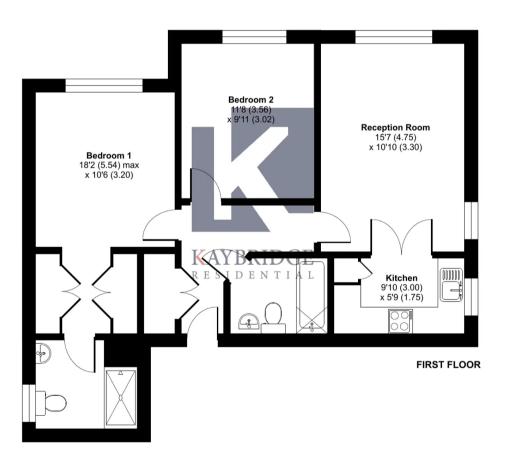

## Churchlands Way, KT4

Approximate Area = 721 sq ft / 67 sq m

For identification only - Not to scale