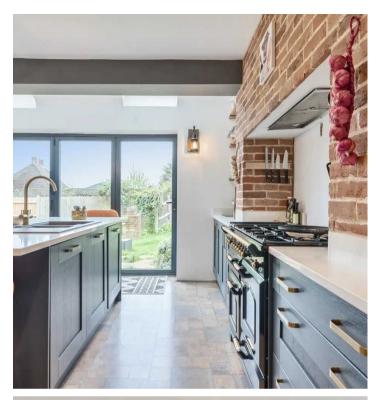

Upon entering the house, you are greeted by a spacious and light-filled interior, showcasing a versatile layout that seamlessly combines contemporary design with practical functionality. The ground floor features a generous living room, ideal for relaxation and entertainment, while the modern kitchen provides a stylish space for culinary endeavours.