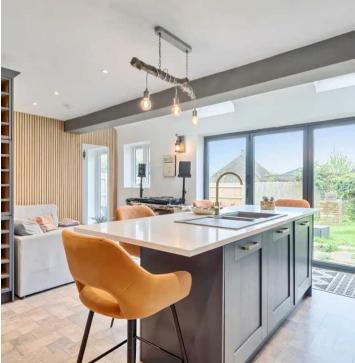

Upon entering the house, you are greeted by a spacious and light-filled interior, showcasing a versatile layout that seamlessly combines contemporary design with practical functionality. The ground floor features a generous living room, ideal for relaxation and entertainment, while the modern kitchen provides a stylish space for culinary endeavours.