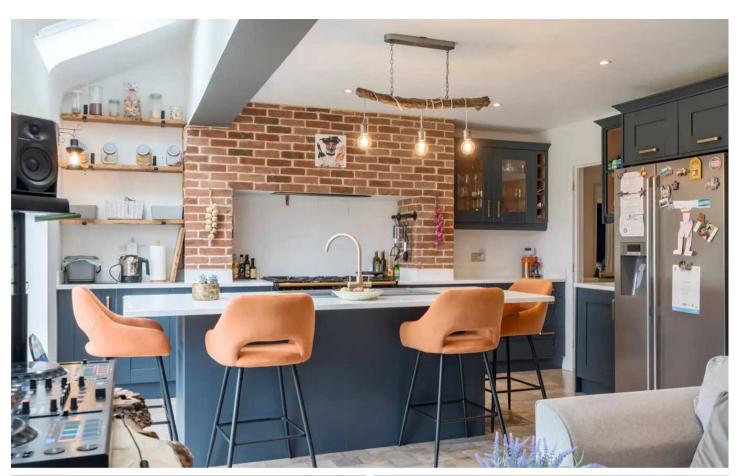

Upon entering the house, you are greeted by a spacious and light-filled interior, showcasing a versatile layout that seamlessly combines contemporary design with practical functionality. The ground floor features a generous living room, ideal for relaxation and entertainment, while the modern kitchen provides a stylish space for culinary endeavours.