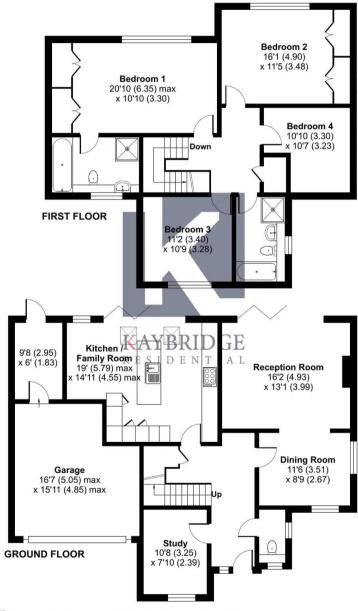

## Serenity, Chanton Drive, Epsom, KT1

Approximate Area = 1915 sq ft / 178 sq m Garage = 236 sq ft / 22 sq m Total = 2151 sq ft / 199.8 sq m

For identification only - Not to scale

Upon entering the house, you are greeted by a spacious and light-filled interior, showcasing a versatile layout that seamlessly combines contemporary design with practical functionality. The ground floor features a generous living room, ideal for relaxation and entertainment, while the modern kitchen provides a stylish space for culinary endeavours.

Ascending to the first floor, you will discover four well-proportioned bedrooms, each offering ample space for rest and relaxation. The master bedroom benefits from an en-suite bathroom, providing a private sanctuary for the homeowner.

The additional three bedrooms are serviced by a sleek family bathroom, further enhancing the comfort and convenience of the property.

This home's flexible accommodation presents endless possibilities for a growing family or those seeking additional space for a home office or hobby room. The property also benefits from a garage and off-street parking, ensuring ample space for vehicles and storage.