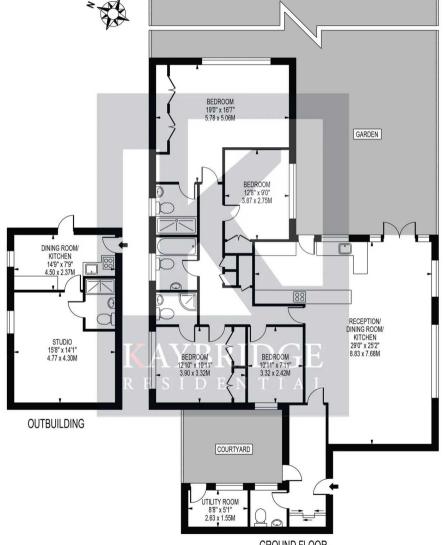

#### **BIRCHFIELD GROVE**

APPROXIMATE GROSS INTERNAL FLOOR AREA: 1596 SQ FT - 148.30 SQ M

(EXCLUDING UTILITY ROOM & OUTBUILDING)

APPROXIMATE GROSS INTERNAL FLOOR AREA OF UTILITY ROOM: 44 SQ FT - 4.08 SQ M

APPROXIMATE GROSS INTERNAL FLOOR AREA OF OUTBUILDING: 346 SQ FT - 32.12 SQ M

**GROUND FLOOR** 

FOR ILLUSTRATION PURPOSES ONLY