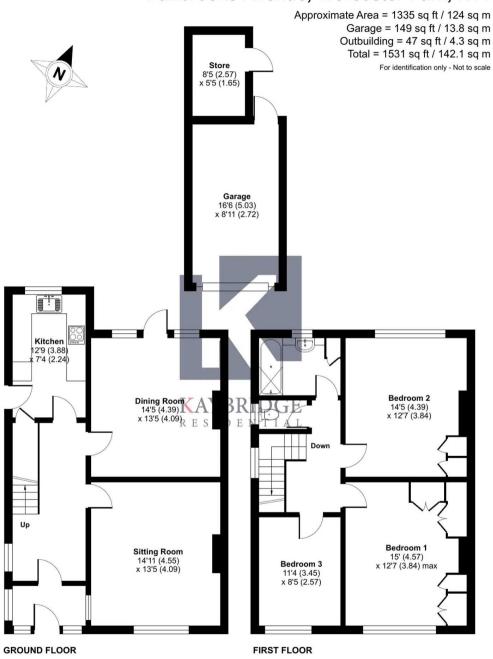

Internally, the property offers a naturally spacious layout and abundant potential to extend, subject to obtaining the necessary planning permissions. Whilst the property is in need of modernisation, the scope for improvement is vast, allowing the future owners to truly put their own stamp on the property and create a bespoke living environment tailored to their specific needs and desires.

### **Fullbrooks Avenue**

**Worcester Park** 

Council Tax band: F

Tenure: Freehold

With a detached garage providing secure offstreet parking, there is ample space for both vehicles and storage.

With a perfect combination of location, size, and the potential to create a dream family home, this semi-detached abode is an opportunity not to be missed. Whether it's the superbly landscaped garden, the proximity to excellent transport links and schools, or the potential to extend and personalise, this property offers endless possibilities for the fortunate new owners.