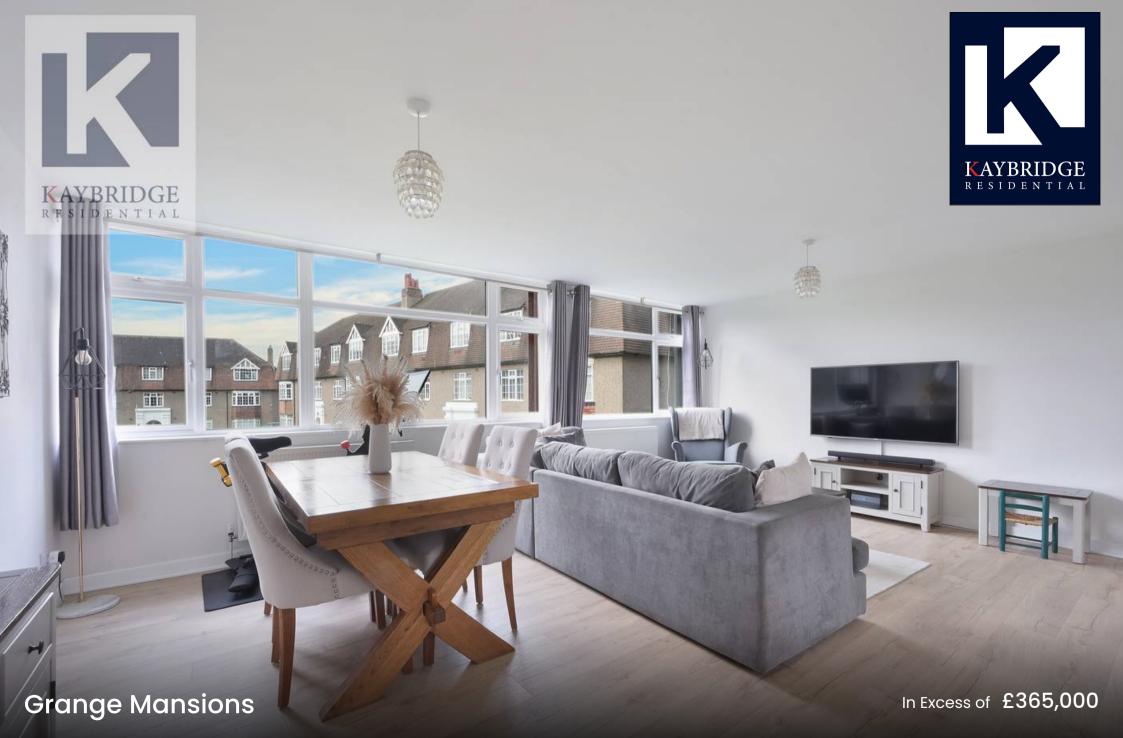

\*\*\*Guide Price £375,000-£400,000\*\*\*

This stunning and recently modernised three-bedroom property offers a truly exceptional living experience. Situated in the peaceful village of Ewell, the property benefits from a tranquil and serene setting on the banks of the picturesque Hogs Mill River.

The interior of the property exudes contemporary elegance, with an immaculate presentation and an abundance of natural light throughout. The open-plan layout creates a sense of spaciousness, allowing for seamless flow between the living, dining, and kitchen areas. The property boasts three generously proportioned double bedrooms, providing ample space for a growing family or professionals seeking a comfortable and luxurious lifestyle.

#### Tenure: Leasehold

One of the standout features of this property is its breathtaking panoramic views of the surrounding natural landscape. From every angle, residents can enjoy the beauty of nature, creating a sense of calm and relaxation. Additionally, the convenient location of the property ensures easy access to essential amenities, with a short walk to local shops and bus stops providing transportation to nearby Epsom and Kingston.