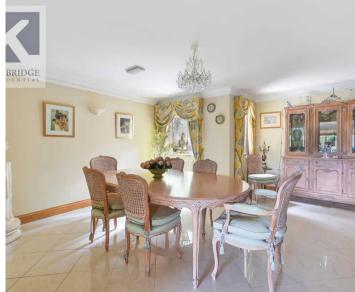

Upon entering Latymer, you are greeted by a grand hallway that leads to various rooms on the ground floor. The sitting room is exceptionally spacious, providing ample room for relaxation and entertainment. Adjacent to the sitting room is a formal dining room, perfect for hosting elegant dinner parties. Additionally, there is a home office, allowing for a dedicated workspace, and a light-filled kitchen/breakfast/family area. This kitchen space is well-equipped and features large doors that open onto one of the patios, creating a seamless indoor-outdoor flow.