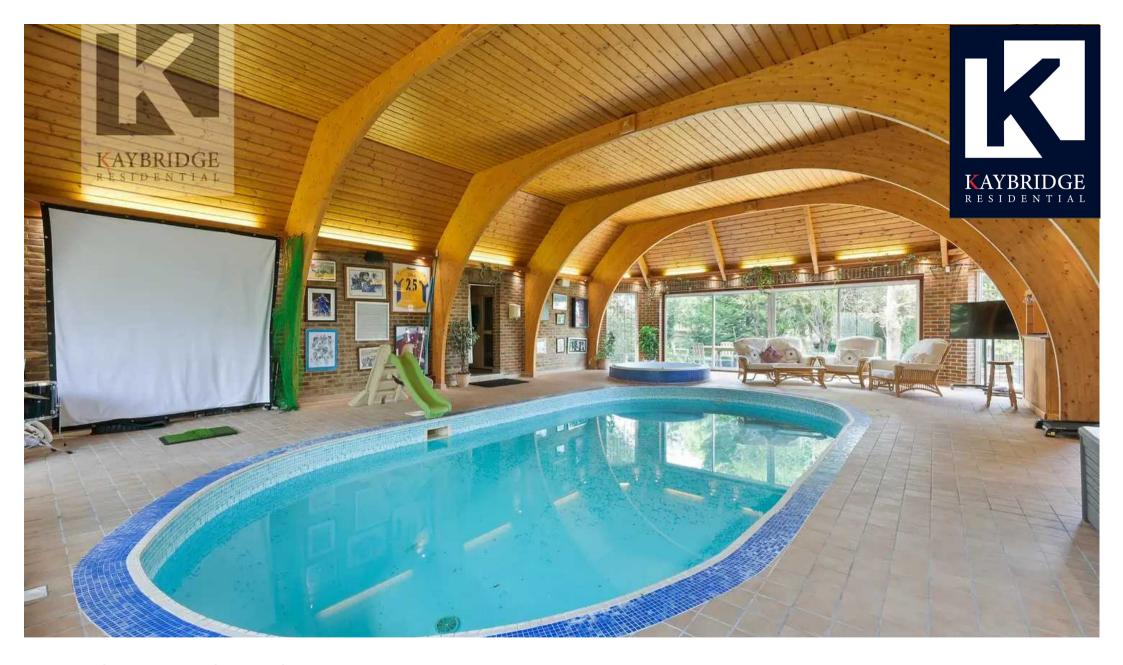

### Cheam, Sutton

- Highly regarded and sought after private road
- Indoor swimming pool, jacuzzi, sauna, changing facilities, bar
- Over 6,000sq ft of internal area
- Tennis Court
- Within close proximity to highly regarded schools
- Overall plot size 0.70 of an acre
- Five Bedrooms with Six Bathrooms