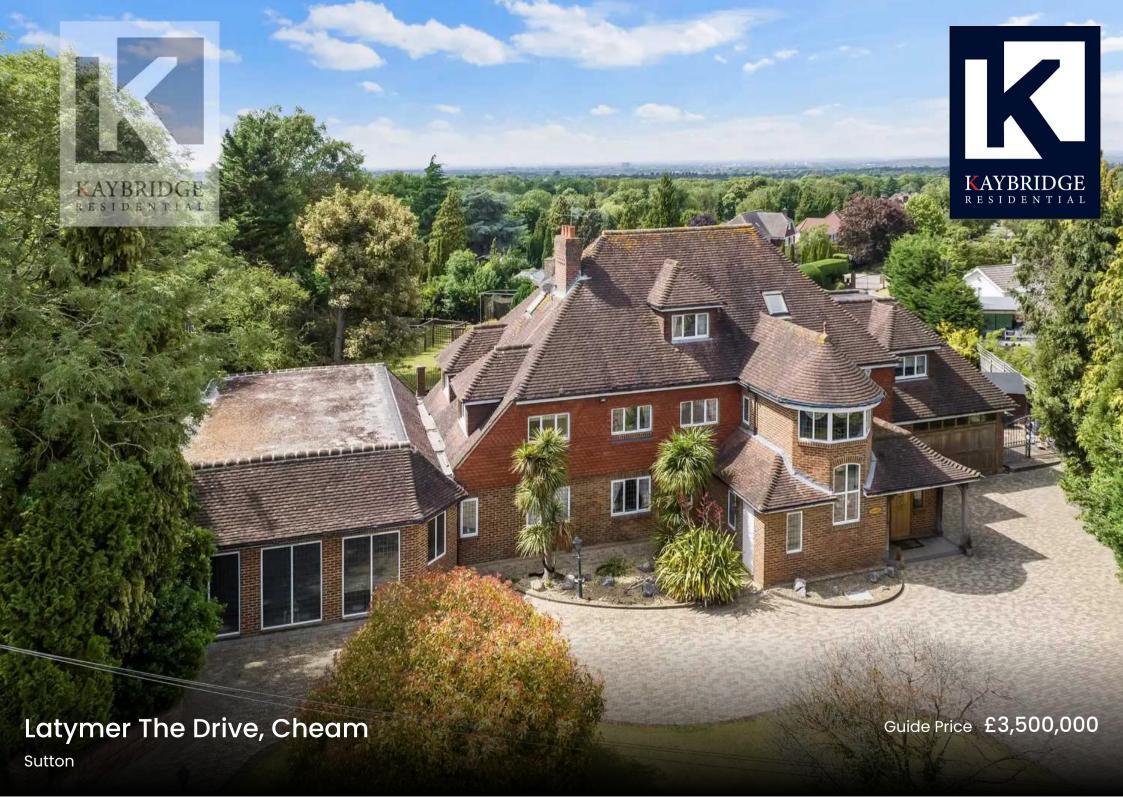

### Latymer The Drive

### Cheam, Sutton

- Highly regarded and sought after private road
- Indoor swimming pool, jacuzzi, sauna, changing facilities, bar
- Over 6,000sq ft of internal area
- Tennis Court
- Within close proximity to highly regarded schools
- Overall plot size 0.70 of an acre
- Five Bedrooms with Six Bathrooms

Latymer is an impressive and spacious family home located on The Drive, a prestigious private road in South Cheam. With a total living space of over 4,500 square feet, this five-bedroom property spans three floors, offering luxurious accommodation.