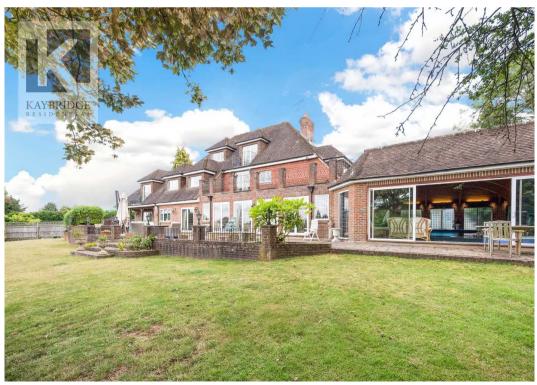

### Cheam, Sutton

- Highly regarded and sought after private road
- Indoor swimming pool, jacuzzi, sauna, changing facilities, bar
- Over 6,000sq ft of internal area
- Tennis Court
- Within close proximity to highly regarded schools
- Overall plot size 0.70 of an acre
- Five Bedrooms with Six Bathrooms