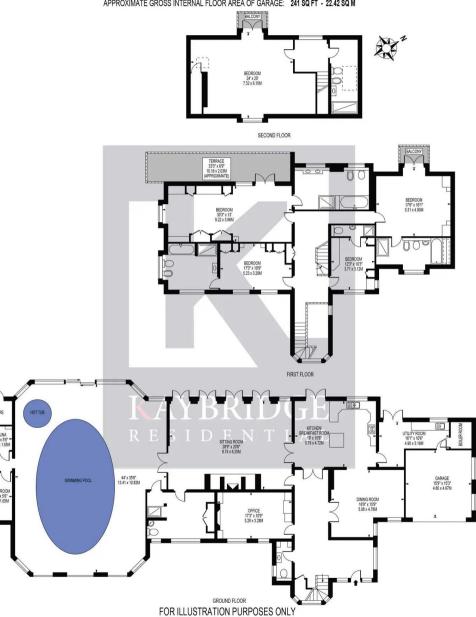

#### LATYMER THE DRIVE

APPROXIMATE GROSS INTERNAL FLOOR AREA: 6385 SQ FT - 593.19 SQ M

(INCLUDING GARAGE & EXCLUDING STORE)
APPROXIMATE GROSS INTERNAL FLOOR AREA OF GARAGE: 241 SQ FT - 22.42 SQ M

THIS FLOOR PLAN SHOULD BE USED AS A GENERAL OUTLINE FOR GUIDANCE ONLY AND DOES NOT CONSTITUTE IN WHOLE OR IN PART AN OFFER OR CONTRACT.
ANY INTENDING PURCHASERS OR LESSEE SHOULD SATISFY THEMSELVES BY INSPECTIONS, SEARCHES, ENQUIRIES AND FULL SURVEY AS TO THE CORRECTINESS OF EACH STATEMENT.
ANY AREAS, MEASUREMENTS OR DISTANCES QUOTED ARE APPROXIMATE AND SHOULD NOT BE USED TO VALUE A PROPERTY OR BE THE BASIS OF ANY SALE OR LET.