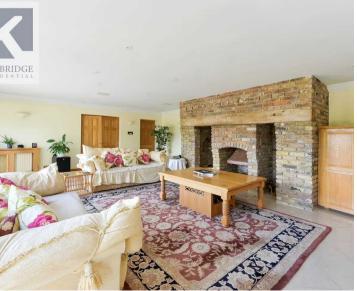

Upon entering Latymer, you are greeted by a grand hallway that leads to various rooms on the ground floor. The sitting room is exceptionally spacious, providing ample room for relaxation and entertainment. Adjacent to the sitting room is a formal dining room, perfect for hosting elegant dinner parties. Additionally, there is a home office, allowing for a dedicated workspace, and a light-filled kitchen/breakfast/family area. This kitchen space is well-equipped and features large doors that open onto one of the patios, creating a seamless indoor-outdoor flow.