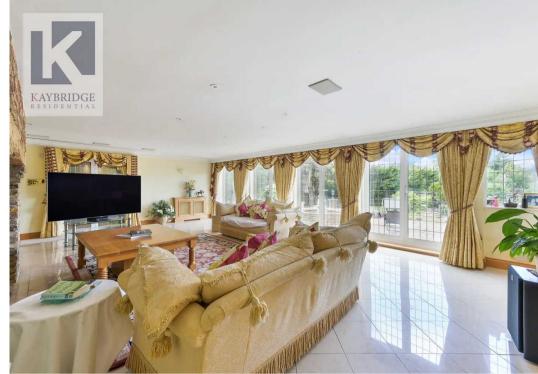

Upon entering Latymer, you are greeted by a grand hallway that leads to various rooms on the ground floor. The sitting room is exceptionally spacious, providing ample room for relaxation and entertainment. Adjacent to the sitting room is a formal dining room, perfect for hosting elegant dinner parties. Additionally, there is a home office, allowing for a dedicated workspace, and a light-filled kitchen/breakfast/family area. This kitchen space is well-equipped and features large doors that open onto one of the patios, creating a seamless indoor-outdoor flow.