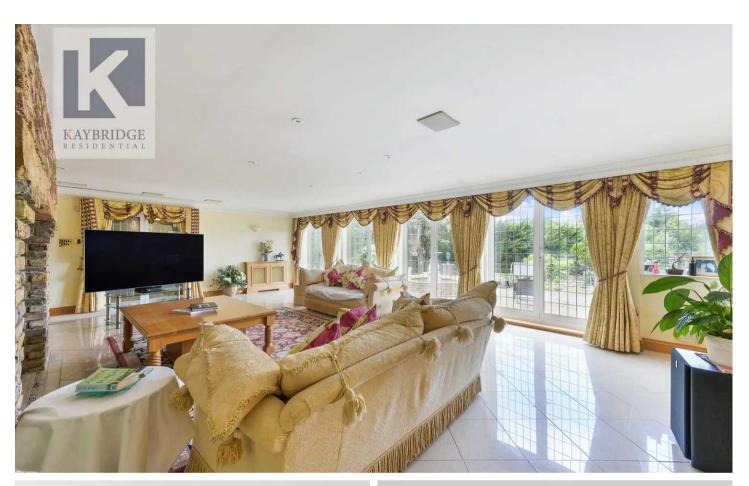

Upon entering Latymer, you are greeted by a grand hallway that leads to various rooms on the ground floor. The sitting room is exceptionally spacious, providing ample room for relaxation and entertainment. Adjacent to the sitting room is a formal dining room, perfect for hosting elegant dinner parties. Additionally, there is a home office, allowing for a dedicated workspace, and a light-filled kitchen/breakfast/family area. This kitchen space is well-equipped and features large doors that open onto one of the patios, creating a seamless indoor-outdoor flow.