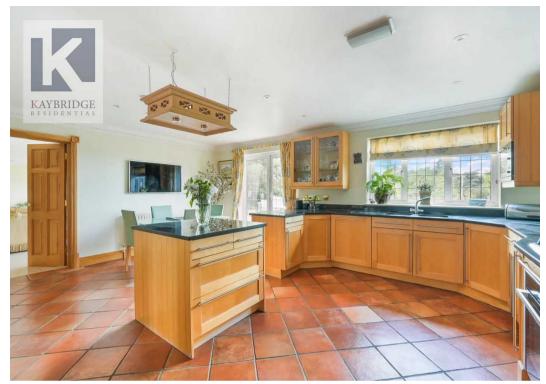

Upon entering Latymer, you are greeted by a grand hallway that leads to various rooms on the ground floor. The sitting room is exceptionally spacious, providing ample room for relaxation and entertainment. Adjacent to the sitting room is a formal dining room, perfect for hosting elegant dinner parties. Additionally, there is a home office, allowing for a dedicated workspace, and a light-filled kitchen/breakfast/family area. This kitchen space is well-equipped and features large doors that open onto one of the patios, creating a seamless indoor-outdoor flow.