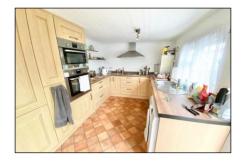

## Wooburn Common Road, Wooburn Green £210,000 - Freehold

Set in this popular site in Odds Farm, we are delighted to offer this 2 bedroom park home for sale. The accommodation provides 2 bedrooms, lounge, kitchen and bathroom. There is a garage and driveway to the front, and a garden to the rear. This is a well run site, and is very popular. You must be over 50 and please be aware this is a cash purchase only. Please contact us for viewings.

#### **Accommodation Comprises:**

**Lounge:** 17' 1" x 10' 9" (5.20m x 3.27m)

Kitchen: 16' 10" x 8' 2" (5.13m x 2.49m)

Lobby:

**Bedroom 1:** 11' 6" x 9' 3" (3.50m x 2.82m)

**Bedroom 2:** 9' 4" x 8' 4" (2.84m x 2.54m)