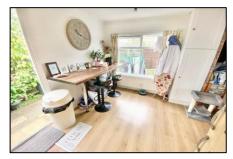

#### **Accommodation Comprises:**

**Lounge:** 17' 1" x 10' 9" (5.20m x 3.27m)

Kitchen: 16' 10" x 8' 2" (5.13m x 2.49m)

Lobby:

**Bedroom 1:** 11' 6" x 9' 3" (3.50m x 2.82m)

**Bedroom 2:** 9' 4" x 8' 4" (2.84m x 2.54m)