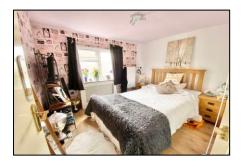

#### **Accommodation Comprises:**

**Lounge:** 17' 1" x 10' 9" (5.20m x 3.27m)

Kitchen: 16' 10" x 8' 2" (5.13m x 2.49m)

Lobby:

**Bedroom 1:** 11' 6" x 9' 3" (3.50m x 2.82m)

**Bedroom 2:** 9' 4" x 8' 4" (2.84m x 2.54m)