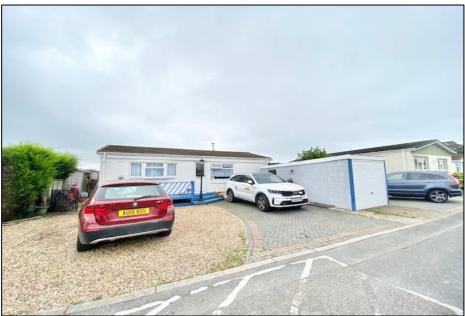

## Wooburn Common Road, Wooburn Green £210,000 - Freehold

Set in this popular site in Odds Farm, we are delighted to offer this 2 bedroom park home for sale. The accommodation provides 2 bedrooms, lounge, kitchen and bathroom. There is a garage and driveway to the front, and a garden to the rear. This is a well run site, and is very popular. You must be over 50 and please be aware this is a cash purchase only. Please contact us for viewings.

2 Bedrooms
Popular Site
Garage & Parking

Park Home Surrounding Gardens No Upper Chain

### 8 Odds Farm Estate, Wooburn Common Road, Wooburn Green, Buckinghamshire, HP10 0JY