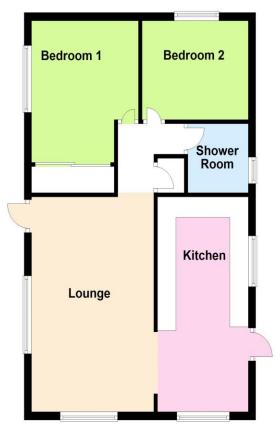

#### **Ground Floor**

Approx. 55.8 sq. metres (600.8 sq. feet)

Total area: approx. 55.8 sq. metres (600.8 sq. feet)

These measurements are not to an exact scale, more they are for guidelines and to give a rough estimate Plan produced using PlanUp.

#### **Accommodation Comprises:**

**Lounge:** 17' 1" x 10' 9" (5.20m x 3.27m)

Kitchen: 16' 10" x 8' 2" (5.13m x 2.49m)

Lobby:

**Bedroom 1:** 11' 6" x 9' 3" (3.50m x 2.82m)

**Bedroom 2:** 9' 4" x 8' 4" (2.84m x 2.54m)

**Shower Room:** 

Outside: