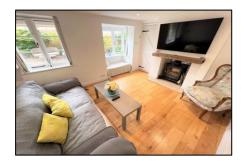

## Berghers Hill, Wooburn Green Guide Price £650,000 Freehold

An extremely rare opportunity to purchase a 19th century detached character cottage perfectly nestled in this beautiful and tucked away Buckingamshire hamlet on the outskirts of Wooburn Green Village. The property is in stunning show home condition throughout which is a credit to the present owner. The cottage boasts many enviable features, some of which include, a 23f refitted shaker style kitchen/breakfast room with underfloor heating and a feature two-sided wood burning stove with a separate living room over looking the cottage gardens through a large bay window, a refitted downstairs shower room with a walk in shower, natural light and underfloor heating. Additional features include gas central heating, beautifully maintained south facing cottage gardens and off road parking for two cars.

#### **Accommodation Comprises:**

**Ground Floor:** 

Kitchen/Breakfast Room: 23' 1" x 10' 7" (7.03m x

3.22m)

Living Room: 13' 4" x 12' 7" (4.06m x 3.83m)

**Shower Room:** 

**First Floor Landing:** 

**Bedroom 1:** 13' 1" x 10' 6" (3.98m x 3.20m)