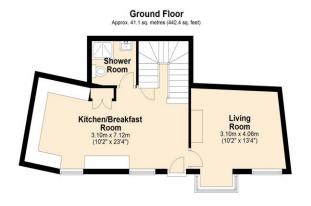

#### **Accommodation Comprises:**

**Ground Floor:** 

Kitchen/Breakfast Room: 23' 1" x 10' 7" (7.03m x

3.22m)

Living Room: 13' 4" x 12' 7" (4.06m x 3.83m)

**Shower Room:** 

**First Floor Landing:** 

**Bedroom 1:** 13' 1" x 10' 6" (3.98m x 3.20m)