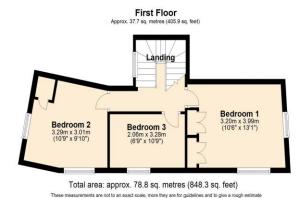

#### **Accommodation Comprises:**

**Ground Floor:** 

Kitchen/Breakfast Room: 23' 1" x 10' 7" (7.03m x

3.22m)

Living Room: 13' 4" x 12' 7" (4.06m x 3.83m)

**Shower Room:** 

**First Floor Landing:** 

**Bedroom 1:** 13' 1" x 10' 6" (3.98m x 3.20m)

Bedroom 2: 10' 9" x 10' 9" (3.27m x 3.27m)

Bedroom 3: 10' 9" x 6' 1" (3.27m x 1.85m)

Outside:

**Rear Gardens:** 

Off Road Parking For Two Cars:

EPC rating: E

Council Tax Band: F