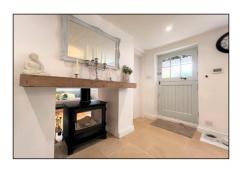

## Berghers Hill, Wooburn Green Guide Price £650,000 Freehold

An extremely rare opportunity to purchase a 19th century detached character cottage perfectly nestled in this beautiful and tucked away Buckingamshire hamlet on the outskirts of Wooburn Green Village. The property is in stunning show home condition throughout which is a credit to the present owner. The cottage boasts many enviable features, some of which include, a 23f refitted shaker style kitchen/breakfast room with underfloor heating and a feature two-sided wood burning stove with a separate living room over looking the cottage gardens through a large bay window, a refitted downstairs shower room with a walk in shower, natural light and underfloor heating. Additional features include gas central heating, beautifully maintained south facing cottage gardens and off road parking for two cars.