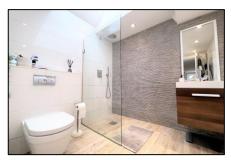

## Berghers Hill, Wooburn Green Guide Price £650,000 Freehold

An extremely rare opportunity to purchase a 19th century detached character cottage perfectly nestled in this beautiful and tucked away Buckingamshire hamlet on the outskirts of Wooburn Green Village. The property is in stunning show home condition throughout which is a credit to the present owner. The cottage boasts many enviable features, some of which include, a 23f refitted shaker style kitchen/breakfast room with underfloor heating and a feature two-sided wood burning stove with a separate living room over looking the cottage gardens through a large bay window, a refitted downstairs shower room with a walk in shower, natural light and underfloor heating. Additional features include gas central heating, beautifully maintained south facing cottage gardens and off road parking for two cars.

#### **Accommodation Comprises:**

**Ground Floor:** 

Kitchen/Breakfast Room: 23' 1" x 10' 7" (7.03m x

3.22m)

Living Room: 13' 4" x 12' 7" (4.06m x 3.83m)

**Shower Room:** 

**First Floor Landing:** 

**Bedroom 1:** 13' 1" x 10' 6" (3.98m x 3.20m)