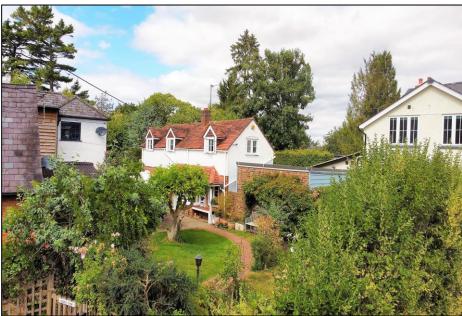

## Berghers Hill, Wooburn Green Guide Price £650,000 Freehold

An extremely rare opportunity to purchase a 19th century detached character cottage perfectly nestled in this beautiful and tucked away Buckingamshire hamlet on the outskirts of Wooburn Green Village. The property is in stunning show home condition throughout which is a credit to the present owner. The cottage boasts many enviable features, some of which include, a 23f refitted shaker style kitchen/breakfast room with underfloor heating and a feature two-sided wood burning stove with a separate living room over looking the cottage gardens through a large bay window, a refitted downstairs shower room with a walk in shower, natural light and underfloor heating. Additional features include gas central heating, beautifully maintained south facing cottage gardens and off road parking for two cars.

19th Century Detached Character Cottage Stunning Condition

Idyllic Hamlet Landscaped Cottage Gardens

Bedroom 2: 10' 9" x 10' 9" (3.27m x 3.27m)

Bedroom 3: 10' 9" x 6' 1" (3.27m x 1.85m)

Outside:

**Rear Gardens:** 

Off Road Parking For Two Cars:

EPC rating: E

Council Tax Band: F