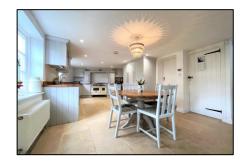

## Berghers Hill, Wooburn Green Guide Price £650,000 Freehold

An extremely rare opportunity to purchase a 19th century detached character cottage perfectly nestled in this beautiful and tucked away Buckingamshire hamlet on the outskirts of Wooburn Green Village. The property is in stunning show home condition throughout which is a credit to the present owner. The cottage boasts many enviable features, some of which include, a 23f refitted shaker style kitchen/breakfast room with underfloor heating and a feature two-sided wood burning stove with a separate living room over looking the cottage gardens through a large bay window, a refitted downstairs shower room with a walk in shower, natural light and underfloor heating. Additional features include gas central heating, beautifully maintained south facing cottage gardens and off road parking for two cars.

#### **Accommodation Comprises:**

**Ground Floor:** 

Kitchen/Breakfast Room: 23' 1" x 10' 7" (7.03m x

3.22m)

Living Room: 13' 4" x 12' 7" (4.06m x 3.83m)

**Shower Room:** 

**First Floor Landing:** 

**Bedroom 1:** 13' 1" x 10' 6" (3.98m x 3.20m)