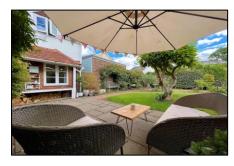

## Berghers Hill, Wooburn Green Guide Price £650,000 Freehold

An extremely rare opportunity to purchase a 19th century detached character cottage perfectly nestled in this beautiful and tucked away Buckingamshire hamlet on the outskirts of Wooburn Green Village. The property is in stunning show home condition throughout which is a credit to the present owner. The cottage boasts many enviable features, some of which include, a 23f refitted shaker style kitchen/breakfast room with underfloor heating and a feature two-sided wood burning stove with a separate living room over looking the cottage gardens through a large bay window, a refitted downstairs shower room with a walk in shower, natural light and underfloor heating. Additional features include gas central heating, beautifully maintained south facing cottage gardens and off road parking for two cars.

19th Century Detached Character Cottage Stunning Condition

Idyllic Hamlet Landscaped Cottage Gardens