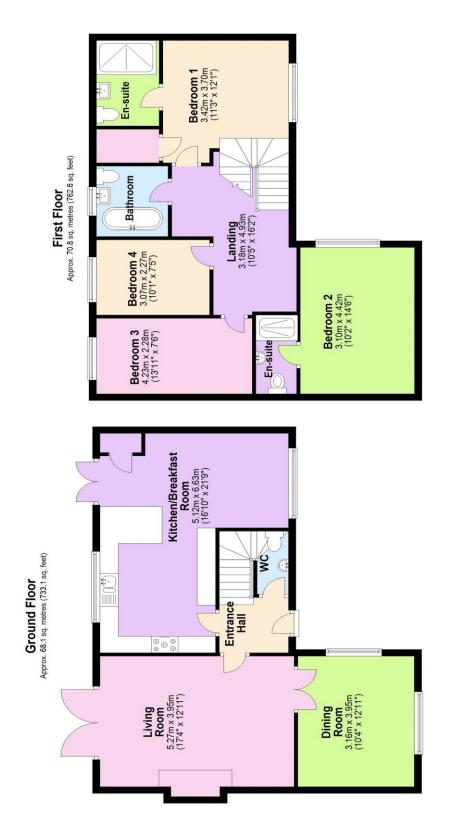

## **Beaconsfield - Town Centre Location** £1,150,000 - Freehold

A very pretty & beautifully presented detached home situated in a secluded position in the heart of Beaconsfield Old Town, with its enviable selection of restaurants & boutique shops nearby. The property offers a charming mix of modern living combined with characterful features, in keeping with its unique location. Vaulted high ceilings, picture windows & skylights add to the feeling of space & light throughout which is further complimented by period features such as panelled walls, a large brick, open fireplace and Victorian style main bathroom, complete with stand-alone claw foot bath. The fully integrated modern kitchen has fitted appliances such as washing machine, tumble dryer, dishwasher, double oven with 5-ring hob, microwave and wine cooler. There is further space for an American-style tall fridge/freezer. Further benefits include a well stocked & stunning south-westerly facing walled private garden, a large shingle driveway providing parking for several vehicles, clever storage solutions & underfloor heating. Accommodation comprises - Covered Porch Entrance Hall Living Room Dining Room Kitchen/Breakfast/Family Room Cloakroom Reception Landing 4 Double Bedrooms 3 Bathrooms (2 ensuite) Private Garden Large Driveway. Please call to book your accompanied viewing appointment. EPC Rating - C Council Tax Band - F

Secluded Location 3 Bathrooms

Heart of The Old Town Beautifully Presented Throughout **4 Double Bedrooms 3 Reception Rooms** 