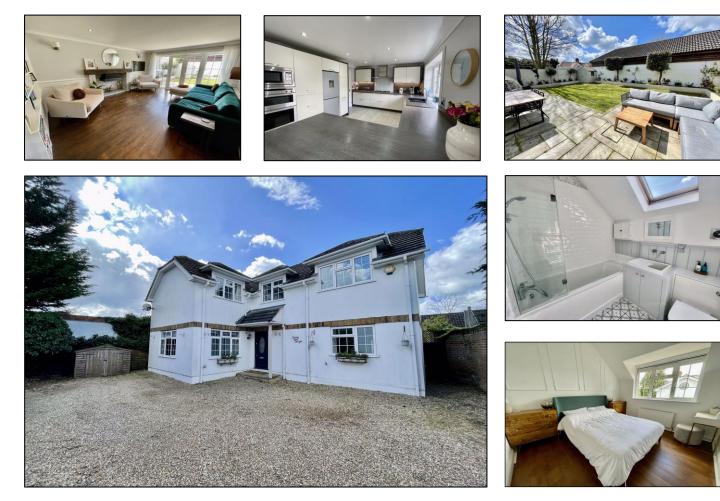

## **Beaconsfield - Town Centre Location** £1,150,000 - Freehold

A very pretty & beautifully presented detached home situated in a secluded position in the heart of Beaconsfield Old Town, with its enviable selection of restaurants & boutique shops nearby. The property offers a charming mix of modern living combined with characterful features, in keeping with its unique location. Vaulted high ceilings, picture windows & skylights add to the feeling of space & light throughout which is further complimented by period features such as panelled walls, a large brick, open fireplace and Victorian style main bathroom, complete with stand-alone claw foot bath. The fully integrated modern kitchen has fitted appliances such as washing machine, tumble dryer, dishwasher, double oven with 5-ring hob, microwave and wine cooler. There is further space for an American-style tall fridge/freezer. Further benefits include a well stocked & stunning south-westerly facing walled private garden, a large shingle driveway providing parking for several vehicles, clever storage solutions & underfloor heating. Accommodation comprises - Covered Porch Entrance Hall Living Room Dining Room Kitchen/Breakfast/Family Room Cloakroom Reception Landing 4 Double Bedrooms 3 Bathrooms (2 ensuite) Private Garden Large Driveway. Please call to book your accompanied viewing appointment. EPC Rating - C Council Tax Band - F

Secluded Location 3 Bathrooms

Heart of The Old Town Beautifully Presented Throughout **4 Double Bedrooms 3 Reception Rooms** 