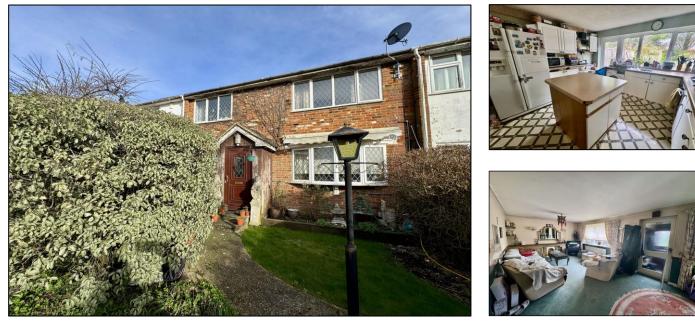

#### Living Room:

Working fireplace with stone surround & hearth, double glazed window to front aspect, 3 x radiators, television & telephone points, stairs rising to first floor.

#### Kitchen/Breakfast Room:

Fitted with a range of base & eye level units with rolltop work surfaces incorporating a one & a half bowl sink with drainer & mixer tap. Built in oven & gas hob, space for large fridge/freezer, space & plumbing for washing machine, double glazed window to rear aspect and glazed door to garden

#### Rear Garden:

Enclosed and mainly laid to lawn **Private Front Garden:** 

Enclosed with a mixture of timber fencing and brick walls with gated access. Mainly liad to lawn with mature shrubs, hedges, trees & floral borders.