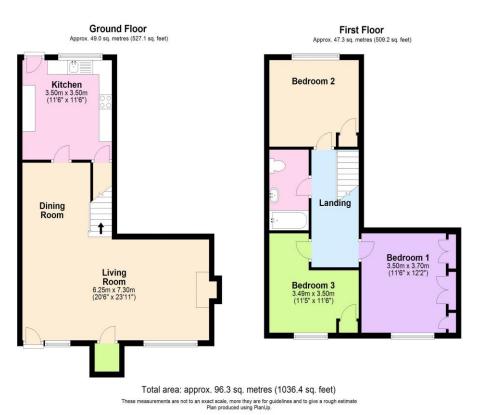

### Accommodation Comprises:

#### Living Room:

Working fireplace with stone surround & hearth, double glazed window to front aspect, 3 x radiators, television & telephone points, stairs rising to first floor.

#### Kitchen/Breakfast Room:

Fitted with a range of base & eye level units with rolltop work surfaces incorporating a one & a half bowl sink with drainer & mixer tap. Built in oven & gas hob, space for large fridge/freezer, space & plumbing for washing machine, double glazed window to rear aspect and glazed door to garden

### Bedroom 1:

Double glazed leaded light window to front aspect with far reaching views, radiator, wall to wall fitted wardrobes. radiator.

#### Bedroom 2:

Double glazed window to rear aspect, radiator, built in cupboard Bedroom 3:

Double glazed window to front aspect with far reaching views, built in cupboard, radiator.

#### Bathroom:

Panel enclosed bath, inset wash hand basin vanity unit, low level WC, radiator.